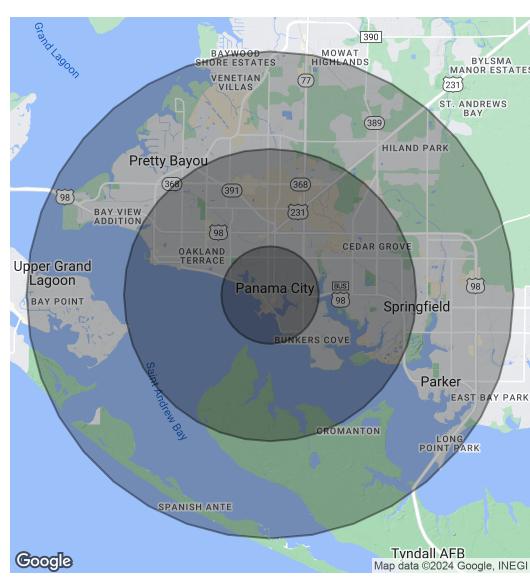

| DEMOGRAPHICS      | 1 MILE   | 3 MILES  | 5 MILES  |
|-------------------|----------|----------|----------|
| Total Households  | 2,101    | 15,770   | 38,723   |
| Total Population  | 3,576    | 31,096   | 76,881   |
| Average HH Income | \$46,837 | \$51,880 | \$55,211 |

101 W 5th Street, Panama City, FL 32401

| POPULATION                              | 1 MILE          | 3 MILES           | 5 MILES               |
|-----------------------------------------|-----------------|-------------------|-----------------------|
| Total Population                        | 3,576           | 31,096            | 76,881                |
| Average Age                             | 45.4            | 42.3              | 40.1                  |
| Average Age (Male)                      | 44.2            | 40.2              | 38.5                  |
| Average Age (Female)                    | 50.1            | 44.7              | 42.0                  |
|                                         |                 |                   |                       |
|                                         |                 |                   |                       |
| HOUSEHOLDS & INCOME                     | 1 MILE          | 3 MILES           | 5 MILES               |
| HOUSEHOLDS & INCOME<br>Total Households | 1 MILE<br>2,101 | 3 MILES<br>15,770 | <b>5 MILES</b> 38,723 |
|                                         |                 |                   |                       |
| Total Households                        | 2,101           | 15,770            | 38,723                |