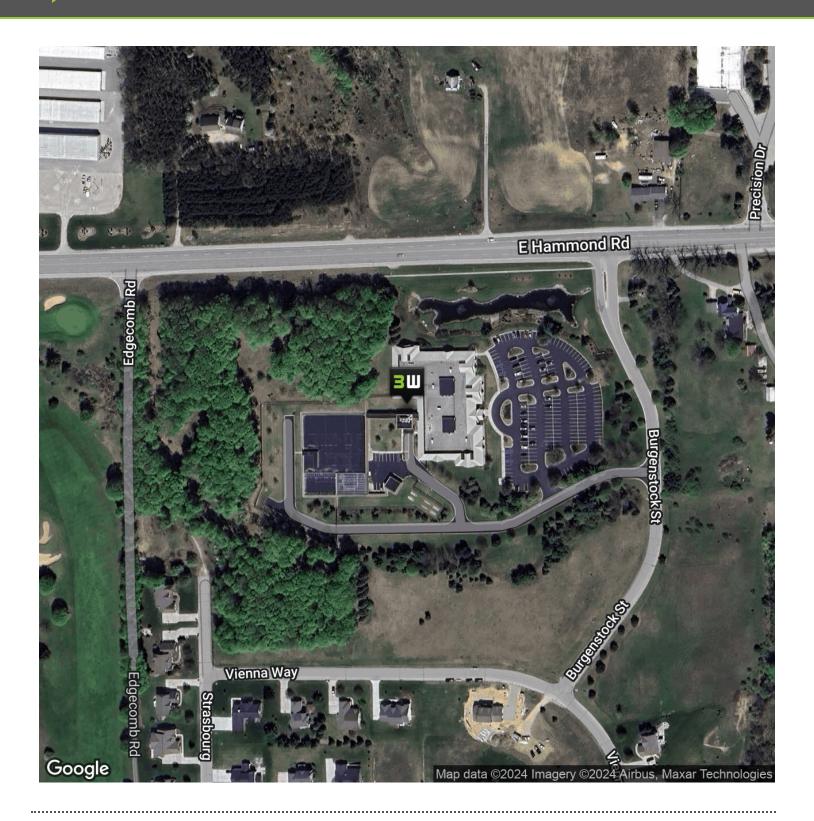

#### **PROPERTY OVERVIEW**

This Class A Professional office building provides multiple office configurations. The office space is Located off Hammond Road in East Bay Township in the Auto-Owners Insurance Regional HQ building just south of Downtown and the Airport. The property is beautifully landscaped and the site provides ample parking for employees and clients. The lease rate is a modified gross rate with the tenant paying rent plus a \$2.05/SF utility charge. The Owner may consider a partial build-out allowance for any lease with a term of 5 years or longer.

#### **PROPERTY HIGHLIGHTS**

- Flexible office configuration options
- Great Visibility & Location
- Beautifully landscaped site
- Ample Parking