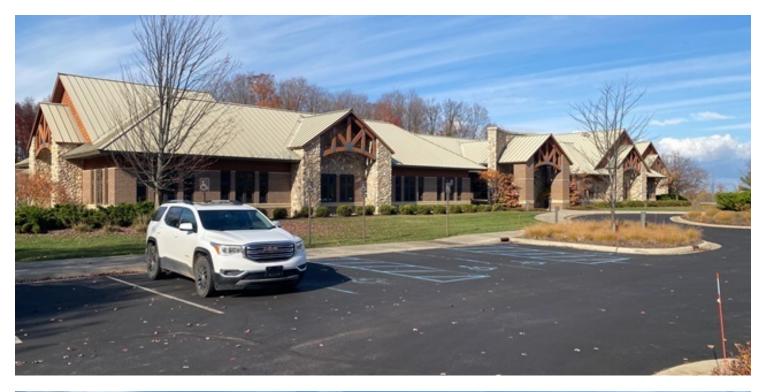

#### **PROPERTY OVERVIEW**

This Class A Professional office building provides multiple office configurations. The office space is Located off Hammond Road in East Bay Township in the Auto-Owners Insurance Regional HQ building just south of Downtown and the Airport. The property is beautifully landscaped and the site provides ample parking for employees and clients. The lease rate is a modified gross rate with the tenant paying rent plus a \$2.05/SF utility charge. The Owner may consider a partial build-out allowance for any lease with a term of 5 years or longer.

#### **PROPERTY HIGHLIGHTS**

- Flexible office configuration options
- Great Visibility & Location
- Beautifully landscaped site
- Ample Parking