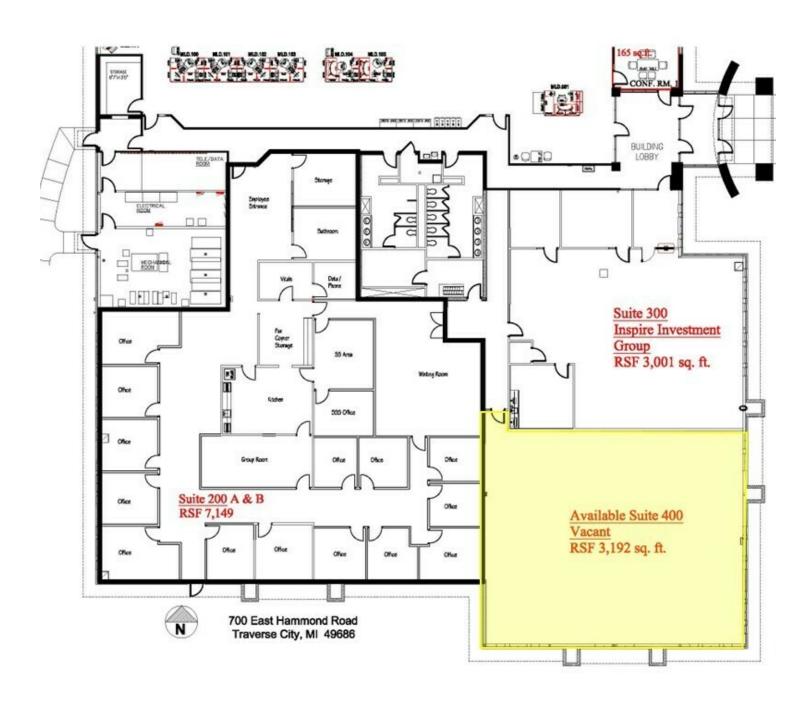

#### executive summary

| AVAILABLE SF: | SUITE 400 - 3,192 SF |
|---------------|----------------------|
| LEASE RATE:   | \$15.95 SF/YR (MG)   |
| YEAR BUILT:   | 2004                 |
| ZONING:       | COMMERCIAL           |
|               |                      |

#### **PROPERTY OVERVIEW**

This Class A Professional office building provides multiple office configurations. The office space is Located off Hammond Road in East Bay Township in the Auto-Owners Insurance Regional HQ building just south of Downtown and the Airport. The property is beautifully landscaped and the site provides ample parking for employees and clients. The lease rate is a modified gross rate with the tenant paying rent plus a \$2.05/SF utility charge. The Owner may consider a partial build-out allowance for any lease with a term of 5 years or longer.