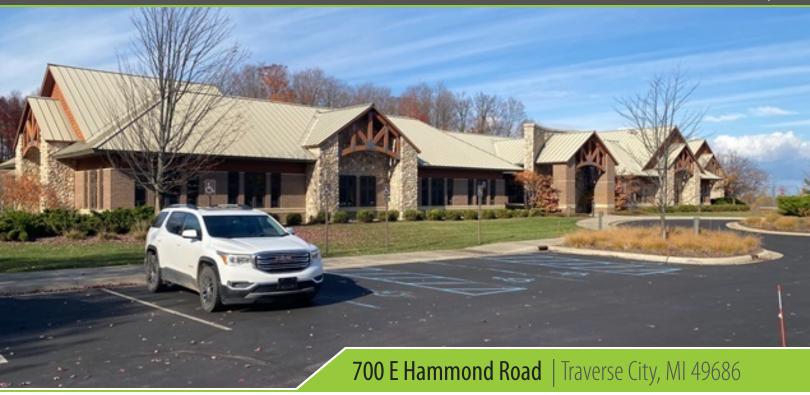

#### 700 E Hammond Road

#### **PROPERTY OVERVIEW**

This Class A Professional office building provides multiple office configurations. The office space is Located off Hammond Road in East Bay Township in the Auto-Owners Insurance Regional HQ building just south of Downtown and the Airport. The property is beautifully landscaped and the site provides ample parking for employees and clients. The lease rate is a modified gross rate with the tenant paying rent plus a \$2.05/SF utility charge. The Owner may consider a partial build-out allowance for any lease with a term of 5 years or longer.

#### **PROPERTY HIGHLIGHTS**

- Flexible office configuration options
- Great Visibility & Location
- Beautifully landscaped site
- Ample Parking