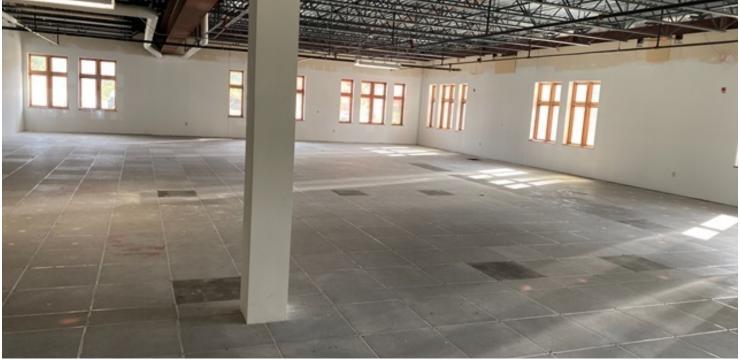

#### **PROPERTY OVERVIEW**

This Class A Professional office building provides multiple office configurations. The office space is Located off Hammond Road in East Bay Township in the Auto-Owners Insurance Regional HQ building just south of Downtown and the Airport. The property is beautifully landscaped and the site provides ample parking for employees and clients. The lease rate is a modified gross rate with the tenant paying rent plus a \$2.05/SF utility charge. The Owner may consider a partial build-out allowance for any lease with a term of 5 years or longer.

#### **PROPERTY HIGHLIGHTS**

- Flexible office configuration options
- Great Visibility & Location
- Beautifully landscaped site
- Ample Parking