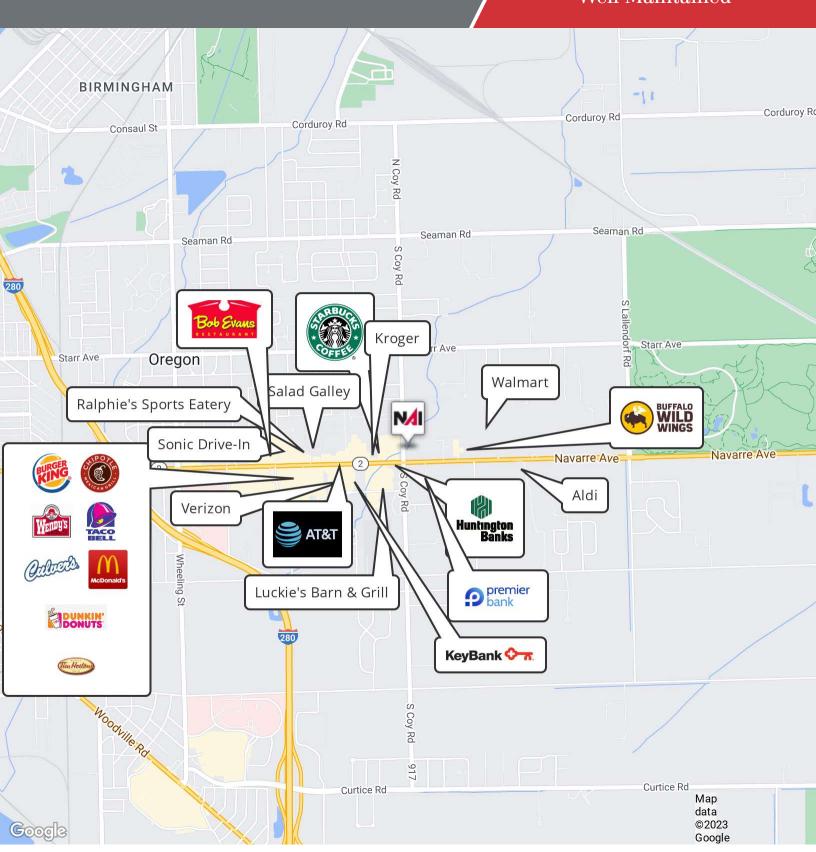

#### **Property Highlights**

- · Beautiful professional office building
- · High visibility in a heavy traffic zone
- Over 20,000 vehicles per day at the Navarre Ave and Coy Rd intersection
- Great accessibility right off of Coy Rd and Navarre Ave (Rt. 2) intersection
- · Security System installed
- · In the busy retail sector of town

#### Property Overview

Well-positioned professional office building in the heart of Oregon's Business District off of Route 2. Ideally suited for attorney firms, engineering firms, medical services. The lower level suited for dance and fitness uses.

**Property Information** 

| Property Type    | Office                                            |
|------------------|---------------------------------------------------|
| Property Subtype | Office Building                                   |
| Zoning           | Navarre Avenue Business<br>District               |
| Lot Size         | 0.9 Acres                                         |
| APN#             | 19894                                             |
| Corner Property  | No                                                |
| Traffic Count    | 20,937 VPD (Navarre Ave)<br>9,950 VPD ( S Coy Rd) |