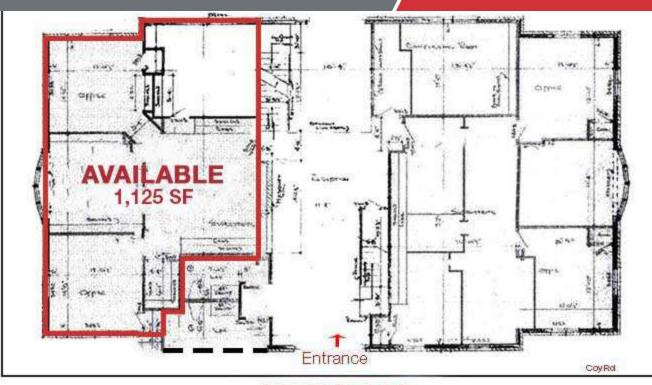

#### Offering Summary

| Building Size: | 10,656 SF |
|----------------|-----------|
| Available SF:  | 1,125 SF  |
| Lot Size:      | 0.9 Acres |

## For Lease

1st Floor Office Suite Well Maintained

FIRST FLOOR