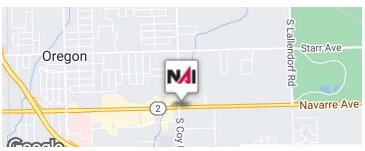

## For Lease

1st Floor Office Suite Well Maintained

| 1 | Location | [nforma:     | tion |
|---|----------|--------------|------|
| - |          | mili or illu |      |

| Street Address      | 715 S Coy Rd           |
|---------------------|------------------------|
| City, State, Zip    | Oregon, OH 43616       |
| County              | Lucas                  |
| Sub-market          | Oregon                 |
| Cross-Streets       | Navarre Avenue         |
| Side of the Street  | East                   |
| Signal Intersection | Yes                    |
| Road Type           | Paved                  |
| Market Type         | Small                  |
| Nearest Highway     | I-280                  |
| Nearest Airport     | Toledo Express Airport |

**Property Information** 

| Property Type    | Office                                            |
|------------------|---------------------------------------------------|
| Property Subtype | Office Building                                   |
| Zoning           | Navarre Avenue Business<br>District               |
| Lot Size         | 0.9 Acres                                         |
| APN#             | 19894                                             |
| Corner Property  | No                                                |
| Traffic Count    | 20,937 VPD (Navarre Ave)<br>9,950 VPD ( S Coy Rd) |