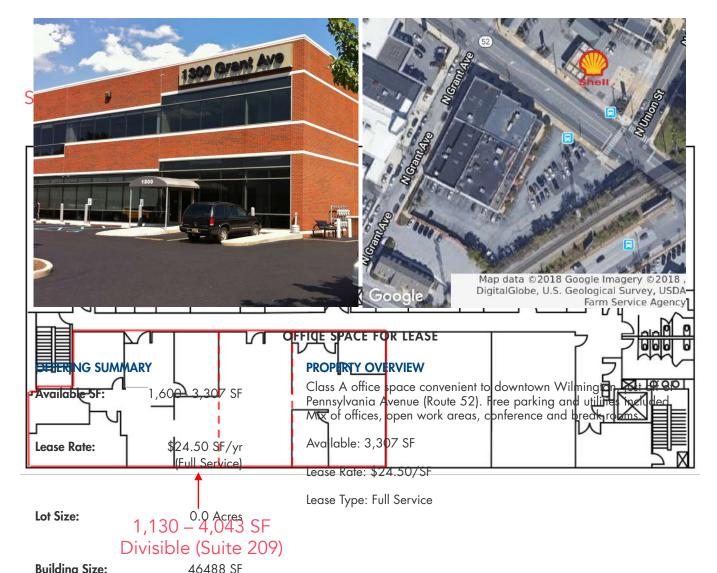

## **FOR LEASE**

## 1300 Grant Avenue

Wilmington, DE 19806

BRIG! 47:5046.19034 Wils@pottersemwaas.com Tel 302.622.3500 www.pattersonwoods.com

## 1300 Grant Avenue

Wilmington, DE 19806

For more information, please contact:

Greg Ellis, CCIM 302.622.3534 ellis@pattersonwoods.com

**Building Size:** 

Greg Ellis, CCIM Ind 3.02.52.3534 Wils@podders&hW&&ks.com