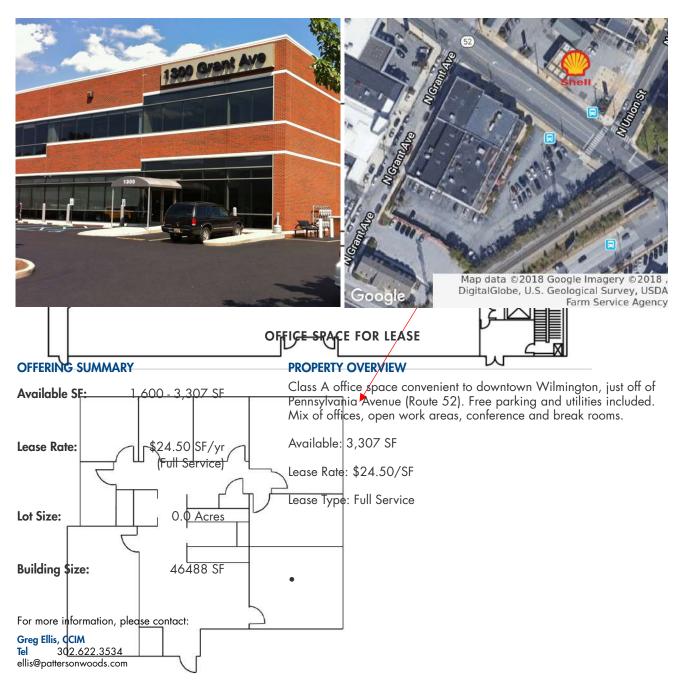

## **FOR LEASE**

## 1300 Grant Avenue

Wilmington, DE 19806

BRIG! 47:5046.19034 Wils@pottersemwaas.com Tel 302.622.3500 www.pattersonwoods.com

## 1300 Grant Avenue

Wilmington, DE 19806

For more information, please contact:

Greg Ellis, CCIM 302.622.3534 ellis@pattersonwoods.com

**Building Size:** 

Greg Ellis, CCIM Ind 3.02.52.3534 Wils@podders&hW&&ks.com