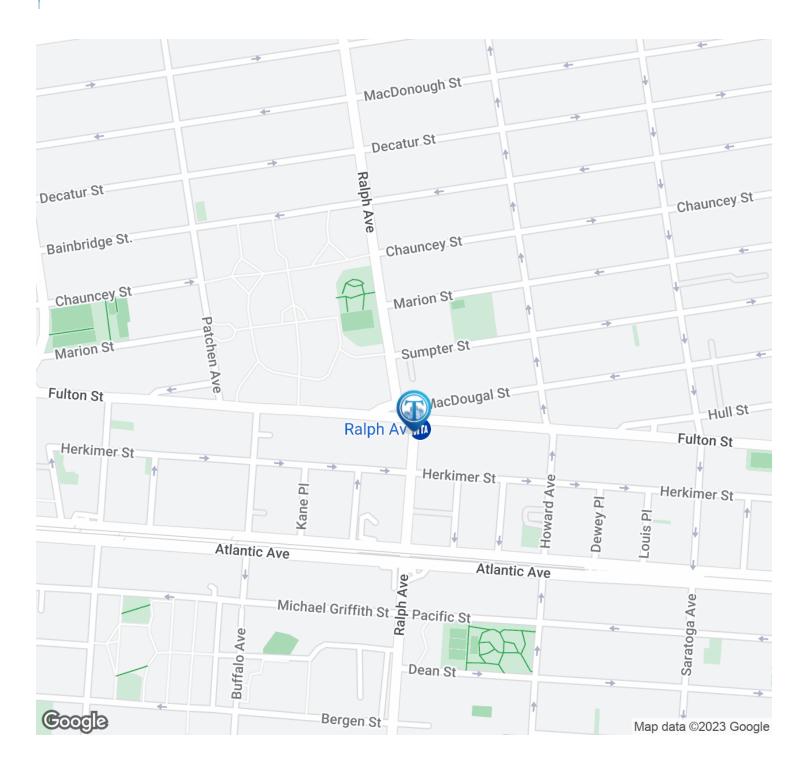

### Location Map

#### **LOCATION OVERVIEW**

Located in the Bed-Stuy neighborhood of Brooklyn between Sumpter St & MacDougal St near the Ralph Ave subway station.

Nearest Transit: A & C trains at Ralph Ave and the B25 bus lines.