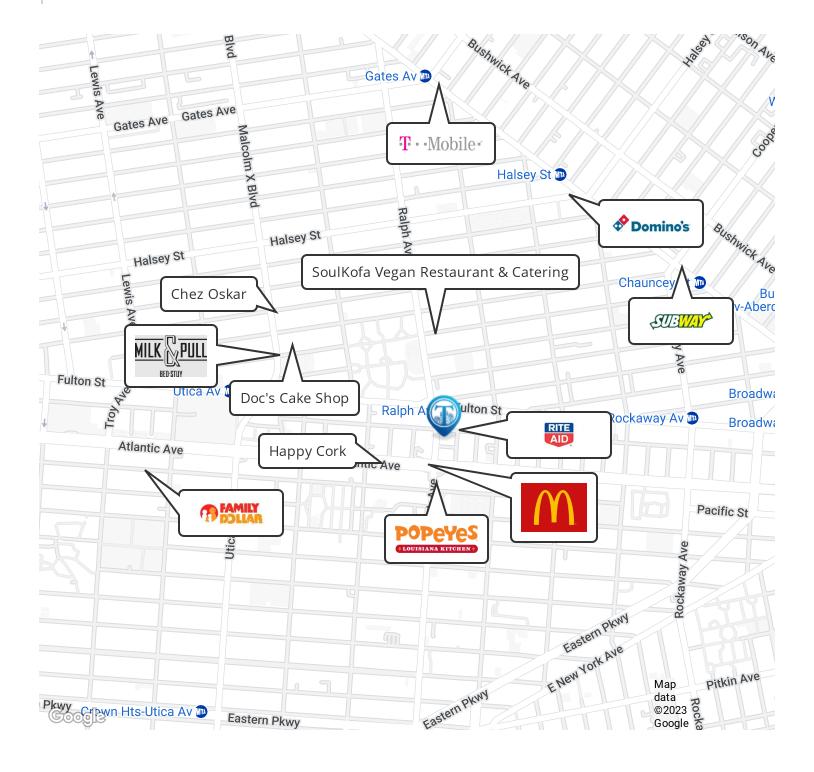

Nearby tenants include McDonald's, Associated Supermarkets of Bed-Stuy, Rite Aid, Chez Oskar, Milk & Pull, Doc's Cake Shop, Family Dollar, Happy Cork, Popeyes, Soulkofa, and more!

### Retailer Map