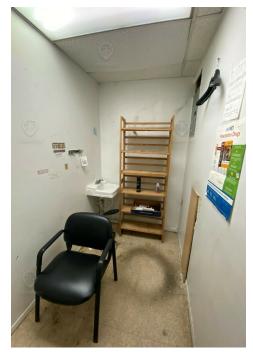

xecutive Summary**



#### **OFFERING SUMMARY**

Lease Rate: Call: 718-437-6100

Available SF: 1,000 SF

Building Size: 4,411 SF

Lot Size: 1,857 SF

Zoning: R6B, C2-4

#### **LOCATION OVERVIEW**

Located in the Bed-Stuy neighborhood of Brooklyn between Sumpter St & MacDougal St near the Ralph Ave subway station.

Nearest Transit: A & C trains at Ralph Ave and the B25 bus lines.

Nearby tenants include McDonald's, Associated Supermarkets of Bed-Stuy, Rite Aid, Chez Oskar, Milk & Pull, Doc's Cake Shop, Family Dollar, Happy Cork, Popeyes, Soulkofa, and more!

#### **PROPERTY HIGHLIGHTS**

- Perfect for medical office users
- · Currently built out as a pharmacy
- Tons of foot traffic located right off of Fulton St with the A & C trains directly outside





### **Additional Photos**















### Location Map







#### Demographics Map & Report



| POPULATION           | 0.25 MILES                 | 0.5 MILES                  | 1 MILE               |
|----------------------|----------------------------|----------------------------|----------------------|
| Total Population     | 10,602                     | 44,909                     | 175,493              |
| Average Age          | 37.5                       | 36.0                       | 34.6                 |
| Average Age (Male)   | 35.1                       | 33.0                       | 32.5                 |
| Average Age (Female) | 40.0                       | 38.5                       | 36.8                 |
|                      |                            |                            |