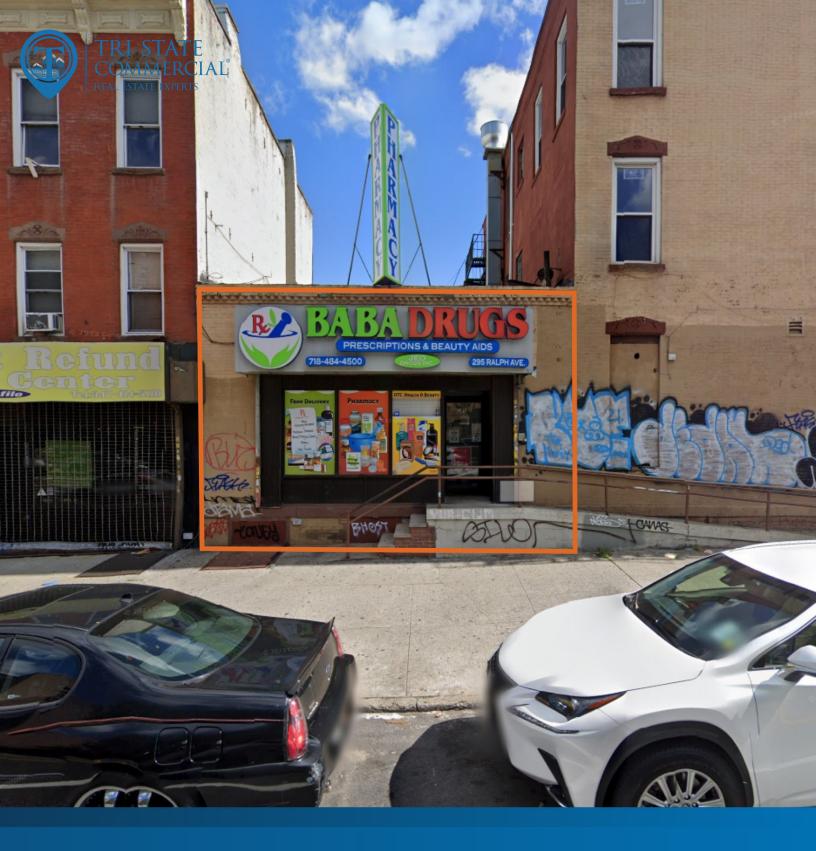

### FOR LEASE | RETAIL/OFFICE SPACE 1,000 SF | 295 Ralph Ave | Medical Office/Retail Space for Lease

295 Ralph Avenue, Brooklyn, NY 11233

Shlomi Bagdadi 718.437.6100 sb@tristatecr.com Eddie Keda 718.437.6100 x117 Eddie.K@TriStateCR.com

#### **PROPERTY HIGHLIGHTS**

- Perfect for medical office users
- · Currently built out as a pharmacy
- Tons of foot traffic located right off of Fulton St with the A & C trains directly outside