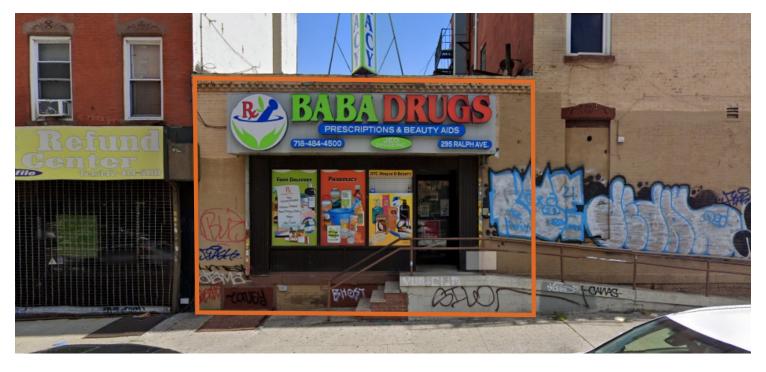

### FOR LEASE | RETAIL/OFFICE SPACE 1,000 SF | 295 Ralph Ave | Medical Office/Retail Space for Lease

295 Ralph Avenue, Brooklyn, NY 11233

Shlomi Bagdadi 718.437.6100 sb@tristatecr.com Eddie Keda 718.437.6100 x117 Eddie.K@TriStateCR.com

#### **PROPERTY HIGHLIGHTS**

- Perfect for medical office users
- · Currently built out as a pharmacy
- Tons of foot traffic located right off of Fulton St with the A & C trains directly outside