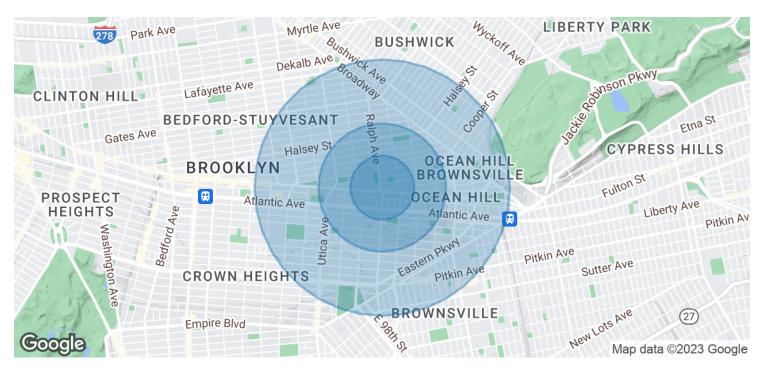

all: 718-437-6100

Available SF: 1,000 SF

Building Size: 4,411 SF

Lot Size: 1,857 SF

Zoning: R6B, C2-4

#### **LOCATION OVERVIEW**

Located in the Bed-Stuy neighborhood of Brooklyn between Sumpter St & MacDougal St near the Ralph Ave subway station.

Nearest Transit: A & C trains at Ralph Ave and the B25 bus lines.

Nearby tenants include McDonald's, Associated Supermarkets of Bed-Stuy, Rite Aid, Chez Oskar, Milk & Pull, Doc's Cake Shop, Family Dollar, Happy Cork, Popeyes, Soulkofa, and more!

#### **PROPERTY HIGHLIGHTS**

- Perfect for medical office users
- · Currently built out as a pharmacy
- Tons of foot traffic located right off of Fulton St with the A & C trains directly outside





### **Additional Photos**















### Location Map







#### Demographics Map & Report



| POPULATION           | 0.25 MILES                 | 0.5 MILES                  | 1 MILE               |
|----------------------|----------------------------|----------------------------|----------------------|
| Total Population     | 10,602                     | 44,909                     | 175,493              |
| Average Age          | 37.5                       | 36.0                       | 34.6                 |
| Average Age (Male)   | 35.1                       | 33.0                       | 32.5                 |
| Average Age (Female) | 40.0                       | 38.5                       | 36.8                 |
|                      |                            |                            |                      |
| HOUSEHOLDS & INCOME  |                            |