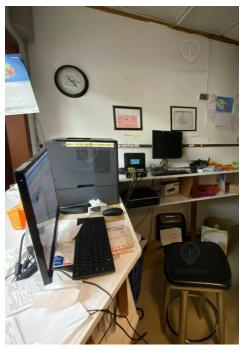

*Executive Summary**



#### **OFFERING SUMMARY**

Lease Rate: Call: 718-437-6100

Available SF: 1,000 SF

Building Size: 4,411 SF

Lot Size: 1,857 SF

Zoning: R6B, C2-4

#### **LOCATION OVERVIEW**

Located in the Bed-Stuy neighborhood of Brooklyn between Sumpter St & MacDougal St near the Ralph Ave subway station.

Nearest Transit: A & C trains at Ralph Ave and the B25 bus lines.

Nearby tenants include McDonald's, Associated Supermarkets of Bed-Stuy, Rite Aid, Chez Oskar, Milk & Pull, Doc's Cake Shop, Family Dollar, Happy Cork, Popeyes, Soulkofa, and more!

#### **PROPERTY HIGHLIGHTS**

- Perfect for medical office users
- · Currently built out as a pharmacy
- Tons of foot traffic located right off of Fulton St with the A & C trains directly outside





### **Additional Photos**















### Location Map







#### Demographics Map & Report



| POPULATION           | 0.25 MILES                 | 0.5 MILES                  | 1 MILE               |
|----------------------|----------------------------|----------------------------|----------------------|
| Total Population     | 10,602                     | 44,909                     | 175,493              |
| Average Age          | 37.5                       | 36.0                       | 34.6                 |
| Average Age (Male)   | 35.1                       | 33.0                       | 32.5                 |
| Average Age (Female) | 40.0                       | 38.5                       | 36.8                 |
|                      |                            |                            |