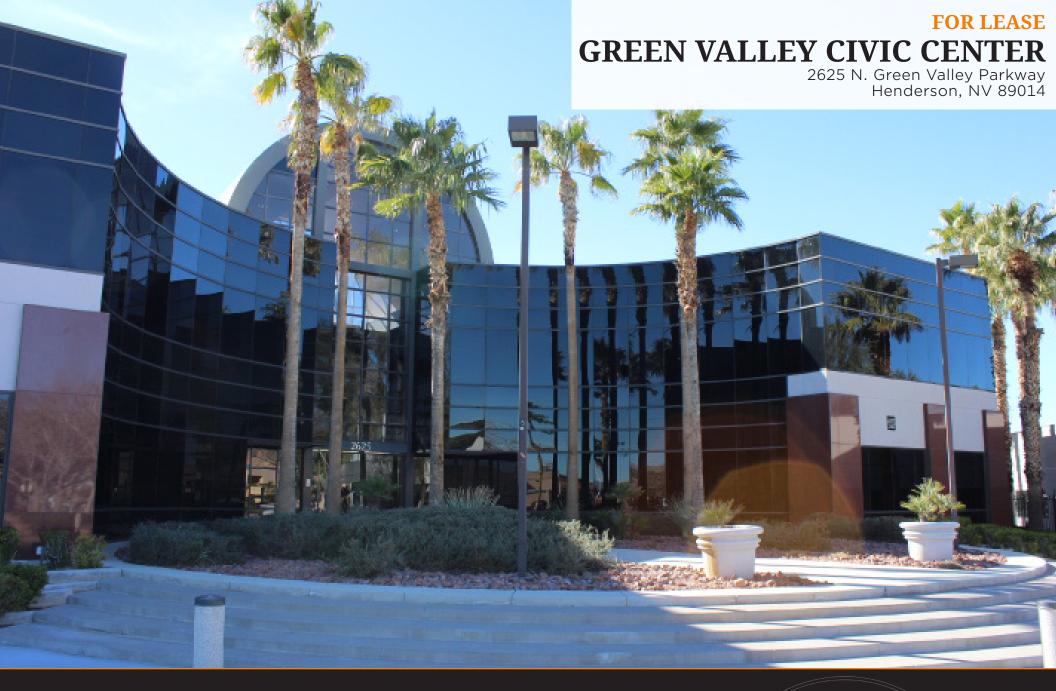

## PROPERTY SUMMARY

## **PROPERTY OVERVIEW**

Green Valley Professional Center is conveniently located single story office complex located at the intersection of Green Valley Parkway and Sunset Road in Henderson. The grounds are open and spacious with upgraded landscaping and break areas. The area offers substantial shopping, services and eateries in all direction, many within walking distance. The property is flanked by the Green Valley Library, and the intersection is served by two major bus routes.