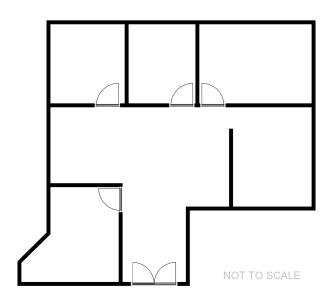

# 2625 GREEN VALLEY PKWY - SUITE 215 - ±1,229 SF

PETE JANEMARK, CCIM
O: 702.527.7923 | C: 702.885.7383
pete.janemark@svn.com
NV #S.76731

### SUITE DESCRIPTION

This very efficient and functional space features an open reception/work area, five windowed offices, and a conference room.