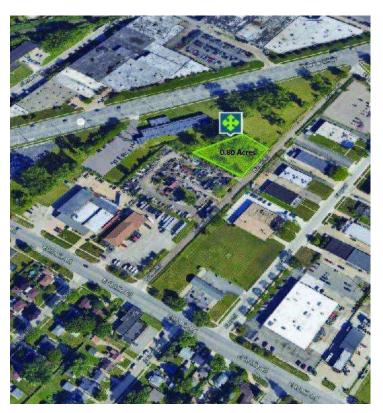

# .80 ACRE PARCEL | ZONED M-2 INDUSTRIAL IN WARREN INDUSTRIAL CORRIDOR

VACANT LAND ON BUNERT RD WARREN, MI 48089



- .80 Acre Parcel
- Zoned M-2 Industrial
- 500' of Frontage on Bunert Rd

• Industrial uses or Storage yard potential



26555 Evergreen Road, Suite 1500 Southfield, MI 48076 248.358.0100 pacommercial.com

### **EXECUTIVE SUMMARY**





#### **OFFERING SUMMARY**

| Lot Size:     | 0.8 Acres       |
|---------------|-----------------|
| Price / Acre: | \$187,500       |
| Zoning:       | M-2 Industrial  |
| Market:       | Detroit         |
| Submarket:    | Groesbeck South |

#### **PROPERTY OVERVIEW**

.80 acre parcel, Zoned industrial M-2 in Warren industrial corridor. 500' frontage on Bunert Rd, topography is flat with trees and shrubs. Located next to an outside storage yard. Fantastic location on Groesbeck Hwy, just north of 10 Mile Rd and close to I-696 & I-94. Ideal for industrial, manufacturing, storage, warehousing, logistics, and wholesale. Taxes are \$2,766.26

#### **LOCATION OVERVIEW**

Located on the north side of 10 Mile Rd, just east of Groesbeck Rd. Central location in Warren industrial corridor with