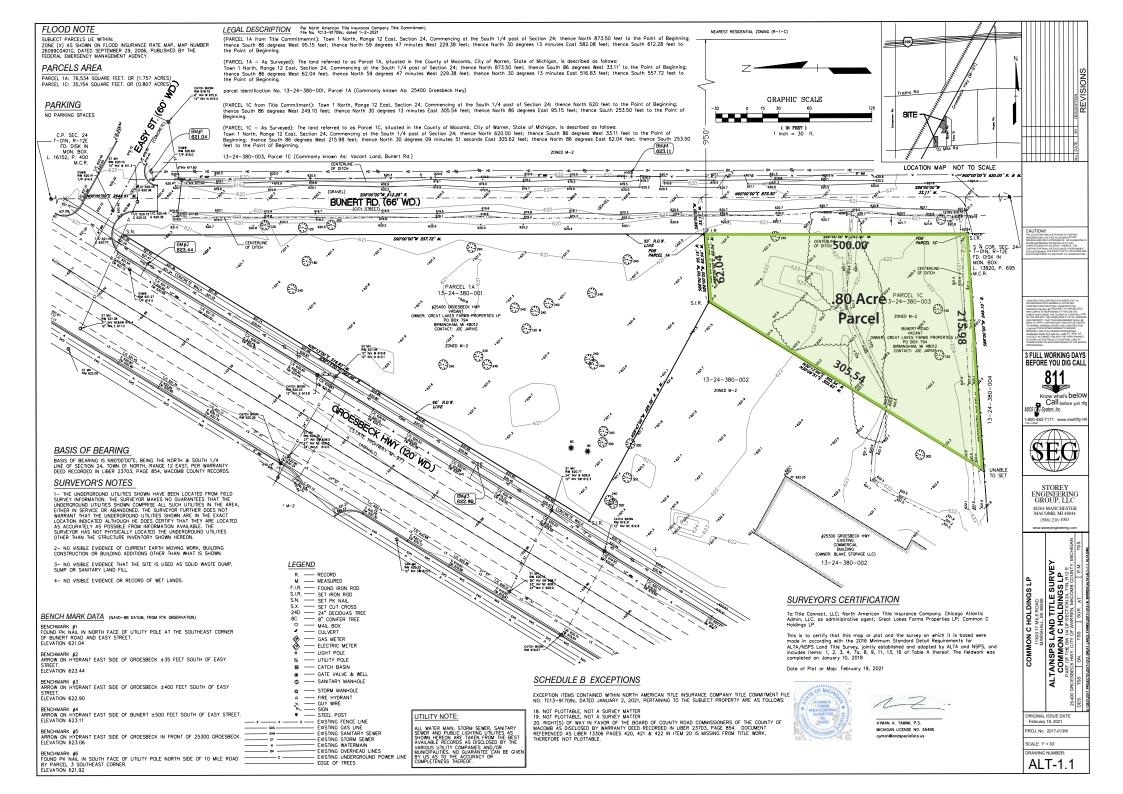

# .80 ACRE PARCEL | ZONED M-2 INDUSTRIAL IN WARREN INDUSTRIAL CORRIDOR

VACANT LAND ON BUNERT RD WARREN, MI 48089

- .80 Acre Parcel
- Zoned M-2 Industrial
- 500' of Frontage on Bunert Rd

• Industrial uses or Storage yard potential

#### **PROPERTY OVERVIEW**

.80 acre parcel, Zoned industrial M-2 in Warren industrial corridor. 500' frontage on Bunert Rd, topography is flat with trees and shrubs. Located next to an outside storage yard. Fantastic location on Groesbeck Hwy, just north of 10 Mile Rd and close to I-696 & I-94. Ideal for industrial, manufacturing, storage, warehousing, logistics, and wholesale. Taxes are \$2,766.26

#### **PROPERTY HIGHLIGHTS**

- .80 Acre Parcel
- Zoned M-2 Industrial
- 500' of Frontage on Bunert Rd
- Industrial uses or Storage yard potential

#### PROPERTY INFORMATION

| Property Type    | Land           |
|------------------|----------------|
| Property Subtype | Industrial     |
| Zoning           | M-2 Industrial |
| Lot Size         | 0.8 Acres      |
| APN#             | 13-24-380-003  |
| Lot Frontage     | 500 ft         |
| Lot Depth        | 215.95 ft      |