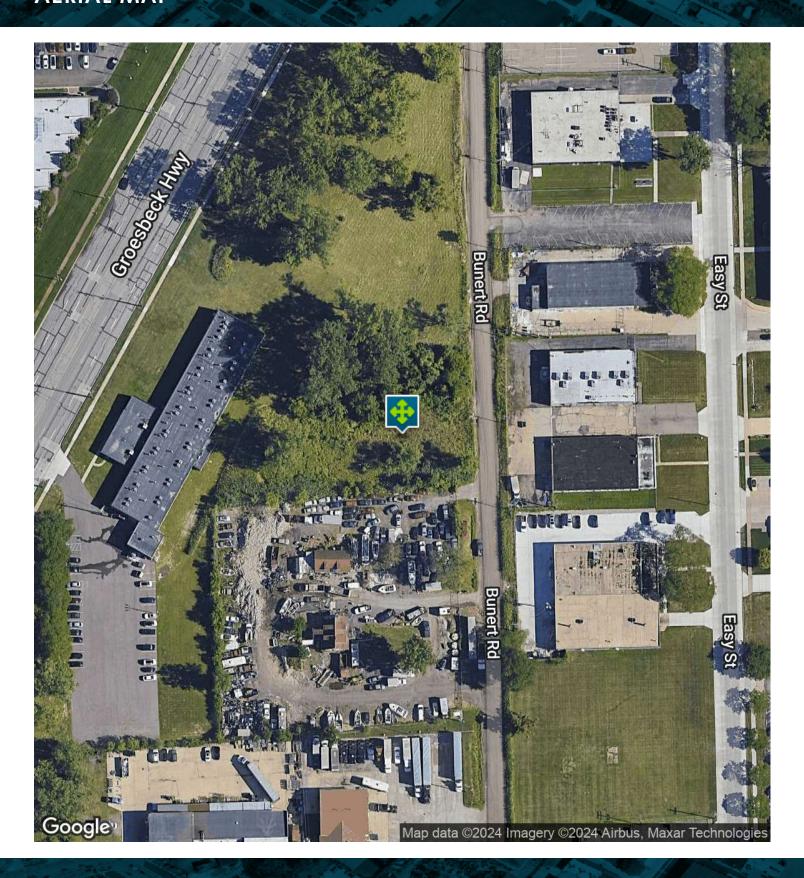

## AERIAL MAP

#### **PROPERTY OVERVIEW**

.80 acre parcel, Zoned industrial M-2 in Warren industrial corridor. 500' frontage on Bunert Rd, topography is flat with trees and shrubs. Located next to an outside storage yard. Fantastic location on Groesbeck Hwy, just north of 10 Mile Rd and close to I-696 & I-94. Ideal for industrial, manufacturing, storage, warehousing, logistics, and wholesale. Taxes are \$2,766.26