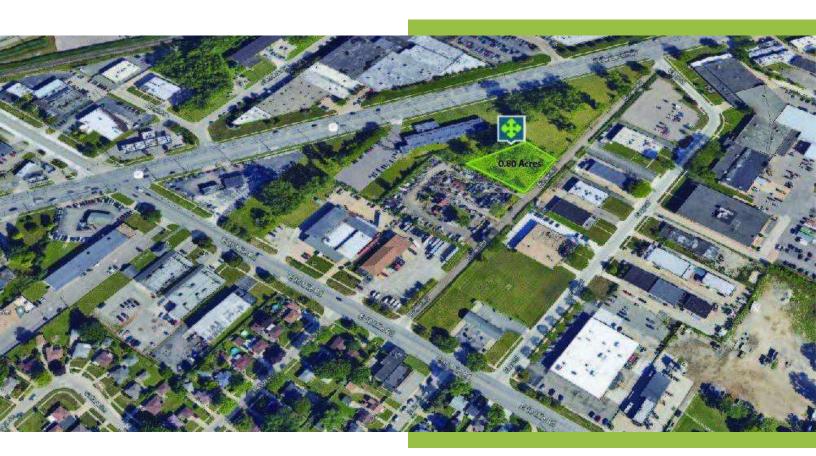

# .80 ACRE PARCEL | ZONED M-2 INDUSTRIAL IN WARREN INDUSTRIAL CORRIDOR

VACANT LAND ON BUNERT RD WARREN, MI 48089

- .80 Acre Parcel
- Zoned M-2 Industrial
- 500' of Frontage on Bunert Rd

• Industrial uses or Storage yard potential

#### **PROPERTY OVERVIEW**

.80 acre parcel, Zoned industrial M-2 in Warren industrial corridor. 500' frontage on Bunert Rd, topography is flat with trees and shrubs. Located next to an outside storage yard. Fantastic location on Groesbeck Hwy, just north of 10 Mile Rd and close to I-696 & I-94. Ideal for industrial, manufacturing, storage, warehousing, logistics, and wholesale. Taxes are \$2,766.26

#### **LOCATION OVERVIEW**

Located on the north side of 10 Mile Rd, just east of Groesbeck Rd. Central location in Warren industrial corridor with quick access to I-696.

## AERIAL MAP