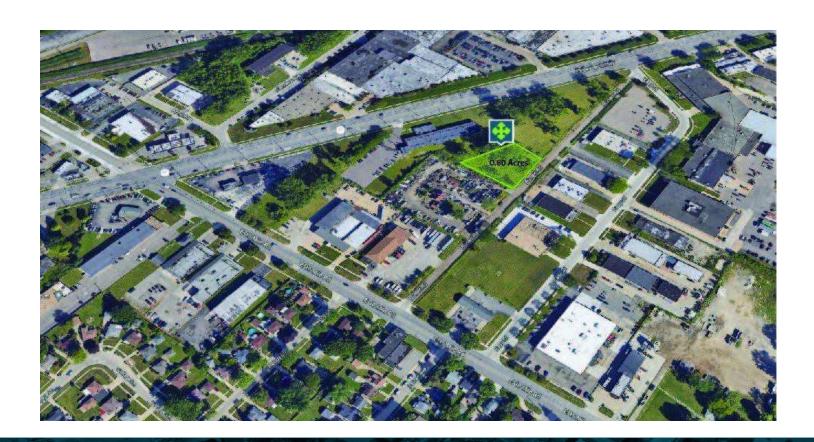

Building Name    | Vacant Land on Bunert Rd |  |  |
|------------------|--------------------------|--|--|
| Street Address   | Vacant Land on Bunert Rd |  |  |
| City, State, Zip | Warren, MI 48089         |  |  |
| County           | Macomb                   |  |  |
| Market           | Detroit                  |  |  |
| Sub-market       | Groesbeck South          |  |  |
| Cross-Streets    | 10 Mile Rd & Bunert Rd   |  |  |

#### **BUILDING INFORMATION**

|--|

#### PROPERTY INFORMATION

| Property Type    | Land           |
|------------------|----------------|
| Property Subtype | Industrial     |
| Zoning           | M-2 Industrial |
| Lot Size         | 0.8 Acres      |
| APN#             | 13-24-380-003  |
| Lot Frontage     | 500 ft         |
| Lot Depth        | 215.95 ft      |





## ADDITIONAL PHOTOS







## AERIAL MAP





### VACANT LAND ON BUNERT RD, WARREN, MI 48089 // FOR SALE **LOCATION MAPS**





Map data ©2024 Google

#### VACANT LAND ON BUNERT RD, WARREN, MI 48089 // FOR SALE

## **DEMOGRAPHICS MAP & REPORT**



| POPULATION           | 1 MILE   | 3 MILES  | 5 MILES   |
|----------------------|----------|----------|-----------|
| Total Population     | 12,739   | 142,606  | 360,124   |
| Average Age          | 38.8     | 37.8     | 38.4      |
| Average Age (Male)   | 37.8     | 36.5     | 36.7      |
| Average Age (Female) | 38.9     | 39.5     | 40.4      |
| HOUSEHOLDS & INCOME  | 1 MILE   | 3 MILES  | 5 MILES   |
| Total Households     | 5,411    | 63,157   | 164,857   |
| # of Persons per HH  | 2.4      | 2.3      | 2.2       |
| Average HH Inc