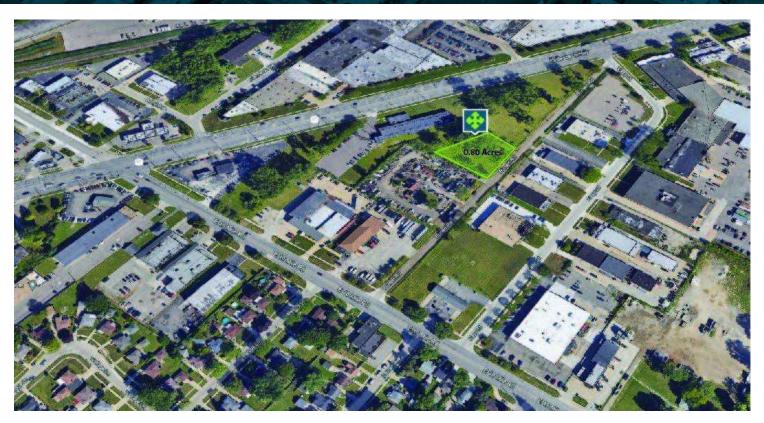

## AERIAL MAP

### VACANT LAND ON BUNERT RD, WARREN, MI 48089 // FOR SALE **LOCATION MAPS**

Map data ©2024 Google