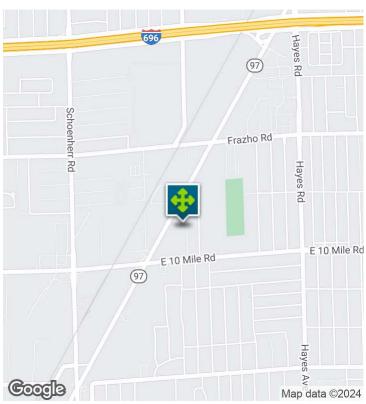

### VACANT LAND ON BUNERT RD, WARREN, MI 48089 // FOR SALE **LOCATION MAPS**

Map data ©2024 Google