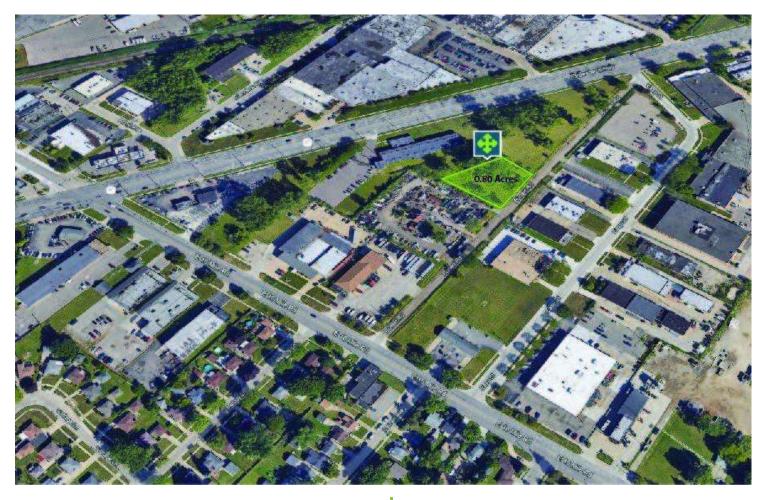

#### **PROPERTY OVERVIEW**

.80 acre parcel, Zoned industrial M-2 in Warren industrial corridor. 500' frontage on Bunert Rd, topography is flat with trees and shrubs. Located next to an outside storage yard. Fantastic location on Groesbeck Hwy, just north of 10 Mile Rd and close to I-696 & I-94. Ideal for industrial, manufacturing, storage, warehousing, logistics, and wholesale. Taxes are \$2,766.26

#### PROPERTY INFORMATION

| Property Type    | Land           |
|------------------|----------------|
| Property Subtype | Industrial     |
| Zoning           | M-2 Industrial |
| Lot Size         | 0.8 Acres      |
| APN#             | 13-24-380-003  |
| Lot Frontage     | 500 ft         |
| Lot Depth        | 215.95 ft      |