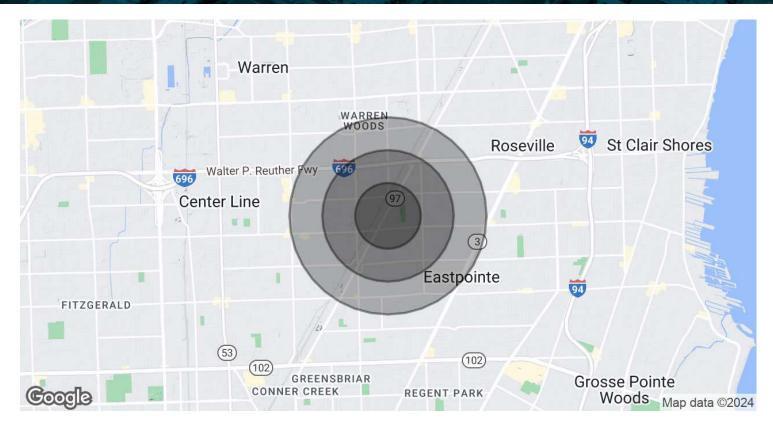

## **DEMOGRAPHICS MAP & REPORT**

| POPULATION           | 0.5 MILES | 1 MILE   | 1.5 MILES |
|----------------------|-----------|----------|-----------|
| Total Population     | 2,125     | 12,732   | 30,462    |
| Average Age          | 41.2      | 39.0     | 39.6      |
| Average Age (Male)   | 40.3      | 38.1     | 38.3      |
| Average Age (Female) | 40.4      | 39.0     | 40.4      |
| HOUSEHOLDS & INCOME  | 0.5 MILES | 1 MILE   | 1.5 MILES |
| Total Households     | 968       | 5,392    | 12,964    |
| # of Persons per HH  | 2.2       | 2.4      | 2.3       |
| Average HH Income    | \$55,467  | \$59,989 | \$60,282  |
| Average House Value  | \$85,049  | \$94,809 | \$98,441  |