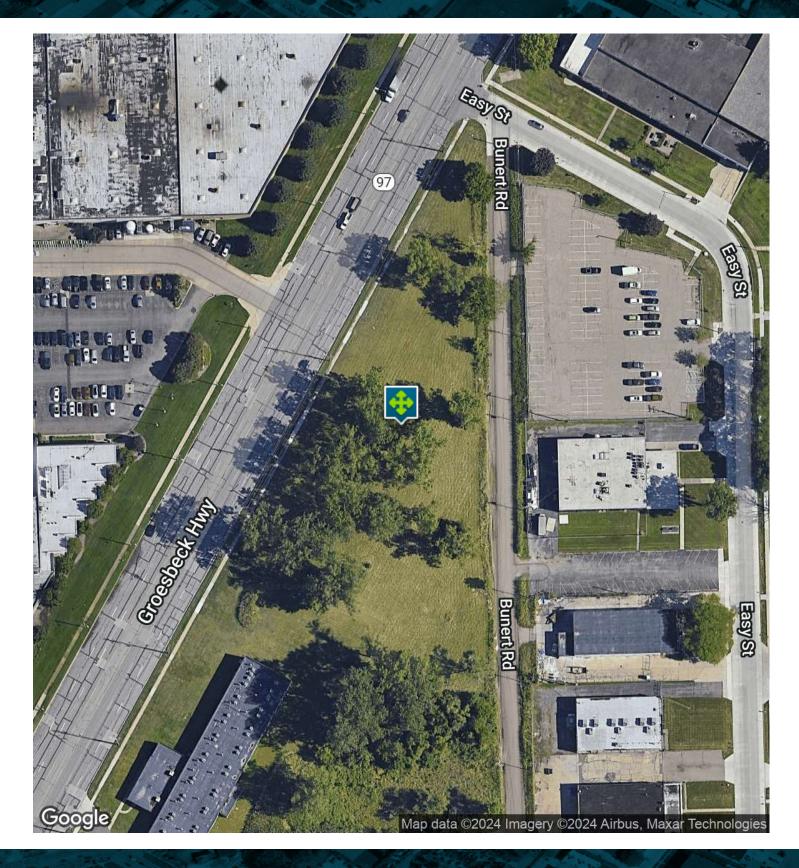

#### **LOCATION OVERVIEW**

Located on the north side of 10 Mile Rd, just east of Groesbeck Rd. Central location in Warren industrial corridor with quick access to I-696.

## 25400 GROESBECK HWY, WARREN, MI 48089 // FOR SALE AERIAL MAP