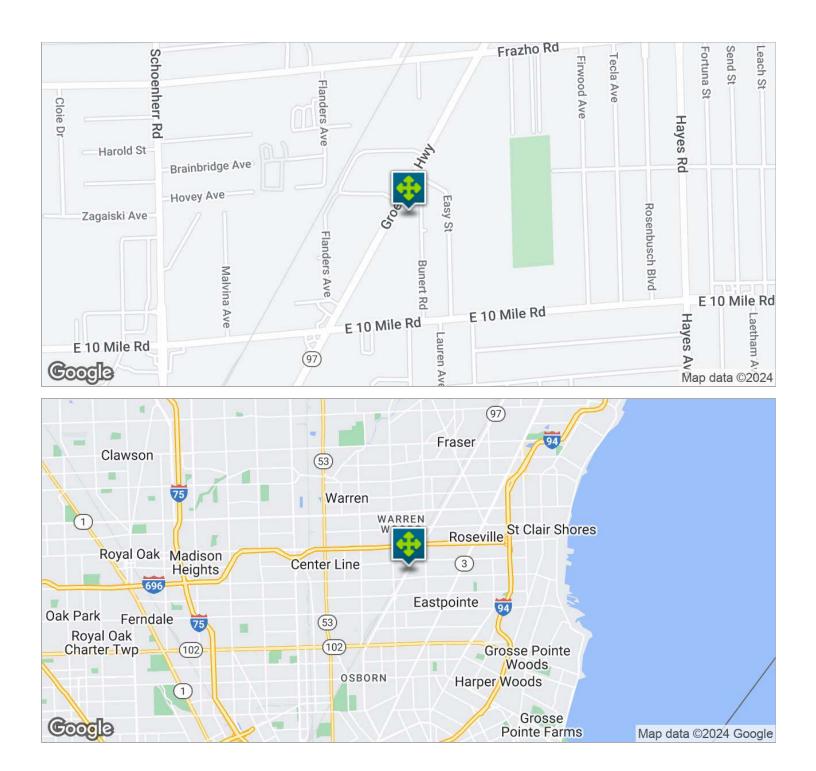

## LOCATION MAPS

#### **LOCATION OVERVIEW**

Located on the north side of 10 Mile Rd, just east of Groesbeck Rd. Central location in Warren industrial corridor with quick access to I-696.