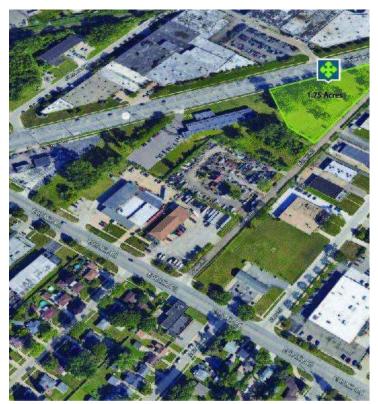

# 1.75 ACRES | ZONED M-2 INDUSTRIAL IN WARREN INDUSTRIAL CORRIDOR

25400 GROESBECK HWY WARREN, MI 48089



- 1.75 Acres
- Zoned M-2 Industrial
- 516' of frontage Groesbeck Hwy

• Industrial or Storage uses



26555 Evergreen Road, Suite 1500 Southfield, MI 48076 248.358.0100 pacommercial.com

### **EXECUTIVE SUMMARY**





| Sale Price | \$335,000 |
|------------|-----------|
|------------|-----------|

#### **OFFERING SUMMARY**

| <b>Lot Size:</b> 1.75 A |                 |
|-------------------------|-----------------|
| Price / Acre:           | \$191,429       |
| Zoning:                 | M-2 Industrial  |
| Market:                 | Detroit         |
| Submarket:              | Groesbeck South |

#### **PROPERTY OVERVIEW**

1.75 Acres, Zoned industrial M-2 in Warren industrial corridor. All city utilities, 516' of frontage on Groesbeck Hwy. The topography is flat with grass and a few trees. Fantastic location on Groesbeck Hwy, just north of 10 Mile Rd and close to I-696 & I-94. Ideal for industrial, manufacturing, storage, warehousing, logistics, and wholesale. The assessed value is \$78,120 and tax