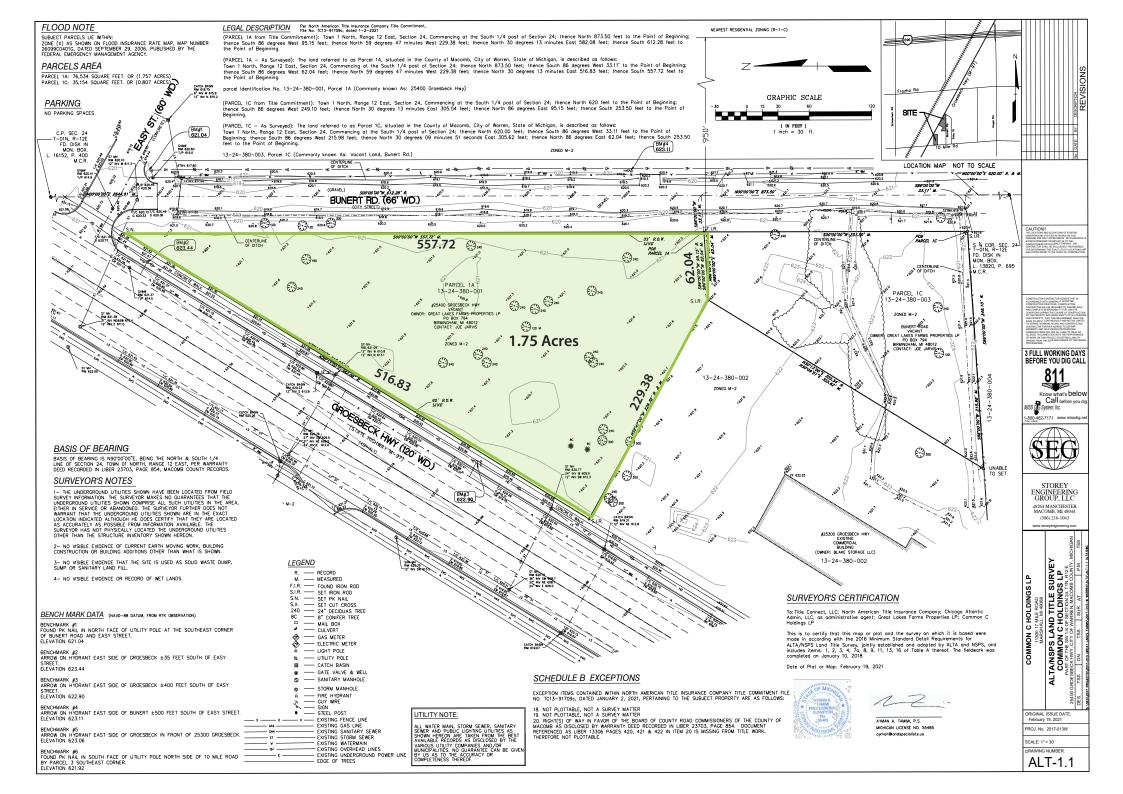

#### **PROPERTY OVERVIEW**

1.75 Acres, Zoned industrial M-2 in Warren industrial corridor. All city utilities, 516' of frontage on Groesbeck Hwy. The topography is flat with grass and a few trees. Fantastic location on Groesbeck Hwy, just north of 10 Mile Rd and close to I-696 & I-94. Ideal for industrial, manufacturing, storage, warehousing, logistics, and wholesale. The assessed value is \$78,120 and taxes are \$6,209.27.

#### **PROPERTY INFORMATION**

| Property Type    | Land           |
|------------------|----------------|
| Property Subtype | Industrial     |
| Zoning           | M-2 Industrial |
| Lot Size         | 1.75 Acres     |
| APN#             | 13-24-380-001  |
| Lot Frontage     | 516.83 ft      |
| Lot Depth        | 229 ft         |
|                  |                |