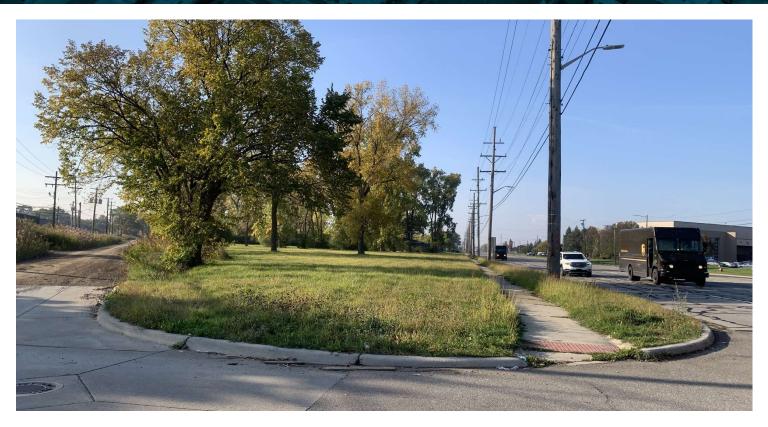

#### **PROPERTY OVERVIEW**

1.75 Acres, Zoned industrial M-2 in Warren industrial corridor. All city utilities, 516' of frontage on Groesbeck Hwy. The topography is flat with grass and a few trees. Fantastic location on Groesbeck Hwy, just north of 10 Mile Rd and close to I-696 & I-94. Ideal for industrial, manufacturing, storage, warehousing, logistics, and wholesale. The assessed value is \$78,120 and taxes are \$6,209.27.

## 25400 GROESBECK HWY, WARREN, MI 48089 // FOR SALE ADDITIONAL PHOTOS