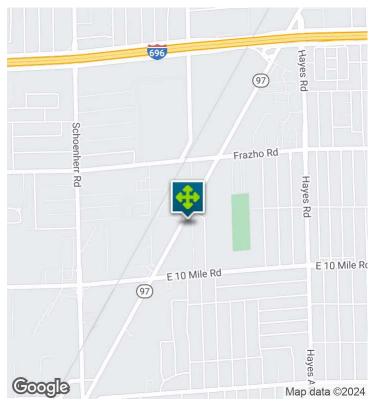

## LOCATION MAPS

#### **LOCATION OVERVIEW**

Located on the north side of 10 Mile Rd, just east of Groesbeck Rd. Central location in Warren industrial corridor with quick access to I-696.