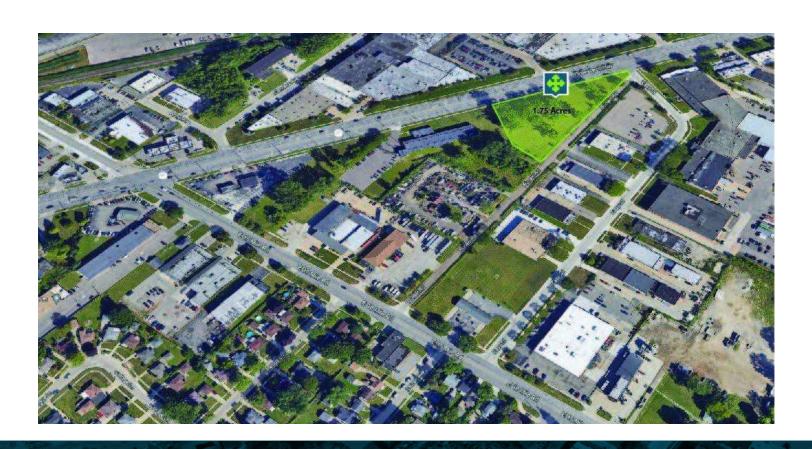

## 25400 GROESBECK HWY, WARREN, MI 48089 // FOR SALE AERIAL MAP

#### **PROPERTY OVERVIEW**

1.75 Acres, Zoned industrial M-2 in Warren industrial corridor. All city utilities, 516' of frontage on Groesbeck Hwy. The topography is flat with grass and a few trees. Fantastic location on Groesbeck Hwy, just north of 10 Mile Rd and close to I-696 & I-94. Ideal for industrial, manufacturing, storage, warehousing, logistics, and wholesale. The assessed value is \$78,120 and taxes are \$6,209.27.