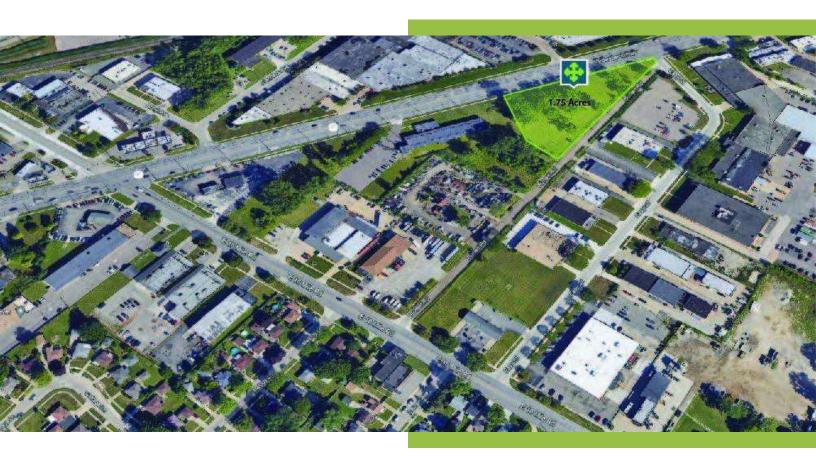

# 1.75 ACRES | ZONED M-2 INDUSTRIAL IN WARREN INDUSTRIAL CORRIDOR

25400 GROESBECK HWY WARREN, MI 48089

- 1.75 Acres
- Zoned M-2 Industrial
- 516' of frontage Groesbeck Hwy

• Industrial or Storage uses

26555 Evergreen Road, Suite 1500 Southfield, MI 48076 248.358.0100 pacommercial.com

#### **PROPERTY OVERVIEW**

1.75 Acres, Zoned industrial M-2 in Warren industrial corridor. All city utilities, 516' of frontage on Groesbeck Hwy. The topography is flat with grass and a few trees. Fantastic location on Groesbeck Hwy, just north of 10 Mile Rd and close to I-696 & I-94. Ideal for industrial, manufacturing, storage, warehousing, logistics, and wholesale. The assessed value is \$78,120 and taxes are \$6,209.27.

#### **PROPERTY HIGHLIGHTS**

- 1.75 Acres
- Zoned M-2 Industrial
- 516' of frontage Groesbeck Hwy
- Industrial or Storage uses