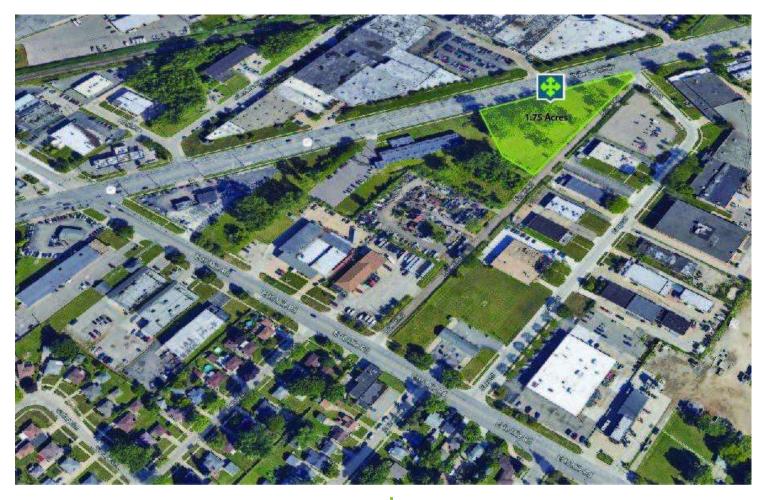

## 25400 GROESBECK HWY, WARREN, MI 48089 // FOR SALE AERIAL MAP

#### **PROPERTY OVERVIEW**

1.75 Acres, Zoned industrial M-2 in Warren industrial corridor. All city utilities, 516' of frontage on Groesbeck Hwy. The topography is flat with grass and a few trees. Fantastic location on Groesbeck Hwy, just north of 10 Mile Rd and close to I-696 & I-94. Ideal for industrial, manufacturing, storage, warehousing, logistics, and wholesale. The assessed value is \$78,120 and taxes are \$6,209.27.