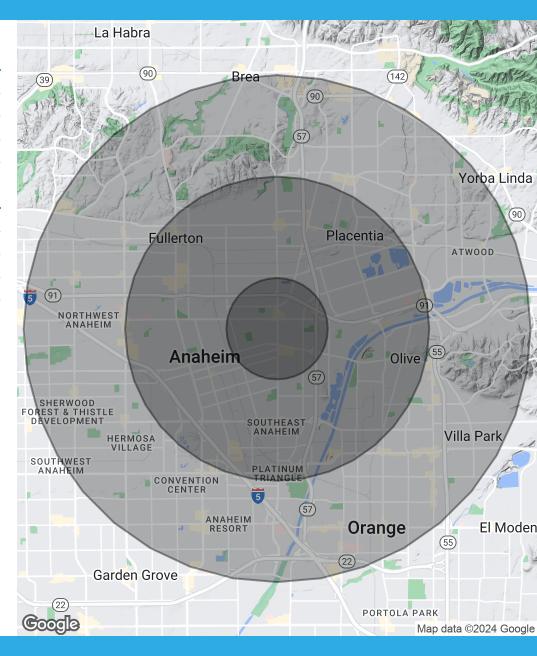

### Demographics

| DEMOGRAPHICS     | 1 MILE   | 3 MILES  | 5 MILES  |
|------------------|----------|----------|----------|
| TOTAL POPULATION | 37,724   | 209,479  | 578,669  |
| AVG. HH INCOME   | \$89,882 | \$86,657 | \$98,513 |
| NO. OF EMPLOYEES | 9,579    | 64,172   | 180,688  |

| Population           | 1 Mile | 3 Miles | 5 Miles |
|----------------------|--------|---------|---------|
| Total Population     | 37,724 | 209,479 | 578,669 |
| Average Age          | 31.6   | 33.5    | 35.9    |
| Average Age (Male)   | 31.5   | 33.2    | 35.5    |
| Average Age (Female) | 31.7   | 33.8    | 36.2    |

| Households & Income | 1 Mile    | 3 Miles   | 5 Miles   |
|---------------------|-----------|-----------|-----------|
| Total Households    | 9,579     | 64,172    | 180,688   |
| # of Persons per HH | 3.9       | 3.3       | 3.2       |
| Average HH Income   | \$89,882  | \$86,657  | \$98,513  |
| Average House Value | \$465,201 | \$460,682 | \$516,702 |