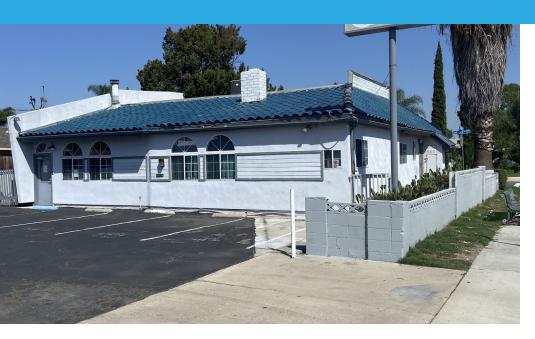

### **Property Overview**

415 St College Blvd is a 2,385 square foot building located in the heart of Anaheim. The property is centrally located with easy access to the 91 Freeway which runs East to West and the 57 Freeway which runs North to South making this building easily accessible from surrounding cities. The property is zoned General Commercial offering a wide variety of allowable uses including, Medical Office, Retail and Office. The property will be delivered vacant. This is a great opportunity for an owner user or as an income play.

#### **Location Information**

| Street Address   | 415 North State College Boulevard |  |
|------------------|-----------------------------------|--|
| City, State, Zip | Anaheim, CA 92805                 |  |
| County           | Orange                            |  |