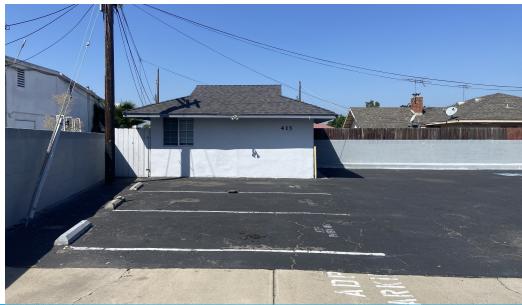

### **Property Highlights**

- Stand Alone Medical Building
- Great Locations In The Heart Of Anaheim
- Located On A Busy Street With 27k Cars Per Day
- 9 Parking Spots Including A Handicap Space
- Affluent Neighborhood- Over 100k Average HH income
- · Stand Alone Medical Building
- · Great Locations In The Heart Of Anaheim
- · Located On A Busy Street With 27k Cars Per Day
- 9 Parking Spots Including A Handicap Space
- Affluent Neighborhood- Over 100k Average HH income

#### **Property Highlights**

- Stand Alone Medical Building
- Great Locations In The Heart Of Anaheim
- Located On A Busy Street With 27k Cars Per Day
- 9 Parking Spots Including A Handicap Space
- Affluent Neighborhood- Over 100k Average HH income