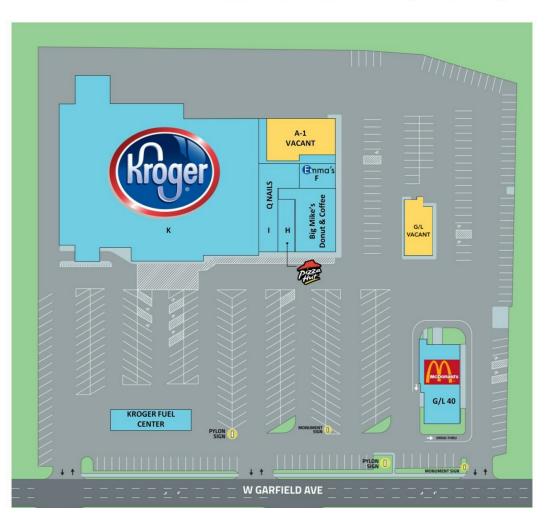

# **Bartonville Square**

1205-1405 W Garfield Ave, Bartonville, IL 61607

| UNIT#  | TENANT                     |
|--------|----------------------------|
| A-1    | VACANT 4,254 SF            |
| F      | Emma's Eatery              |
| G      | Big Mike's Donuts & Coffee |
| G/L 30 | VACANT 2,967 SF            |
| G/L 40 | McDonalds                  |
| Н      | Pizza Hut/Wing Street      |
| Ī      | Q Nails                    |
| К      | Kroger                     |