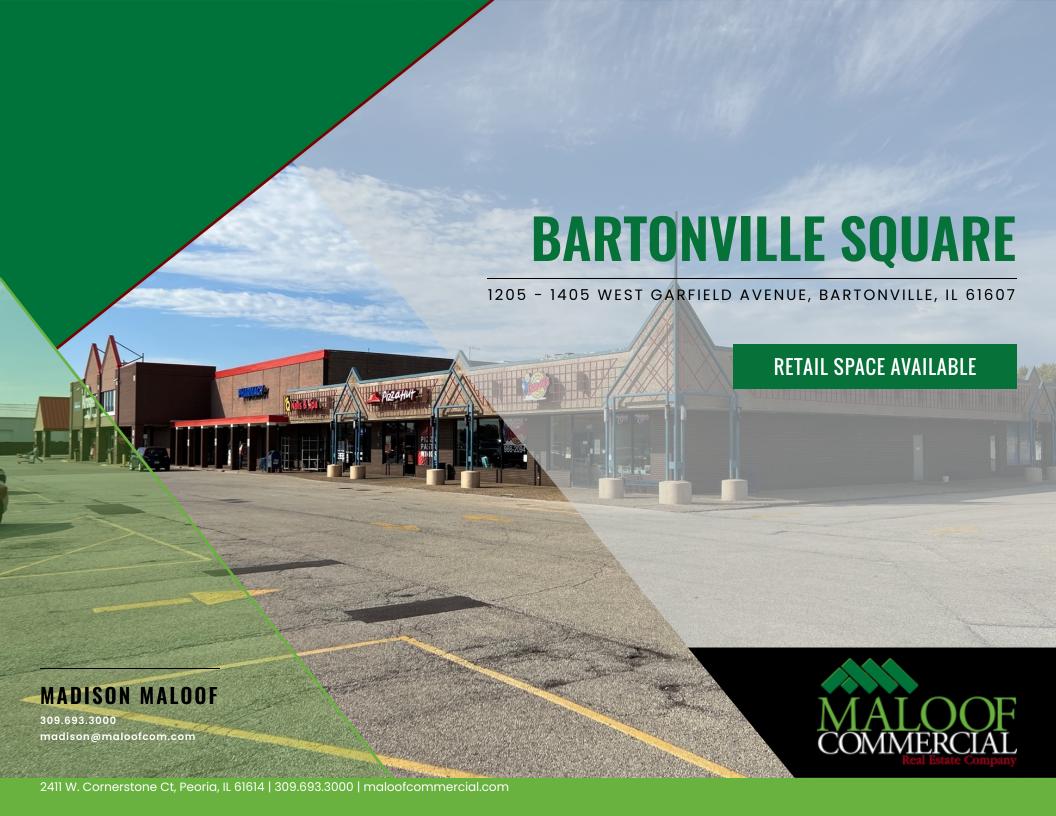

## RETAIL SPACE AVAILABLE

# **BARTONVILLE SQUARE**

1205 - 1405 WEST GARFIELD AVENUE, BARTONVILLE, IL 61607

- 2 units available
- 4,254 sf inline retail/office suite
- · 2,967 sf freestanding restaurant building
- Very visible center with multiple points of access and an expansive parking lot
- Aldi's Grocery & Scooter's Coffee recently joined the community
- A few of the businesses in the immediate area include Kroger, CVS, Presely's, Dollar General, as well as several medical offices, banks, and restaurants.

# **BARTONVILLE SQUARE**

1205 - 1405 WEST GARFIELD AVENUE, BARTONVILLE, IL 61607