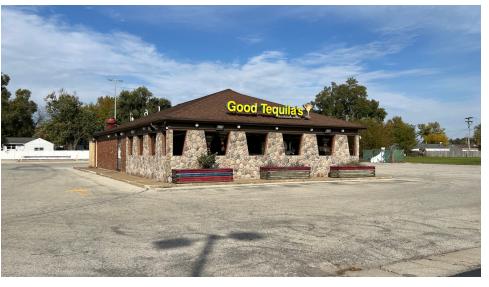

### **OFFERING SUMMARY**

| Lease Rate:   | \$11.00 SF/yr (NNN) |
|---------------|---------------------|
| NNN Rate:     | \$4.56 psf          |
| Available SF: | 2,967 - 4,254 SF    |

madison@maloofcom.com

# **Bartonville Square**

1205-1405 W Garfield Ave, Bartonville, IL 61607

| UNIT#  | TENANT                     |
|--------|----------------------------|
| A-1    | VACANT 4,254 SF            |
| F      | Emma's Eatery              |
| G      | Big Mike's Donuts & Coffee |
| G/L 30 | VACANT 2,967 SF            |
| G/L 40 | McDonalds                  |
| Н      | Pizza Hut/Wing Street      |
| Ī      | Q Nails                    |
| К      | Kroger                     |