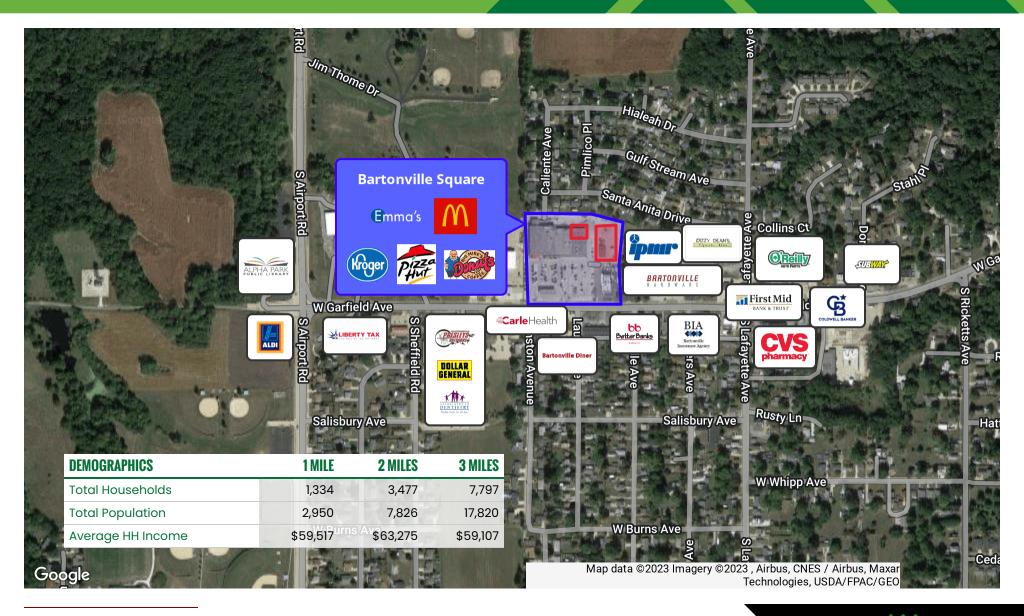

# **BARTONVILLE SQUARE**

1205 - 1405 WEST GARFIELD AVENUE, BARTONVILLE, IL 61607

- 2 units available
- 4,254 sf inline retail/office suite
- · 2,967 sf freestanding restaurant building
- Very visible center with multiple points of access and an expansive parking lot
- Aldi's Grocery & Scooter's Coffee recently joined the community
- A few of the businesses in the immediate area include Kroger, CVS, Presely's, Dollar General, as well as several medical offices, banks, and restaurants.

### **LOCATION DESCRIPTION**

Bartonville is a village suburb located west of Peoria and is accessed via US Rt. 24 and Interstate 474. Directly north of the village is the General Wayne A Downing International Airport and the 182nd Airlift Wing of the United States Air Force. Liberty Steel, formerly Keystone Steel & Wire, is also located on US Rt. 24.

# **Bartonville Square**

1205-1405 W Garfield Ave, Bartonville, IL 61607

| UNIT#  | TENANT                     |
|--------|----------------------------|
| A-1    | VACANT 4,254 SF            |
| F      | Emma's Eatery              |
| G      | Big Mike's Donuts & Coffee |
| G/L 30 | VACANT 2,967 SF            |
| G/L 40 | McDonalds                  |
| Н      | Pizza Hut/Wing Street      |
| Ī      | Q Nails                    |
| К      | Kroger                     |