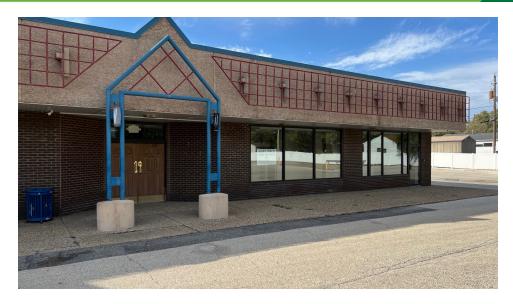

### **OFFERING SUMMARY**

| Lease Rate:   | \$11.00 SF/yr (NNN) |
|---------------|---------------------|
| NNN Rate:     | \$4.56 psf          |
| Available SF: | 2,967 - 4,254 SF    |

madison@maloofcom.com

# **Bartonville Square**

1205-1405 W Garfield Ave, Bartonville, IL 61607

| UNIT#  | TENANT                     |
|--------|----------------------------|
| A-1    | VACANT 4,254 SF            |
| F      | Emma's Eatery              |
| G      | Big Mike's Donuts & Coffee |
| G/L 30 | VACANT 2,967 SF            |
| G/L 40 | McDonalds                  |
| Н      | Pizza Hut/Wing Street      |
| Ī      | Q Nails                    |
| К      | Kroger                     |