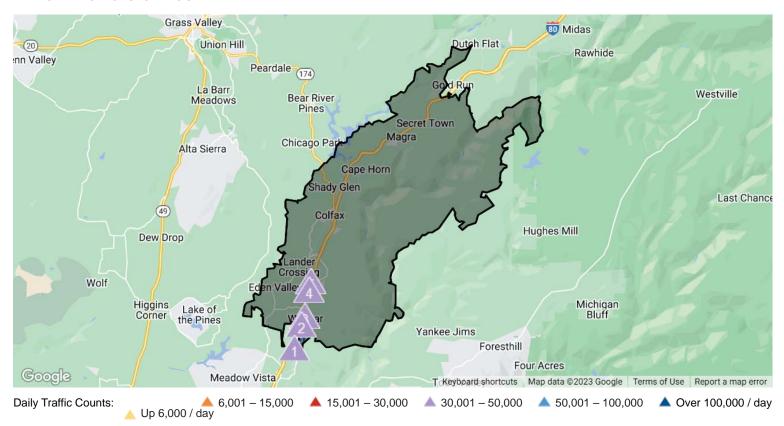

## **Traffic Counts**

43,725

2022 Est. daily traffic counts

42,382

2022 Est. daily traffic counts

Street: 80

Cross: –
Cross Dir: –
Dist: –
Historical counts

Year Count Type
2018 ▲ 41,300 AADT

41,829

2022 Est. daily traffic counts

Street: 80 Cross: W Paoli Ln Cross Dir: S Dist: 0.31 miles

Historical counts

Year Count Type

2018 ▲ 42,400 AADT

2017 ▲ 41,300 AADT

2015 ▲ 39,800 AADT

2014 ▲ 38,000 AADT

2013 ▲ 37,500 AADT

39,391

2022 Est. daily traffic counts

Street: 80 Cross: W Paoli Ln Cross Dir: S Dist: 1.46 miles

Historical counts

Year Count Type

2018 ▲ 41,300 AADT

2017 ▲ 37,600 AADT

2015 ▲ 35,500 AADT

2014 ▲ 35,000 AADT

2013 ▲ 35,500 AADT

38,775

2022 Est. daily traffic counts

Street: **80**Cross: –
Cross Dir: –
Dist: –

Historical counts

2018 🛦 37,600 AADT

Count Type

NOTE: Daily Traffic Counts are a mixture of actual and Estimates (\*)