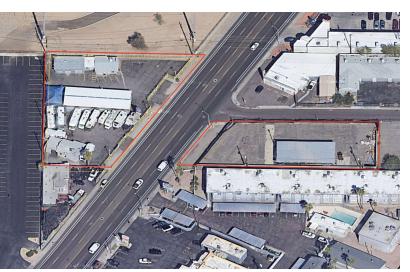

#### **Property Overview**

2 parcels: .53 acre outdoor storage lot (9505 N Cave Creek Rd) and .79 car dealership lot across the street (9606 N Cave Creek Rd)