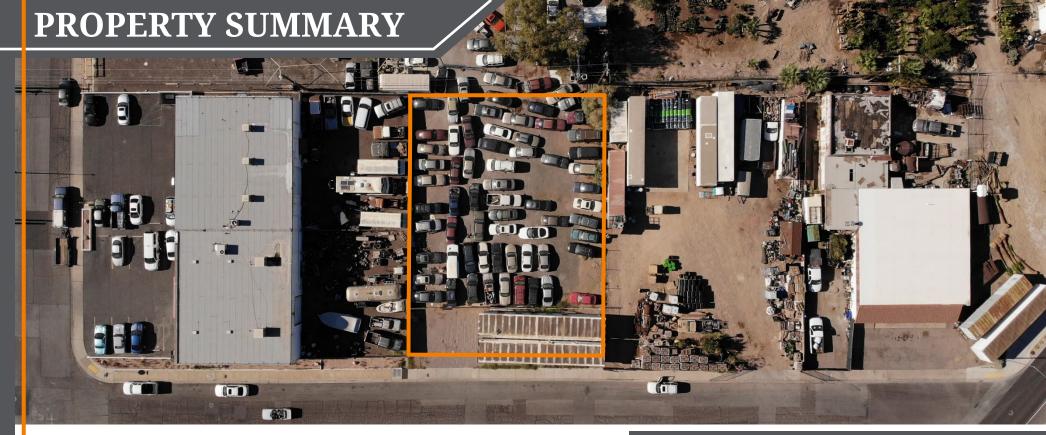

### **KEY POINTS**

\$550,000 Sale Price

± 0.32 AC Land Size

178-01-312-026, 027

Parcel Number (APN)

## Great property for vehicle & equipment storage lot or potential sales site!

- Owner financing available with \$125K down
- Vehicles are not included in the property sale
- Mobile office trailer may be included