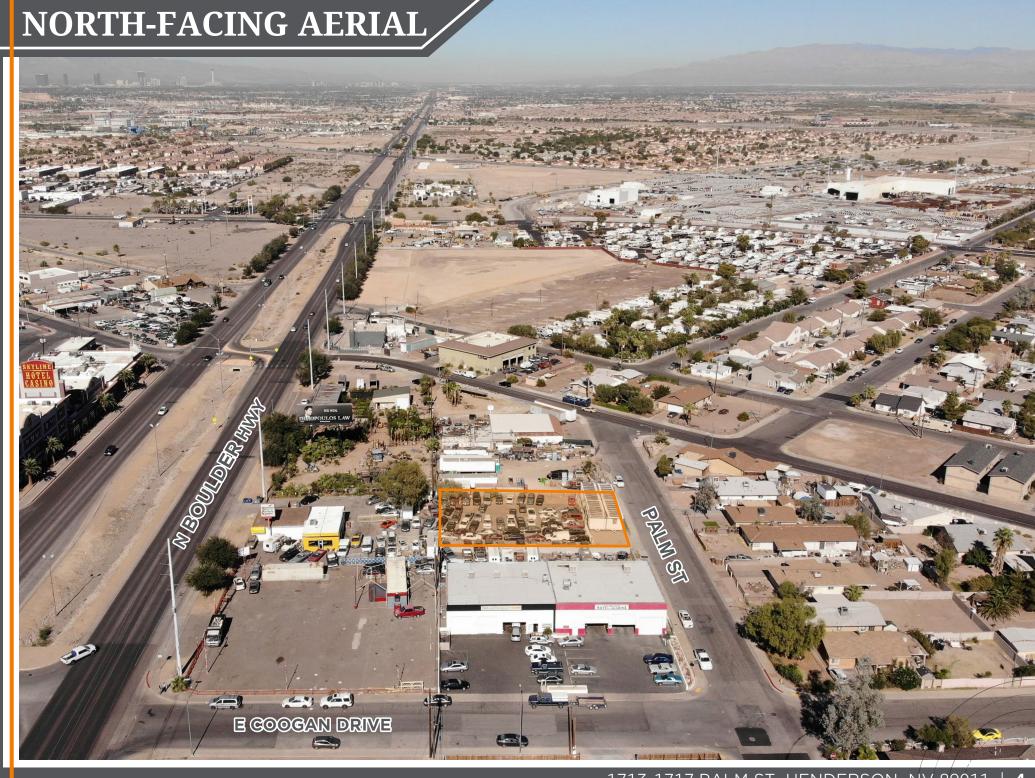

### **PROPERTY HIGHLIGHTS**

**Property Type:** Land

MC (Community **Zoning:** Mixed Use)

±23,000 VPD along **Traffic Count:** 

Boulder Hwy

**Included Building:** 12'x60' Office Trailer

Jurisdiction: Henderson

### **KEY POINTS**

\$550,000 Sale Price

± 0.32 AC Land Size

178-01-312-026, 027

Parcel Number (APN)

## Great property for vehicle & equipment storage lot or potential sales site!

- Owner financing available with \$125K down
- Vehicles are not included in the property sale
- Mobile office trailer may be included