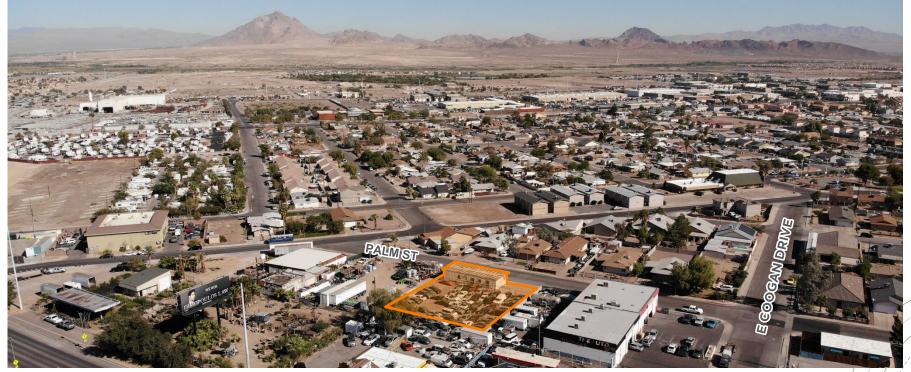

### **PROPERTY HIGHLIGHTS**

**Property Type:** Land

MC (Community **Zoning:** Mixed Use)

±23,000 VPD along **Traffic Count:** 

Boulder Hwy

**Included Building:** 12'x60' Office Trailer

Jurisdiction: Henderson

### **KEY POINTS**

\$550,000 Sale Price

± 0.32 AC Land Size

178-01-312-026, 027

Parcel Number (APN)