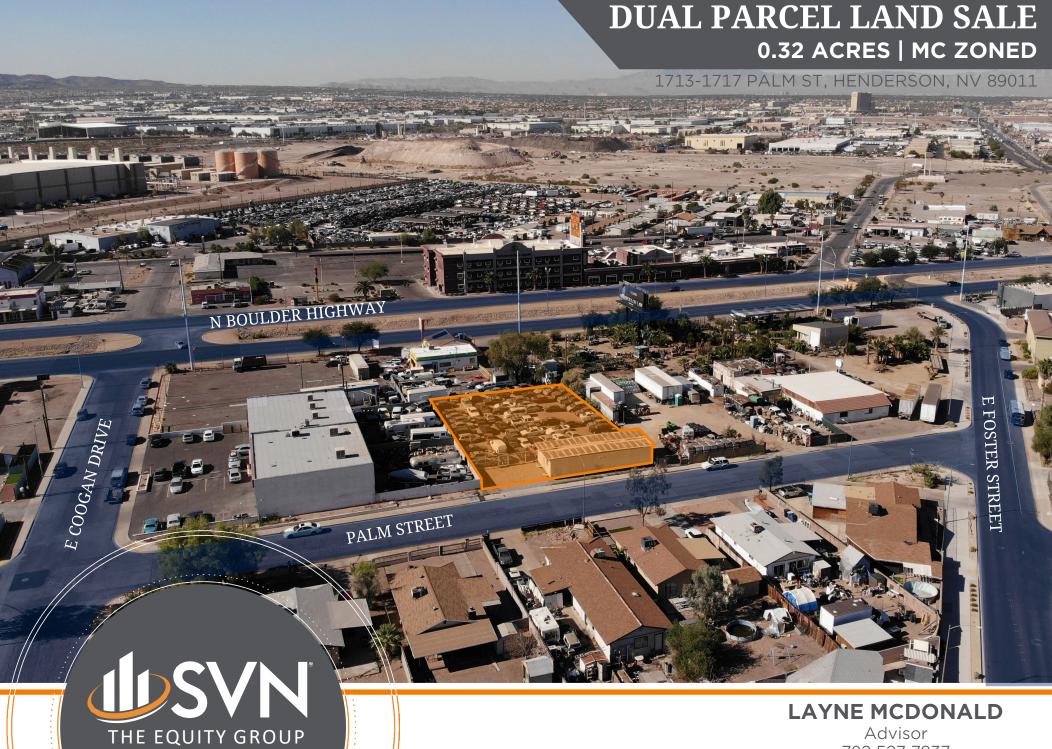

### **PROPERTY HIGHLIGHTS**

**Property Type:** Land

MC (Community **Zoning:** Mixed Use)

±23,000 VPD along **Traffic Count:** 

Boulder Hwy

**Included Building:** 12'x60' Office Trailer

Jurisdiction: Henderson

### **KEY POINTS**

\$550,000 Sale Price

± 0.32 AC Land Size

178-01-312-026, 027

Parcel Number (APN)

## Great property for vehicle & equipment storage lot or potential sales site!

- Owner financing available with \$125K down
- Vehicles are not included in the property sale
- Mobile office trailer may be included