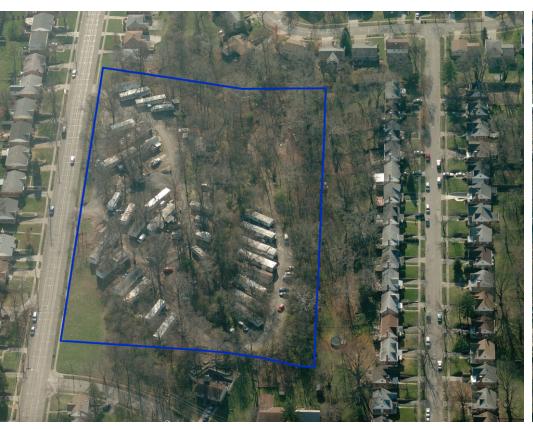

## Mobile Home Park | 5.819 AC

- Value add opportunity
- 72 metered lots
- 20 park owned mobile homes
- 1 leasing office with studio apartment
- 1 rental dwelling
- On-site laundry facility
- 11 miles north of downtown Cincinnati
- Close proximity to Cross County Highway