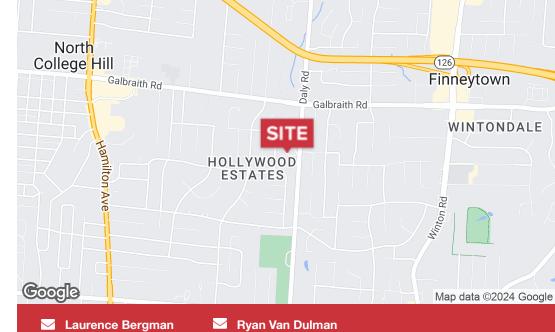

## Mobile Home Park | 5.819 AC

- Value add opportunity
- 72 metered lots
- 20 park owned mobile homes
- 1 leasing office with studio apartment
- 1 rental dwelling
- On-site laundry facility
- 11 miles north of downtown Cincinnati
- Close proximity to Cross County Highway

## **FOR SALE**

7631 Daly Road Cincinnati, OH 45224

No Warranty Or Representation, Express Or Implied, is Made As To The Accuracy Of The Information Contained Herein, And The Same Is Submitted Stubject To Errors, Omissions, Change Of Price, Rental Or Other Conditions, Prior Sale, Lease Or Financing, Or Withdrawal Without, Notice, And Of Arry Special Listing Conditions Imposed By Our Pringingles No Warrantles Or Representations Are Made As To The Condition of The Property Or Any