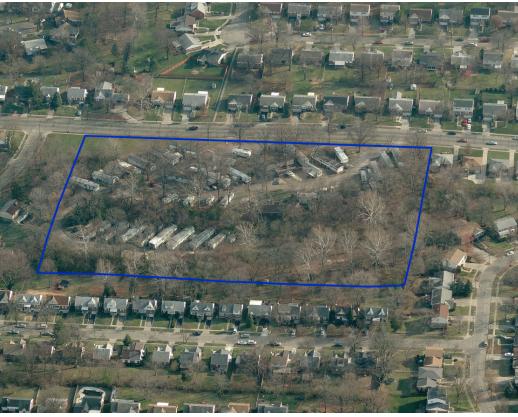

## Mobile Home Park | 5.819 AC

- Value add opportunity
- 72 metered lots
- 20 park owned mobile homes
- 1 leasing office with studio apartment
- 1 rental dwelling
- On-site laundry facility
- 11 miles north of downtown Cincinnati
- Close proximity to Cross County Highway