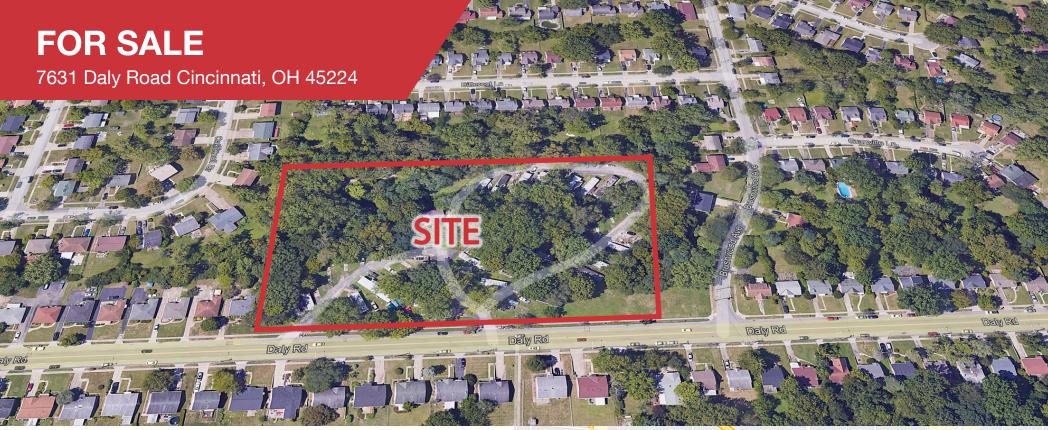

## Mobile Home Park | 5.819 AC

- Value add opportunity
- 72 metered lots
- 20 park owned mobile homes
- 1 leasing office with studio apartment
- 1 rental dwelling
- On-site laundry facility
- 11 miles north of downtown Cincinnati
- Close proximity to Cross County Highway

## **FOR SALE**

7631 Daly Road Cincinnati, OH 45224

No Warranty Or Representation, Express Or Implied, is Made As To The Accuracy Of The Information Contained Herein, And The Same Is Submitted Stubject To Errors, Omissions, Change Of Price, Rental Or Other Conditions, Prior Sale, Lease Or Financing, Or Withdrawal Without, Notice, And Of Arry Special Listing Conditions Imposed By Our Pringingles No Warrantles Or Representations Are Made As To The Condition of The Property Or Any