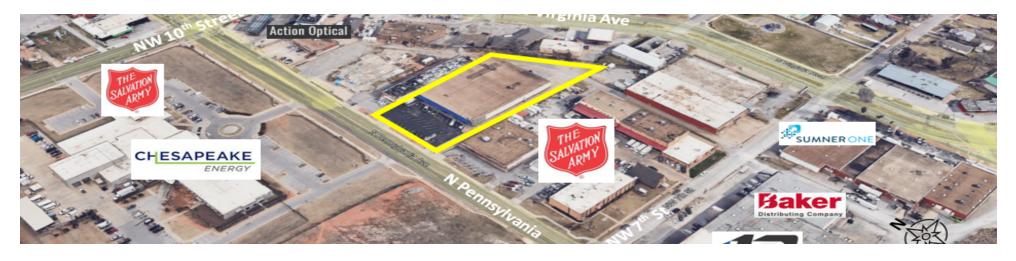

### **LOCATION OVERVIEW**

This Industrial Building is located just South of NW 10th along the East side of N Pennsylvania in Oklahoma City, OK.

### **PROPERTY HIGHLIGHTS**

- Clear Height 14'
- Fully Sprinkled
- 4 Dock High Loading Doors
- Pylon Signage
- Showroom, Office, Warehouse, 2 Restrooms
- Building currently occupied with a lease expiration of 12/31/25
- DO NOT DISTURB TENANT