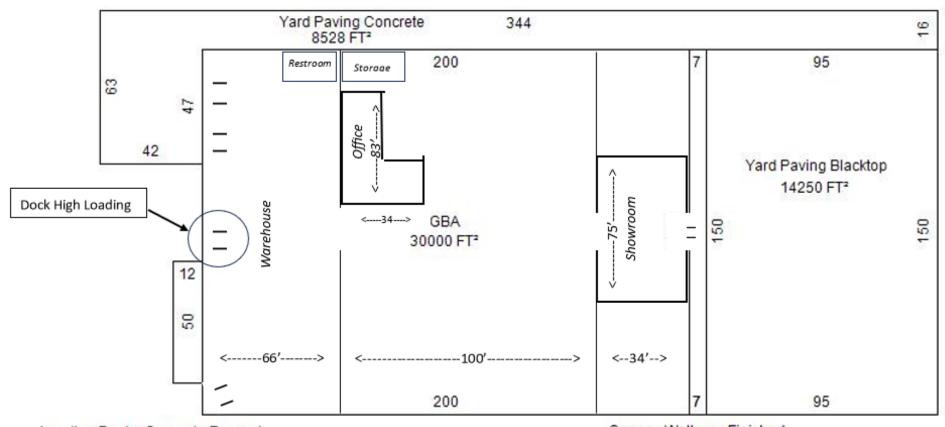

### OFFERING SUMMARY

Sale Price: \$2,250,000

Price / SF: \$75.00

Building Size SF: 30,000

Lot Size: 1.50 Acres

Year Built: 1972

Zoning: I-2

Traffic Count: 9,194 (ACOG

### **PROPERTY HIGHLIGHTS**

- Clear Height 14'
- Fully Sprinkled
- 4 Dock High Loading Doors
- Pylon Signage
- Showroom, Office, Warehouse, 2 Restrooms
- Building currently occupied with a lease expiration of 12/31/25
- DO NOT DISTURB TENANT

## 900 N PENNSYLVANIA

OKLAHOMA CITY, OK 73107

Loading Dock - Concrete Framed 600 FT<sup>2</sup> Canopy Walkway Finished 1050 FT<sup>2</sup>

Not to Scale – For visual purposes only