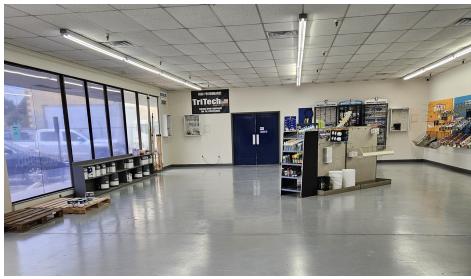

### **PROPERTY HIGHLIGHTS**

- Clear Height 14'
- Fully Sprinkled
- 4 Dock High Loading Doors
- Pylon Signage
- Showroom, Office, Warehouse, 2 Restrooms
- Building currently occupied with a lease expiration of 12/31/25
- DO NOT DISTURB TENANT