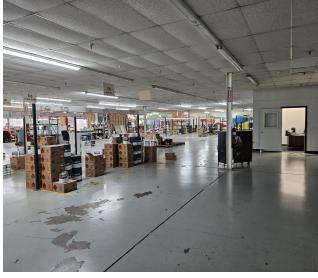

### **PROPERTY HIGHLIGHTS**

- Clear Height 14'
- Fully Sprinkled
- 4 Dock High Loading Doors
- Pylon Signage
- Showroom, Office, Warehouse, 2 Restrooms
- Building currently occupied with a lease expiration of 12/31/25
- DO NOT DISTURB TENANT