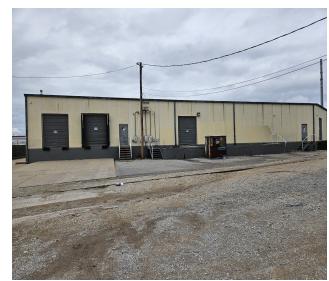

### **LOCATION OVERVIEW**

This Industrial Building is located just South of NW 10th along the East side of N Pennsylvania in Oklahoma City, OK.

### **PROPERTY HIGHLIGHTS**

- Clear Height 14'
- Fully Sprinkled
- 4 Dock High Loading Doors
- Pylon Signage
- Showroom, Office, Warehouse, 2 Restrooms
- Building currently occupied with a lease expiration of 12/31/25
- DO NOT DISTURB TENANT