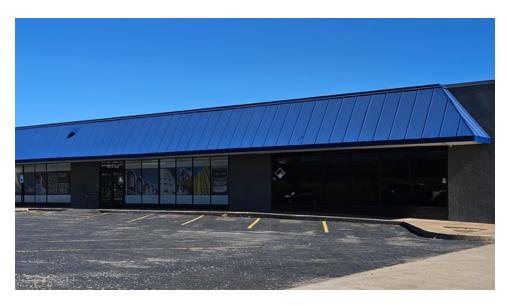

### **PROPERTY HIGHLIGHTS**

- Clear Height 14'
- Fully Sprinkled
- 4 Dock High Loading Doors
- Pylon Signage
- Showroom, Office, Warehouse, 2 Restrooms
- Building currently occupied with a lease expiration of 12/31/25
- DO NOT DISTURB TENANT