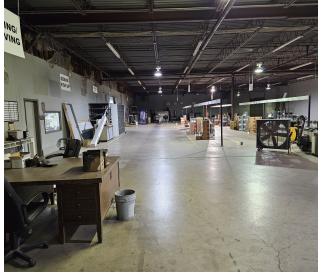

### **PROPERTY HIGHLIGHTS**

- Clear Height 14'
- Fully Sprinkled
- 4 Dock High Loading Doors
- Pylon Signage
- Showroom, Office, Warehouse, 2 Restrooms
- Building currently occupied with a lease expiration of 12/31/25
- DO NOT DISTURB TENANT