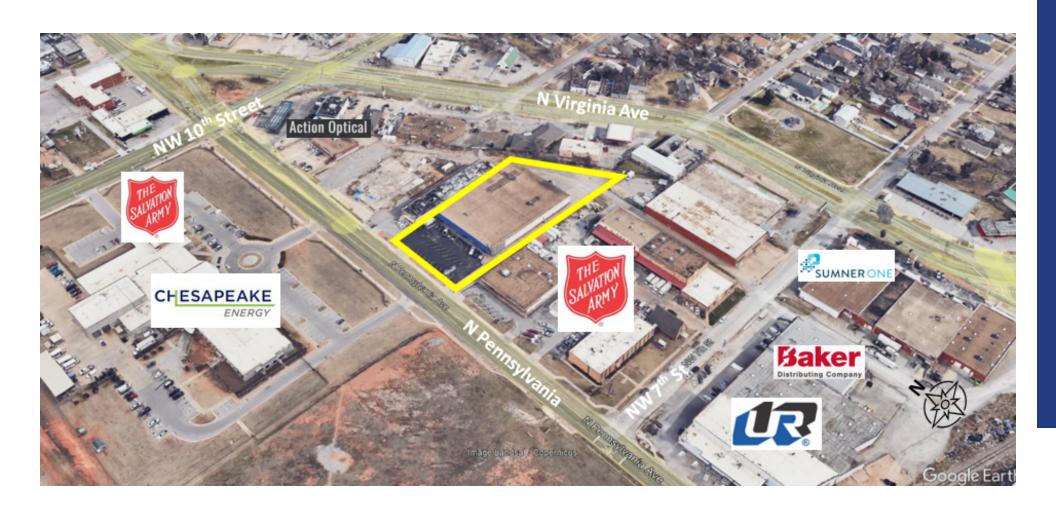

### **LOCATION OVERVIEW**

This Industrial Building is located just South of NW 10th along the East side of N Pennsylvania in Oklahoma City, OK.