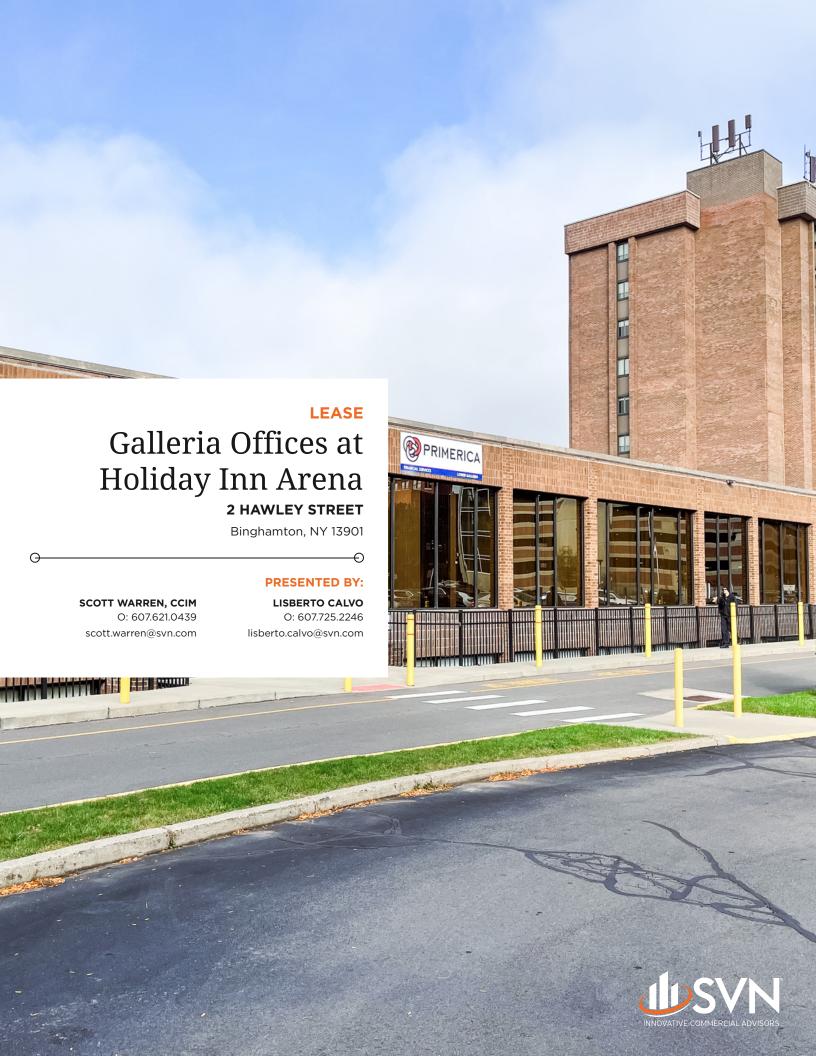

### PROPERTY OVERVIEW

Are you in search of premium Class A office spaces with ample parking facilities? Look no further than The Galleria at Holiday Inn Arena, which offers a range of office spaces to suit your needs. Notably, all utilities are included in the package, ensuring a hassle-free experience. Located in the heart of downtown Binghamton, this prime location provides the added advantage of free parking. In addition to this, they also take care of light janitorial services and trash removal. The five distinct office suites available each cater to varying requirements, with monthly prices that reflect their unique features and sizes. Your ideal office space awaits!

### PROPERTY HIGHLIGHTS

- Premium Class A Structure: A distinguished Class A building.
- Central Downtown Binghamton: Ideally situated in the heart of downtown Binghamton.
- Abundant Complimentary Parking: Enjoy the convenience of ample free parking.
- Tailored Office Suites: Choose from a range of suites and square footage options, ensuring a perfect fit for your requirements.