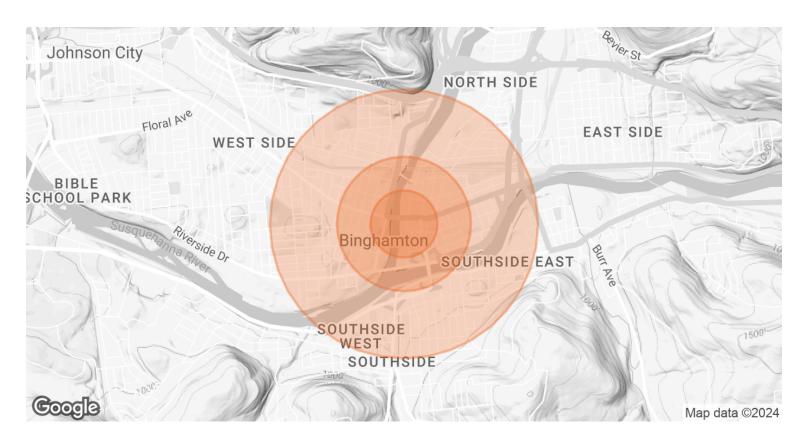

## **DEMOGRAPHICS MAP & REPORT**

| POPULATION                            | 0.25 MILES            | 0.5 MILES              | 1 MILE              |
|---------------------------------------|-----------------------|------------------------|---------------------|
| TOTAL POPULATION                      | 1,040                 | 4,987                  | 17,302              |
| AVERAGE AGE                           | 49.0                  | 39.7                   | 34.4                |
| AVERAGE AGE (MALE)                    | 43.2                  | 36.1                   | 33.4                |
| AVERAGE AGE (FEMALE)                  | 50.4                  | 42.2                   | 36.5                |
|                                       |                       |                        |                     |
| HOUSEHOLDS & INCOME                   | 0.25 MILES            | 0.5 MILES              | 1 MILE              |
| HOUSEHOLDS & INCOME  TOTAL HOUSEHOLDS | <b>0.25 MILES</b> 708 | <b>0.5 MILES</b> 3,144 | <b>1 MILE</b> 9,858 |
| -                                     |                       |                        |                     |
| TOTAL HOUSEHOLDS                      | 708                   | 3,144                  | 9,858               |