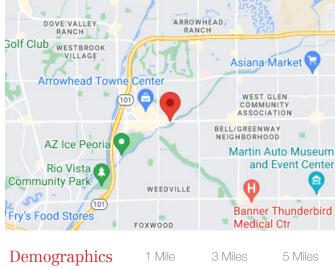

| Demographics       | I IVIIIE | 3 IVIIIes | 5 IVIIIes |
|--------------------|----------|-----------|-----------|
| Average Age:       | 38.8     | 43.2      | 44.3      |
| Population:        | 11,515   | 111,968   | 312,898   |
| Average HH Income: | \$76,835 | \$85,034  | \$77,098  |
| Traffic Counts     |          |           | VPD       |
|                    |          |           |           |
| Bell Rd            |          |           | 40,408    |