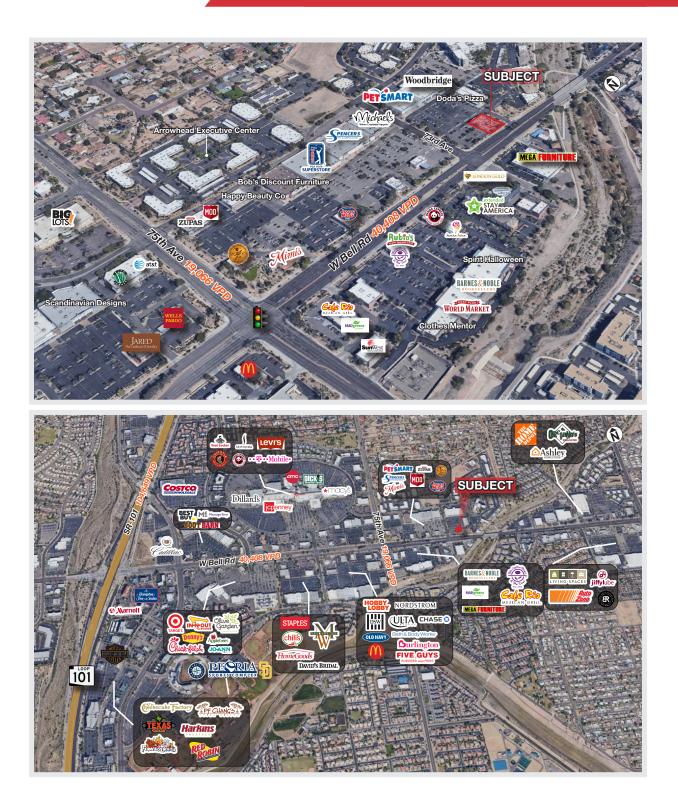

## Aerial Maps

### 75th Ave & Bell Rd The Corner at Arrowhead 2,500 & 3,055 SF Available for Lease