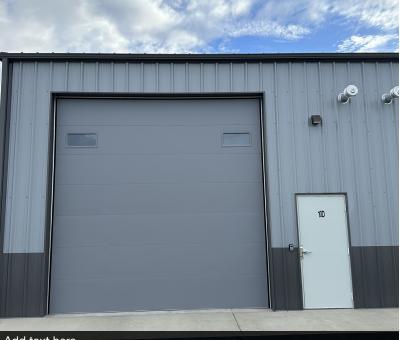

#### **PROPERTY HIGHLIGHTS**

- 1 14' X 14' garage door w/electric operator
- 1 steel man door
- 1 natural gas hanging heater
- 4 bright L.E.D. ceiling lights
- 50 amp plug
- · Ceiling fan
- 6 110V plugins (30 amp or 50-amp plugs can be added)
- R 41 insulation ceiling
- R 25 insulation walls
- · White colored metal liners on all interior walls, bright!
- 5" thick concrete floor
- · Fully fenced with cameras at both entrances