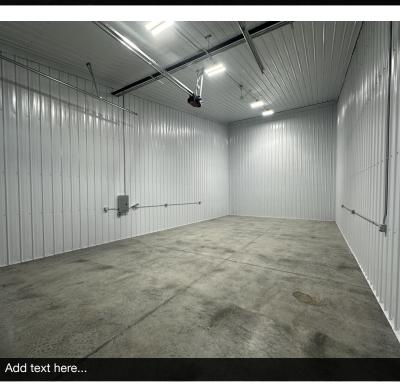

#### **PROPERTY HIGHLIGHTS**

- 1 14' X 14' garage door w/electric operator
- 1 steel man door
- 1 natural gas hanging heater
- 4 bright L.E.D. ceiling lights
- 50 amp plug
- · Ceiling fan
- 6 110V plugins (30 amp or 50-amp plugs can be added)
- R 41 insulation ceiling
- R 25 insulation walls
- · White colored metal liners on all interior walls, bright!
- 5" thick concrete floor
- · Fully fenced with cameras at both entrances