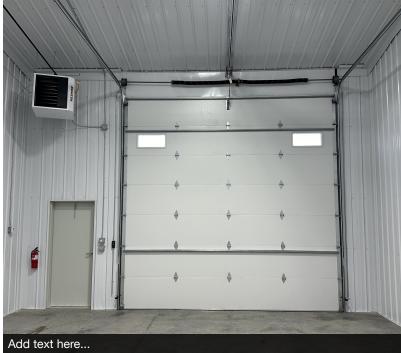

#### **PROPERTY HIGHLIGHTS**

- 1 14' X 14' garage door w/electric operator
- 1 steel man door
- 1 natural gas hanging heater
- 4 bright L.E.D. ceiling lights
- 50 amp plug
- · Ceiling fan
- 6 110V plugins (30 amp or 50-amp plugs can be added)
- R 41 insulation ceiling
- R 25 insulation walls
- · White colored metal liners on all interior walls, bright!
- 5" thick concrete floor
- · Fully fenced with cameras at both entrances