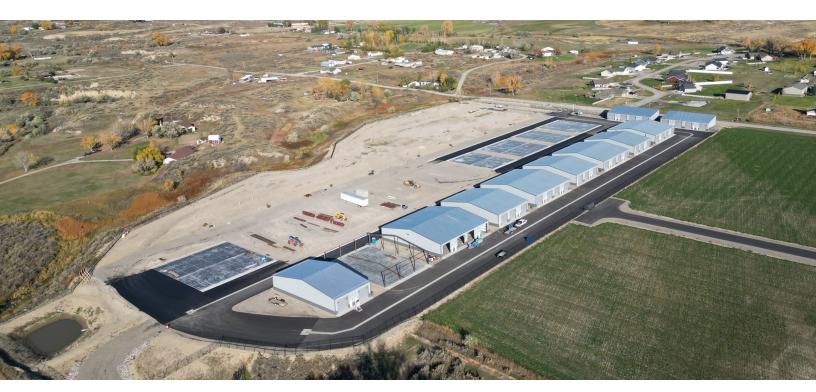

INDUSTRIAL 1,152 - 9,216 SF

#### **PROPERTY DESCRIPTION**

Large 96'x96' engineered steel frame buildings on 5" concrete slab foundation. Each building is divided into 8-24'x48' units. Units can be co-joined to make larger units (24'x96', 48'x48', 72'x96' (6) & 96'x96 (8) units). Community Bathrooms. Gated community, Fully fenced perimeter. Security Cameras at both gated entrances. Paved roads. Annual HOA of \$600/year includes structural insurance. Multiple units available. Pricing:

#### LOCATION DESCRIPTION

80th & King