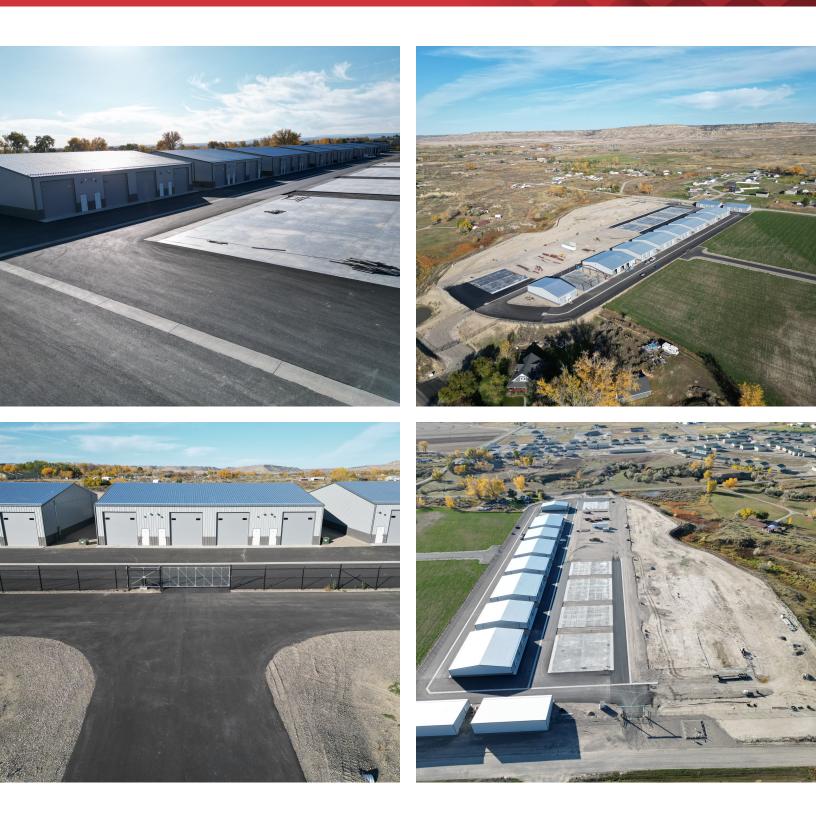

INDUSTRIAL 1,152 - 9,216 SF

#### **PROPERTY DESCRIPTION**

Large 96'x96' engineered steel frame buildings on 5" concrete slab foundation. Each building is divided into 8-24'x48' units. Units can be co-joined to make larger units (24'x96', 48'x48', 72'x96' (6) & 96'x96 (8) units). Community Bathrooms. Gated community, Fully fenced perimeter. Security Cameras at both gated entrances. Paved roads. Annual HOA of \$600/year includes structural insurance. Multiple units available. Pricing:

#### LOCATION DESCRIPTION

80th & King