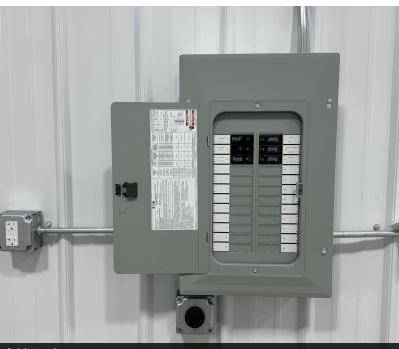

#### **PROPERTY HIGHLIGHTS**

- 1 14' X 14' garage door w/electric operator
- 1 steel man door
- 1 natural gas hanging heater
- 4 bright L.E.D. ceiling lights
- 50 amp plug
- · Ceiling fan
- 6 110V plugins (30 amp or 50-amp plugs can be added)
- R 41 insulation ceiling
- R 25 insulation walls
- · White colored metal liners on all interior walls, bright!
- 5" thick concrete floor
- · Fully fenced with cameras at both entrances