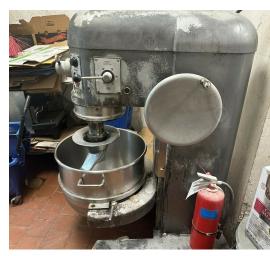

### Main Highlights

- Turn-key kitchen & seating area
- Multiple brick ovens
- State-of-the-art dough maker
- Walk-in freezer
- Full liquor license
- Key money

**8,701 SF** Total Building Size

FOR LEASE • 3,500 SF • For Pricing

## **Additional Photos**