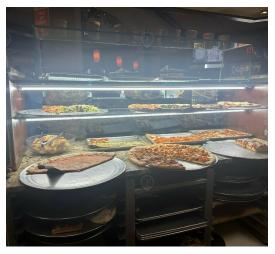

### Main Highlights

- Turn-key kitchen & seating area
- Multiple brick ovens
- State-of-the-art dough maker
- Walk-in freezer
- Full liquor license
- Key money

**8,701 SF** Total Building Size

FOR LEASE • 3,500 SF • For Pricing

## **Additional Photos**