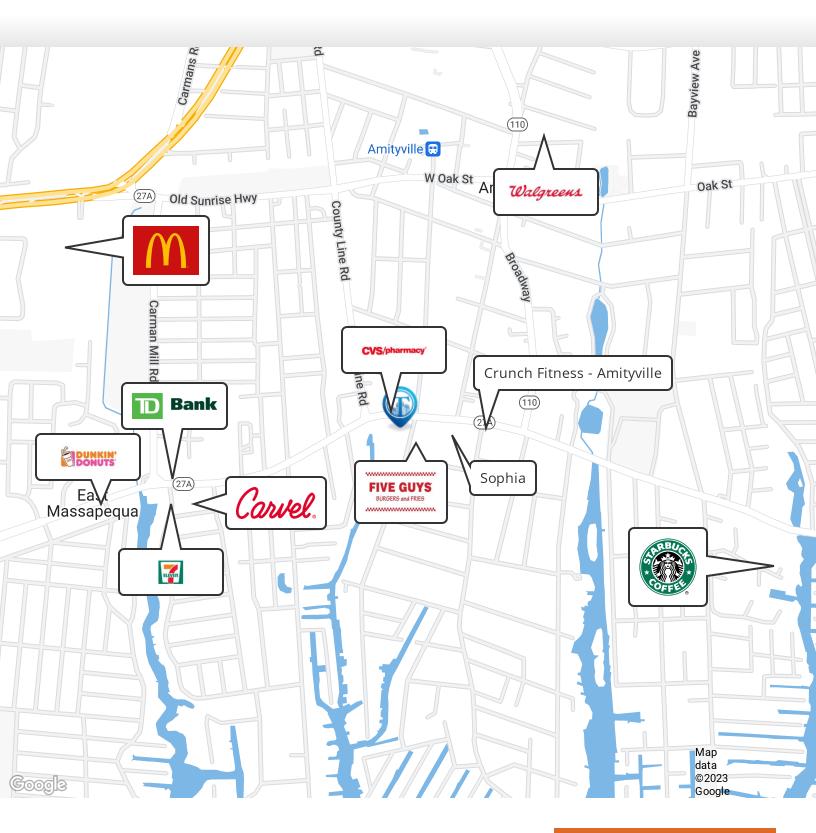

## **Retailer Map**

Nearby tenants include CVS Pharmacy, Crunch Fitness, Five Guys, Brownstones Coffee, Carvel, Dunkin', Sophia, and more!