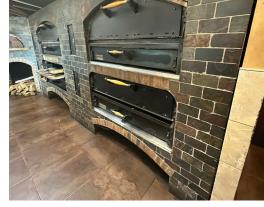

## **Additional Photos**

### Main Highlights

- Turn-key kitchen & seating area
- Multiple brick ovens
- State-of-the-art dough maker
- Walk-in freezer
- Full liquor license
- Key money

**8,701 SF** Total Building Size

FOR LEASE • 3,500 SF • For Pricing