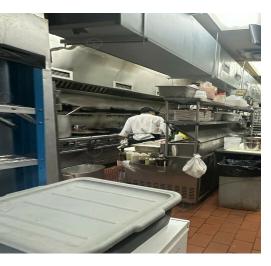

## **Additional Photos**

### Main Highlights

- Turn-key kitchen & seating area
- Multiple brick ovens
- State-of-the-art dough maker
- Walk-in freezer
- Full liquor license
- Key money

**8,701 SF** Total Building Size

FOR LEASE • 3,500 SF • For Pricing