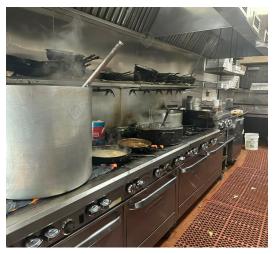

## **Additional Photos**

### Main Highlights

- Turn-key kitchen & seating area
- Multiple brick ovens
- State-of-the-art dough maker
- Walk-in freezer
- Full liquor license
- Key money

**8,701 SF** Total Building Size

FOR LEASE • 3,500 SF • For Pricing