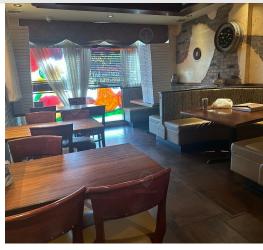

### Main Highlights

- Turn-key kitchen & seating area
- Multiple brick ovens
- State-of-the-art dough maker
- Walk-in freezer
- Full liquor license
- Key money

**8,701 SF** Total Building Size

FOR LEASE • 3,500 SF • For Pricing

## **Additional Photos**