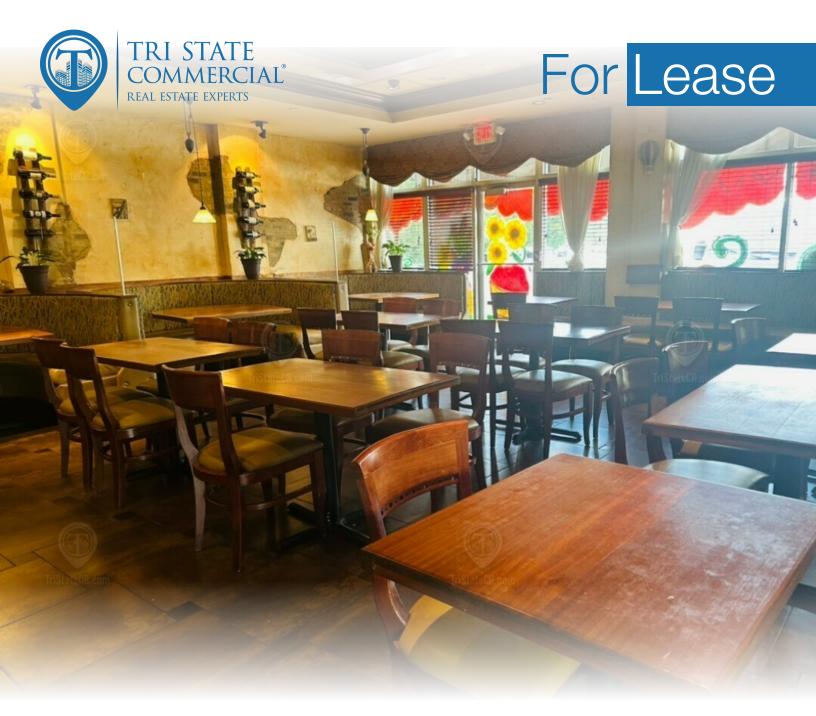

# Established Brick Oven Pizzeria

3,500 SF 45 Merrick Road • Amityville • NY For Pricing Call: 718-437-6100

Shlomi Bagdadi M 718.437.6100 sb@tristatecr.com m

Mendel Jacobson 718.437.6100 mendel.j@tristatecr.com

### Main Highlights

- Turn-key kitchen & seating area
- Multiple brick ovens
- State-of-the-art dough maker
- Walk-in freezer
- Full liquor license
- Key money

**8,701 SF** Total Building Size

FOR LEASE • 3,500 SF • For Pricing