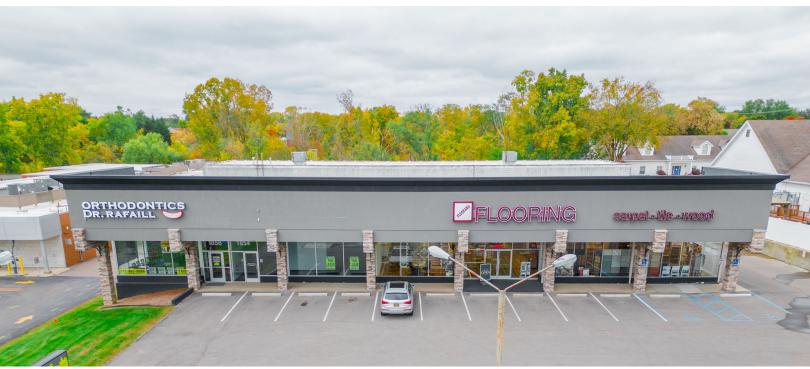

### **FOR LEASE**

### 1850-1856 S Rochester Rd

Rochester Hills, Michigan 48307

### **Property Highlights**

- Nestled in the City of Rochester Hills, Michigan with Great Visibility on Rochester Road
- Less Than 5 Minutes from Downtown Rochester Hills.
- Directly across the street from Bordines Plant Nursery
- Located less than 2 Miles from M-59
- High Traffic Counts on Rochester Rd 44,616
  Vehicles Per Day
- Zoned B-1: Prime Opportunity for Retail, Office, Medical User
- 29 Parking Spaces in Front and Behind the Center

### **OFFERING SUMMARY**

| Lease Rate:    | \$21.00 SF/yr (NNN) |
|----------------|---------------------|
| Available SF:  | 2,000 - 2,900 SF    |
| Building Size: | 12,003 SF           |
|                |                     |