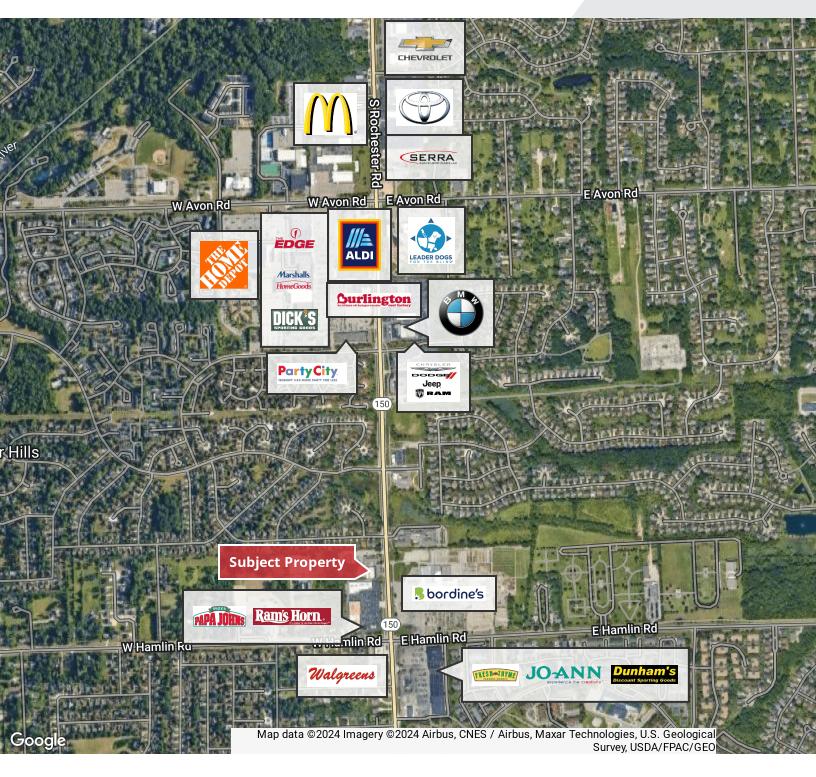

### **Property Highlights**

- Nestled in the City of Rochester Hills, Michigan with Great Visibility on Rochester Road
- Less Than 5 Minutes from Downtown Rochester Hills.
- Directly across the street from Bordines Plant Nursery
- Located less than 2 Miles from M-59
- High Traffic Counts on Rochester Rd 44,616
  Vehicles Per Day
- Zoned B-1: Prime Opportunity for Retail, Office, Medical User
- 29 Parking Spaces in Front and Behind the Center