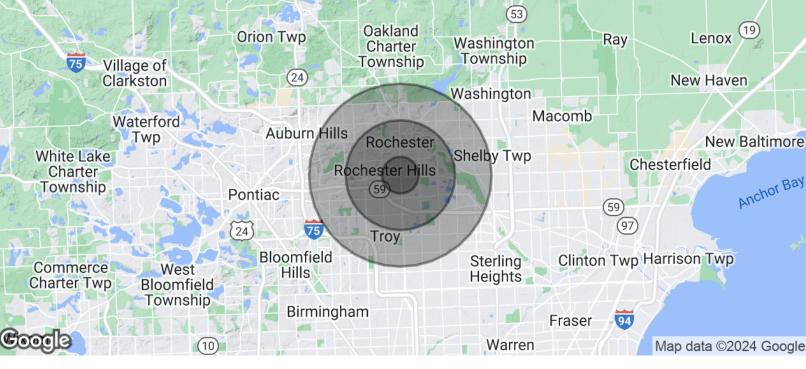

| DEMOGRAPHICS      | 1 MILE   | 3 MILES   | 5 MILES   |
|-------------------|----------|-----------|-----------|
| Total Households  | 5,089    | 29,190    | 72,845    |
| Total Population  | 11,640   | 68,108    | 178,175   |
| Average HH Income | \$96,041 | \$106,180 | \$113,101 |

## **FOR LEASE**

| POPULATION           | 1 MILE    | 3 MILES   | 5 MILES   |
|----------------------|-----------|-----------|-----------|
| Total Population     | 11,640    | 68,108    | 178,175   |
| Average Age          | 38.4      | 40.9      | 42.6      |
| Average Age (Male)   | 37.2      | 39.2      | 41.1      |
| Average Age (Female) | 39.5      | 42.4      | 44.0      |
| HOUSEHOLDS & INCOME  | 1 MILE    | 3 MILES   | 5 MILES   |
| Total Households     | 5,089     | 29,190    | 72,845    |
| # of Persons per HH  | 2.3       | 2.3       | 2.4       |
| Average HH Income    | \$96,041  | \$106,180 | \$113,101 |
| Average House Value  | \$194,753 | \$262,634 | \$283,168 |
|                      |           |           |           |