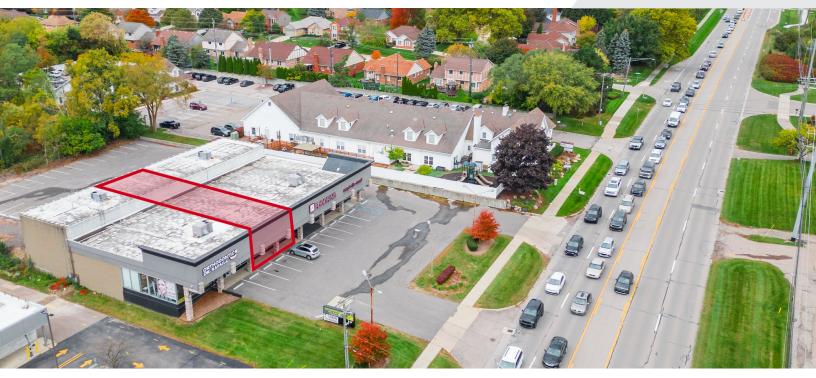

### **FOR LEASE**

### 1850-1856 S Rochester Rd

Rochester Hills, Michigan 48307

### **Property Highlights**

- Nestled in the City of Rochester Hills, Michigan with Great Visibility on Rochester Road
- Less Than 5 Minutes from Downtown Rochester Hills.
- Directly across the street from Bordines Plant Nursery
- Located less than 2 Miles from M-59
- High Traffic Counts on Rochester Rd 44,616
  Vehicles Per Day
- Zoned B-1: Prime Opportunity for Retail, Office, Medical User
- 29 Parking Spaces in Front and Behind the Center