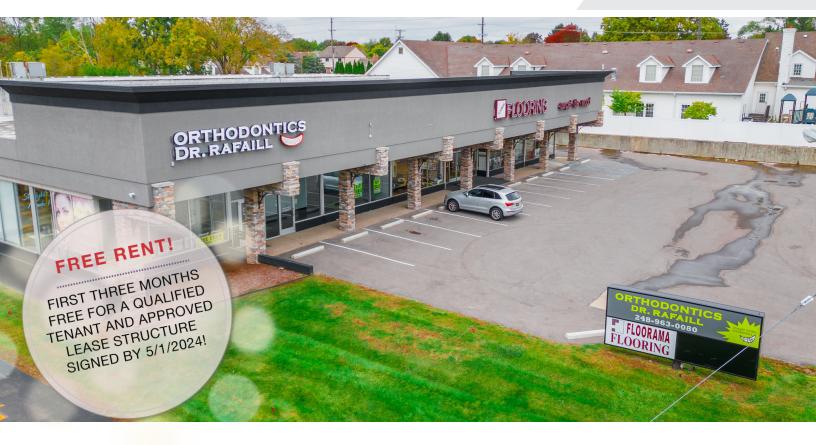

### **FOR LEASE**

### 1850-1856 S Rochester Rd

Rochester Hills, Michigan 48307

### **Property Highlights**

- Nestled in the City of Rochester Hills, Michigan with Great Visibility on Rochester Road
- Less Than 5 Minutes from Downtown Rochester Hills.
- Directly across the street from Bordines Plant Nursery
- Located less than 2 Miles from M-59
- High Traffic Counts on Rochester Rd 44,616
  Vehicles Per Day
- Zoned B-1: Prime Opportunity for Retail, Office, Medical User
- 29 Parking Spaces in Front and Behind the Center

### **OFFERING SUMMARY**

| Lease Rate:    | \$21.00 SF/yr (NNN) |
|----------------|---------------------|
| Available SF:  | 2,000 - 2,900 SF    |
| Building Size: | 12,003 SF           |
|                |                     |