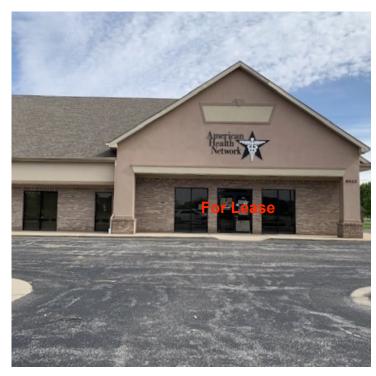

## **PROPERTY OVERVIEW**

NOW LEASING 4,000SF turn-key medical office. This Endcap Suite features a large reception area with 2 Check-in windows, oversized nurses station, break room, conference room, record storage room, and 9 exam rooms with built-in sinks and cabinets. Plenty of parking, over 90 shared spaces. Just North of Greenwood Park Mall, no NNN or CAM fees. MUST SEE!

# SOUTHPLEX CENTRE

8523 Madison Ave, Indianapolis, IN 46227

We obtained the information above from sources we believe to be reliable. However, we have not verified its accuracy and make no guarantee, warranty or representation about it. It is submitted subject to the possibility of errors, omissions, change of price, rental or other conditions, prior sale, lease or financing, or withdrawal without notice. We include projections, opinions, assumptions or estimates for example only, and they may not represent current or future performance of the property. You and your tax and legal advisors should conduct your own investigation of the property and transaction.