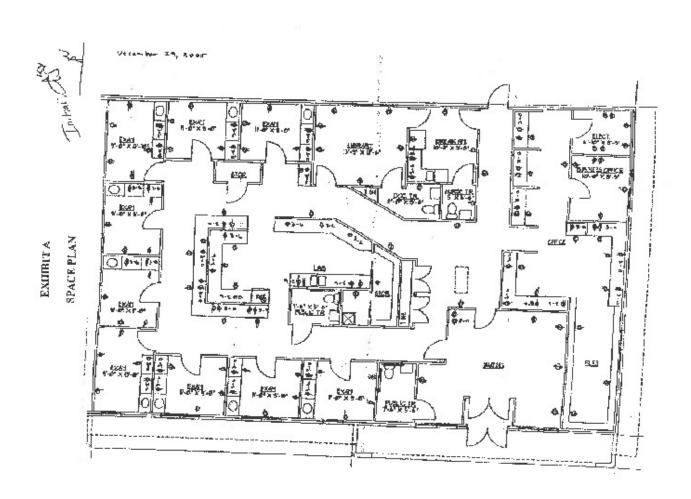

Suite A

## **PROPERTY OVERVIEW**

NOW LEASING 4,000SF turn-key medical office. This Endcap Suite features a large reception area with 2 Check-in windows, oversized nurses station, break room, conference room, record storage room, and 9 exam rooms with built-in sinks and cabinets. Plenty of parking, over 90 shared spaces. Just North of Greenwood Park Mall, no NNN or CAM fees. MUST SEE!