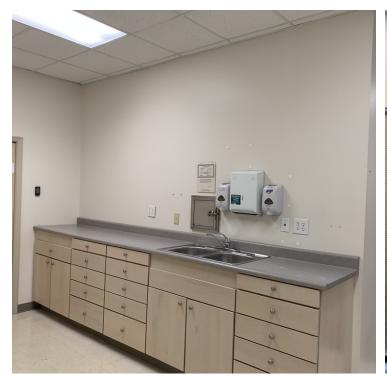

## **PROPERTY OVERVIEW**

NOW LEASING 4,000SF turn-key medical office. This Endcap Suite features a large reception area with 2 Check-in windows, oversized nurses station, break room, conference room, record storage room, and 9 exam rooms with built-in sinks and cabinets. Plenty of parking, over 90 shared spaces. Just North of Greenwood Park Mall, no NNN or CAM fees. MUST SEE!