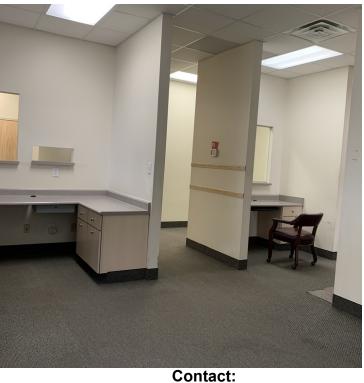

## **PROPERTY OVERVIEW**

NOW LEASING 4,000SF turn-key medical office. This Endcap Suite features a large reception area with 2 Check-in windows, oversized nurses station, break room, conference room, record storage room, and 9 exam rooms with built-in sinks and cabinets. Plenty of parking, over 90 shared spaces. Just North of Greenwood Park Mall, no NNN or CAM fees. MUST SEE!