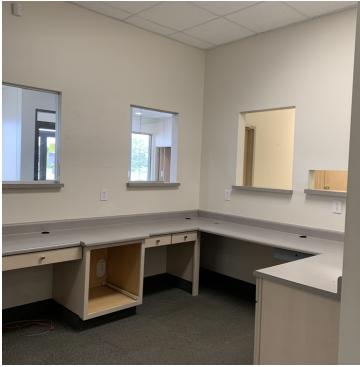

## **PROPERTY OVERVIEW**

NOW LEASING 4,000SF turn-key medical office. This Endcap Suite features a large reception area with 2 Check-in windows, oversized nurses station, break room, conference room, record storage room, and 9 exam rooms with built-in sinks and cabinets. Plenty of parking, over 90 shared spaces. Just North of Greenwood Park Mall, no NNN or CAM fees. MUST SEE!