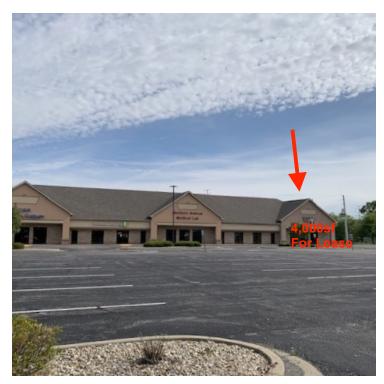

## **PROPERTY OVERVIEW**

NOW LEASING 4,000SF turn-key medical office. This Endcap Suite features a large reception area with 2 Check-in windows, oversized nurses station, break room, conference room, record storage room, and 9 exam rooms with built-in sinks and cabinets. Plenty of parking, over 90 shared spaces. Just North of Greenwood Park Mall, no NNN or CAM fees. MUST SEE!

# **PROPERTY HIGHLIGHTS**

**End Cap Unit** 

**Plenty of Parking** 

4 Acre Lot

**Signaled Corner Location** 

**Two Entrances** 

No NNN Fee

We obtained the information above from sources we believe to be reliable. However, we have not verified its accuracy and make no guarantee, warranty or representation about it. It is submitted subject to the possibility of errors, omissions, charge of price, rental or other conditions, prior sale, lease or financing, or withdrawal without notice. We include projections, opinions, assumptions or estimates for example only, and they may not represent current or future performance of the property. You and you trax and legal advisors should conduct your own investigation of the property and transaction.