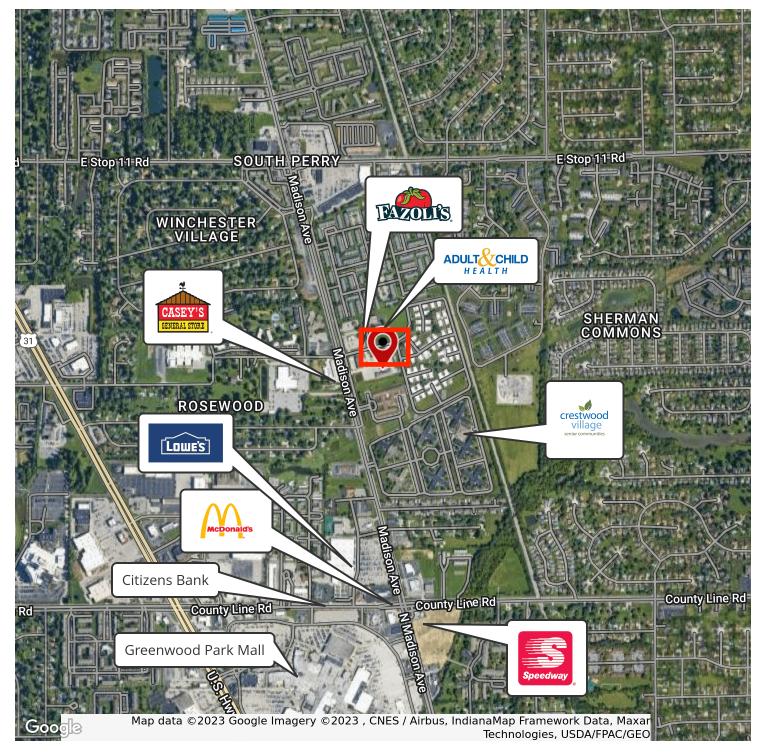

# SOUTHPLEX CENTRE

8523 Madison Ave, Indianapolis, IN 46227

We obtained the information above from sources we believe to be reliable. However, we have not verified its accuracy and make no guarantee, warranty or representation about it. It is submitted subject to the possibility of errors, omissions, change of price, rental or other conditions, prior sale, lease or financing, or withdrawal without notice. We include projections, opinions, assumptions or estimates for example only, and they may not represent current or future performance of the property. You and your tax and legal advisors should conduct your own investigation of the property and transaction.