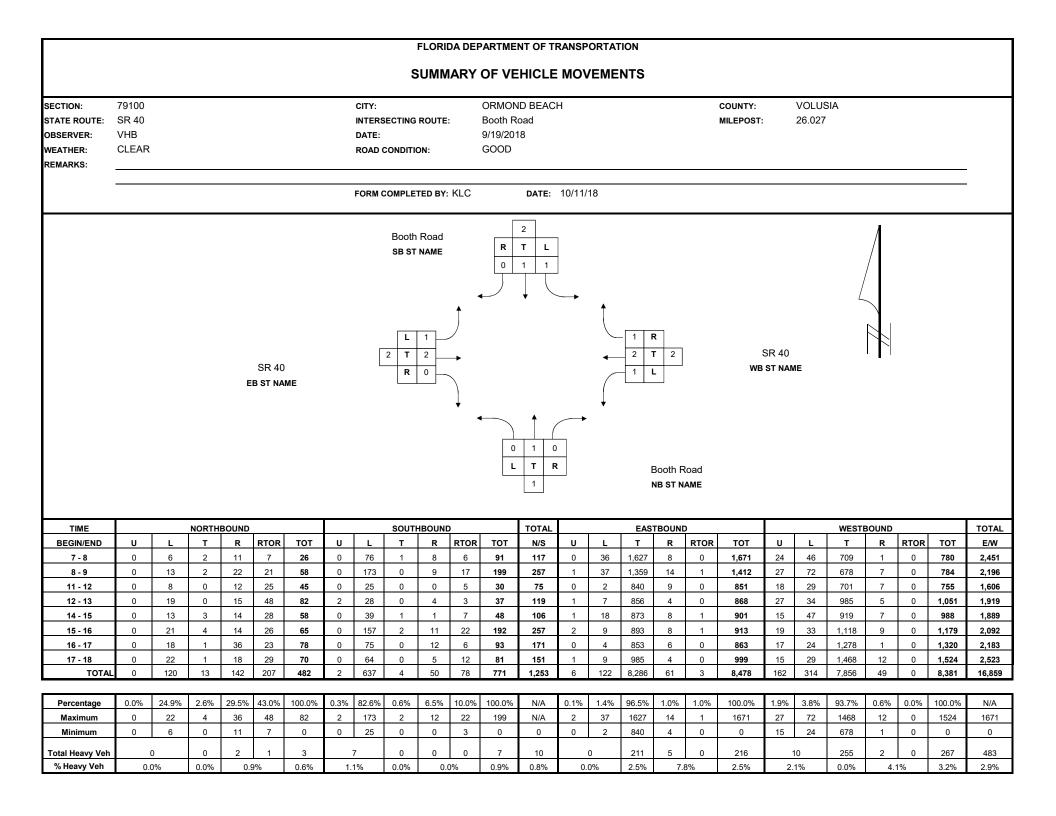

#### EIGHT HOUR TURNING MOVEMENT COUNTS

Eight-hour turning movement counts were collected at the intersection of SR 40 and Booth Road on a Wednesday from 7:00 a.m. – 9:00 a.m., 11:00 a.m. to 1:00 p.m., and 2:00 p.m. to 6:00 p.m. The traffic counts along SR 40 revealed a predominantly eastbound directional flow pattern during the morning time period and a primarily westbound directional flow during the midday and p.m. periods. Hourly directional traffic volumes on eastbound SR 40 range from 1,671 vehicles per hour (vph) in the a.m. period to 868 vph in the midday period to 999 vph during the p.m. period. Westbound SR 40 directional traffic volumes range from 784 vph in the a.m. period to 1,051 vph in the midday period to 1,524 vph in the p.m. period. On the westbound approach, 162 u-turn movements were recorded and on the eastbound approach six u-turns were recorded during the eight-hour period. Heavy vehicles accounted for approximately 2.9% of the total traffic on SR 40.

Traffic flow on northbound Booth Road ranged from 26 to 78 vph for seven of the eight hours with a peak flow of 82 vph from 12:00 p.m. to 1:00 p.m. Heavy vehicles accounted for approximately 0.6% of the traffic on Booth Road northbound. The southbound approach at the intersection is the driveway to Calvary Christian Center. Traffic volumes on the driveway ranged from 30 vph to 192 vph for seven of the eight hours with a peak flow of 199 vehicles during the 8:00 a.m. to 9:00 a.m. hour. The peak hours on the driveway are consistent with school drop-off and pick-up times. Heavy trucks accounted for approximately 0.9% of the driveway traffic.

|            | NB    | SB    | EB    | WB    |
|------------|-------|-------|-------|-------|
| U-turn     | 0%    | 0.3%  | 0.1%  | 1.9%  |
| Left-Turn  | 24.9% | 82.6% | 1.4%  | 3.8%  |
| Through    | 2.6%  | 0.6%  | 96.5% | 93.7% |
| Right Turn | 29.5% | 6.5%  | 1.0%  | 0.6%  |
| RTOR       | 43.0% | 10.0% | 1.0%  | 0%    |

Turning movement patterns at the intersection consist of the following:

Within the eight-hour count period, two pedestrians crossed the south approach of Booth Road and two pedestrians crossed the north approach, the Calvary Christian Center driveway. Zero pedestrians crossed SR 40 at the intersection. Pedestrian crossing patterns at the intersection consist of the following:

Within the eight-hour count period, one bicyclist was observed at the intersection crossing the north approach from the west to the east. Turning movement, pedestrian, and bicycle counts are provided in the Appendix section of this report.