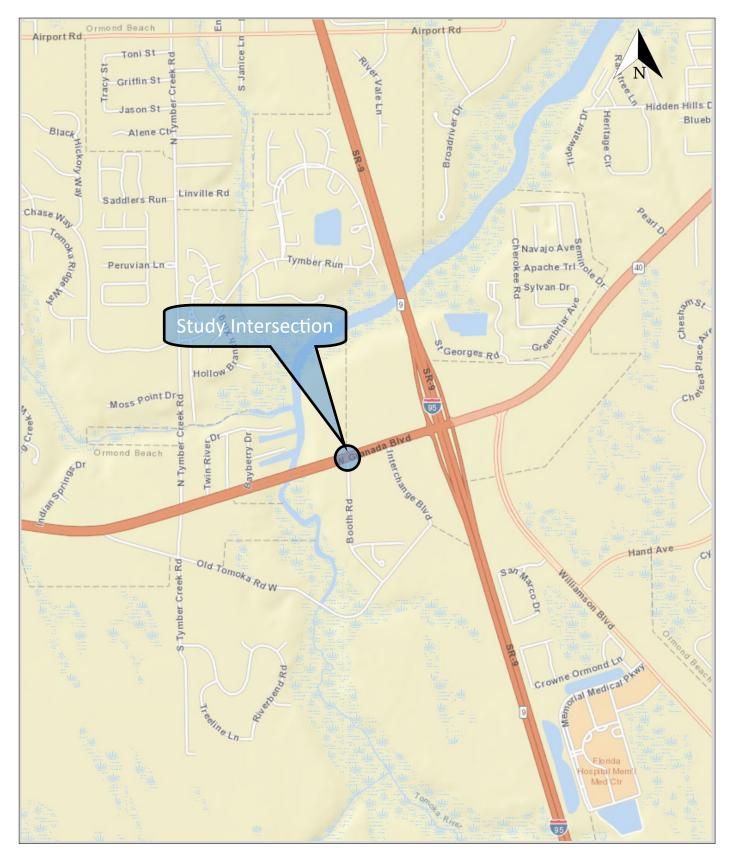

## SR 40 at Booth Road West Approach

Exhibit 3: Looking east into the intersection along SR 40

Exhibit 4: Looking west from the intersection along SR 40