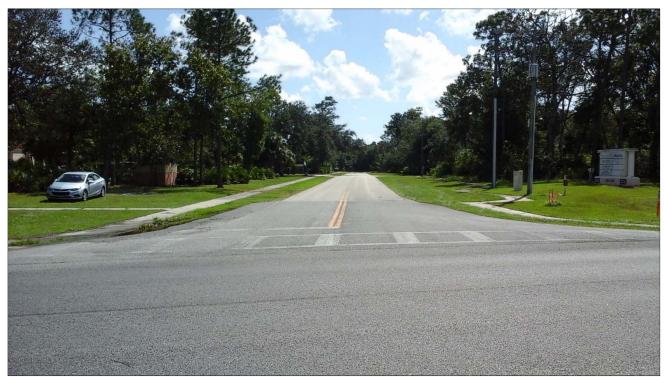

## SR 40 at Booth Road North Approach

Exhibit 1: Looking south into the intersection along Calvary Christian Center Driveway

Exhibit 2: Looking north from the intersection along Calvary Christian Center Driveway

## SR 40 at Booth Road South Approach

Exhibit 3: Looking north into the intersection along Booth Road

Exhibit 4: Looking south from the intersection along Booth Road