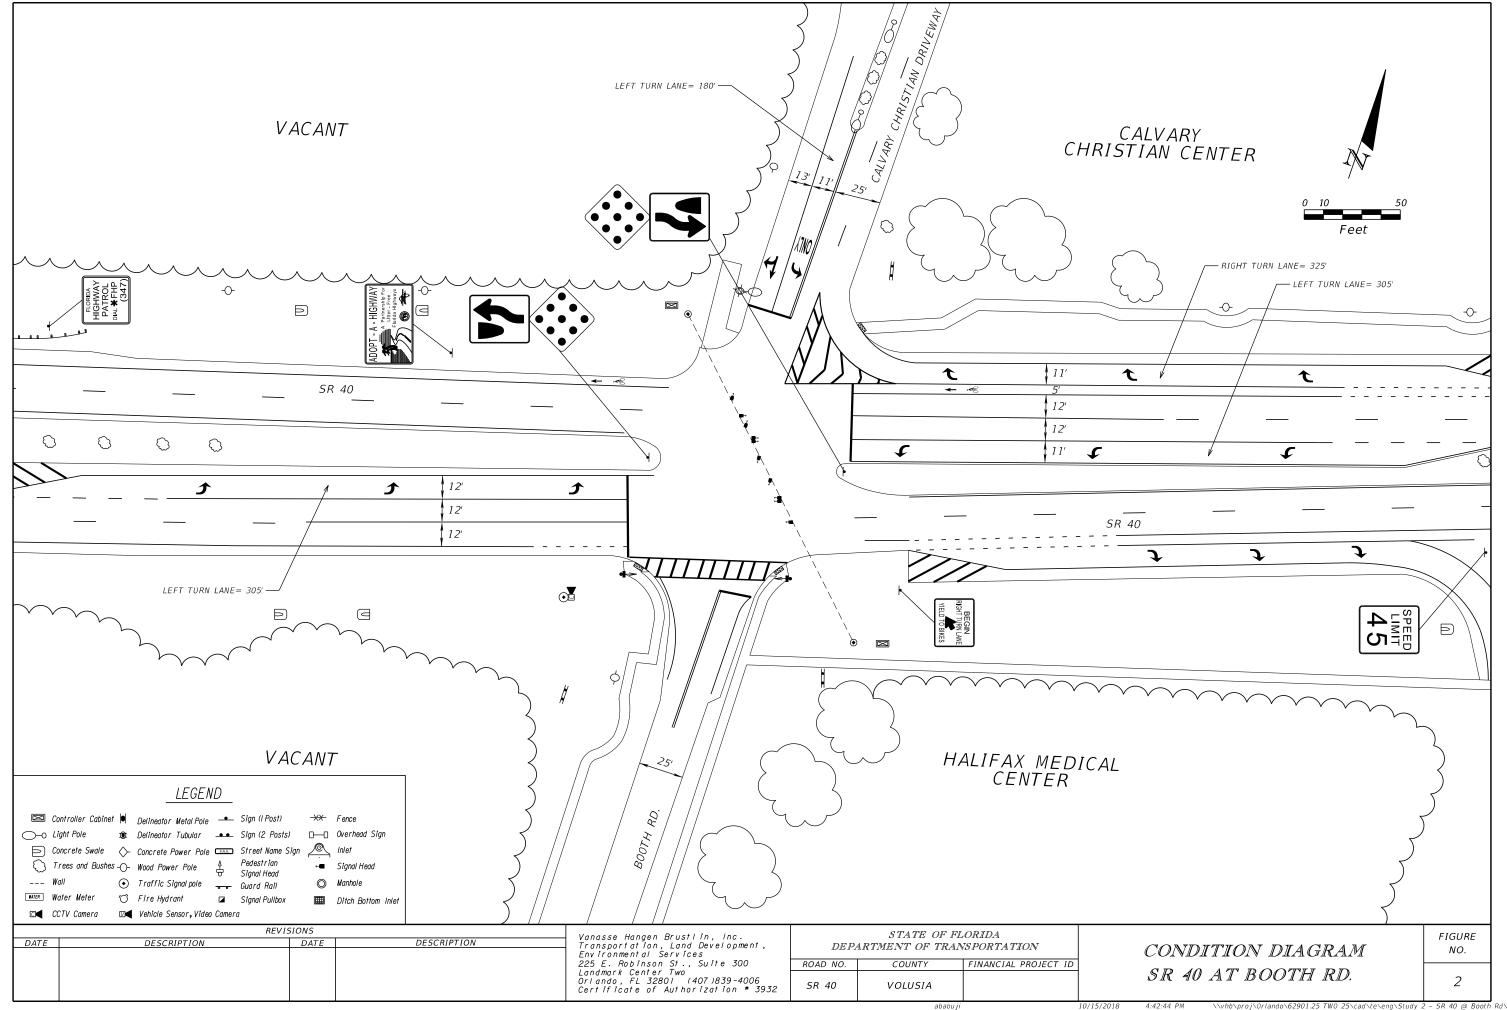

## **EXISTING CONDITION**

The characteristics of the study intersection of SR 40 with Booth Road in the City of Ormond Beach in Volusia County are summarized below. An intersection condition diagram and photographs of each respective approach are provided in the following pages.

| Features                                 | Description                                                                                                                                                                                                                                                                    |
|------------------------------------------|--------------------------------------------------------------------------------------------------------------------------------------------------------------------------------------------------------------------------------------------------------------------------------|
| Main Street                              | SR 40 oriented east-west; four-lane divided rural section; Access Class 5.                                                                                                                                                                                                     |
| Minor Street                             | Booth Road (south approach) oriented north-south; two-lane undivided<br>rural section;<br>Calvary Christian Center Driveway (north approach) oriented north-<br>south; four-lane undivided urban section with Miami curb on the east<br>side and Type F curb on the west side. |
| Number of Intersection<br>Approach Lanes | NB Approach: 1 Lane<br>SB Approach: 1 LT-Only Lane & 1Thru/Right Lane<br>EB Approach: 1 LT-Only Lane, 2 Thru Lanes, & 1 Bike Lane<br>WB Approach: 1 LT-Only Lane, 2 Thru Lanes, 1 RT-Only Lane, & 1 Bike<br>Lane                                                               |
| Traffic Control                          | Signalized                                                                                                                                                                                                                                                                     |
| Posted Speeds                            | SR 40: 50 mph<br>Booth Road: None<br>Calvary Christian Center Driveway: None                                                                                                                                                                                                   |
| Sidewalks                                | Both sides of SR 40 east of Booth Road.                                                                                                                                                                                                                                        |
| Pedestrian/Bicycle<br>Generators         | Retail/commercial development southeast of the intersection.                                                                                                                                                                                                                   |
| Nearest Signalized<br>Intersections      | I-95 SB Ramp 0.27 mi. east of Booth Road on SR 40 and Tymber Creek<br>Road 0.54 mi. west of Booth Road.                                                                                                                                                                        |
| Roadway Lighting                         | None on SR 40 or Booth Road, lights located within the Calvary Christian Center Driveway north of SR 40.                                                                                                                                                                       |
| Surrounding Development                  | Office/Medical south of SR 40, Institutional/Religious north of SR 40, Retail/Commercial east of the intersection on SR 40.                                                                                                                                                    |