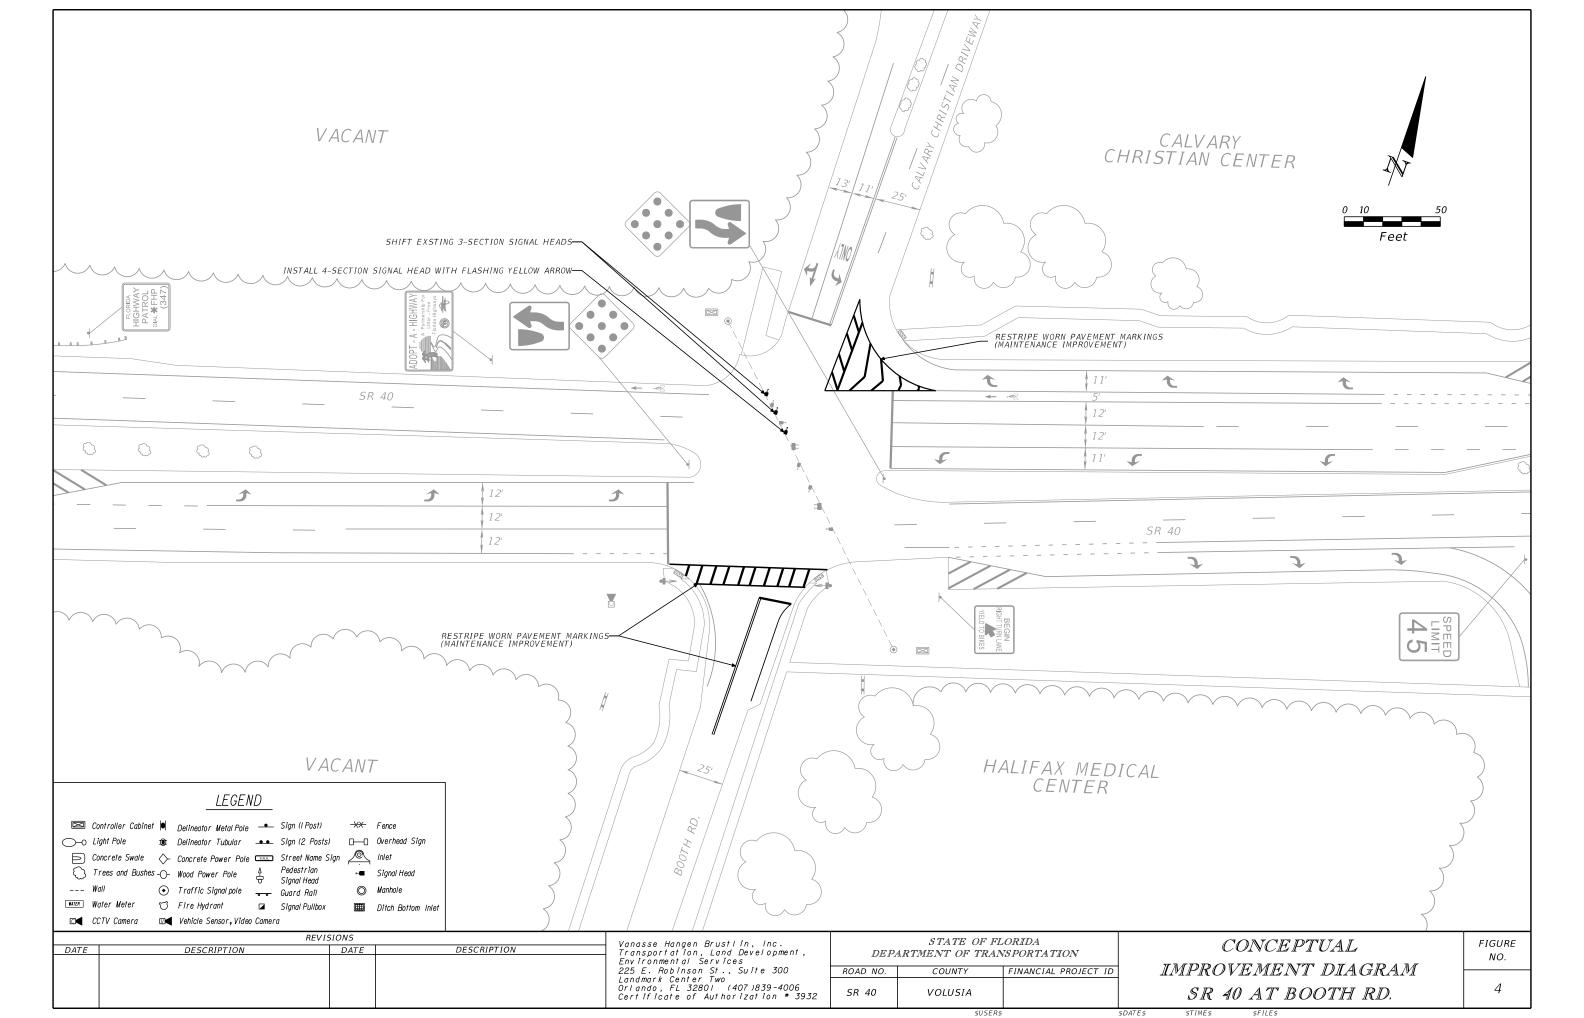

### RECOMMENDATIONS

Based on observations of traffic flow patterns and demand, pedestrian and vehicle traffic counts, crash records, qualitative assessment of the intersection operation, and consideration of potential improvement options, this study recommends the following:

- Introduce a southbound leading left turn phase into the SOP for the intersection and optimize the signal timing to accommodate the revised SOP. This change will require that the existing three-section R/Y/G ball indications be shifted on the span wire and that a four-section head with FYA be added for the left turn lane. A structural analysis is required to ensure that the existing span wire can accommodate the added load.
- Restripe worn pavement markings at the intersection (maintenance improvement).