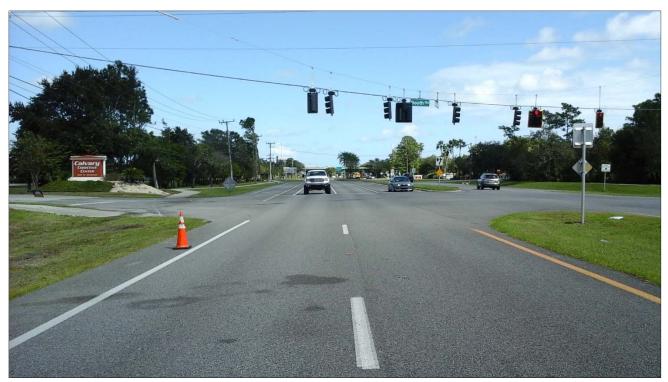

## SR 40 at Booth Road West Approach

Exhibit 3: Looking east into the intersection along SR 40

Exhibit 4: Looking west from the intersection along SR 40

- 1. Vehicles approaching the intersection on SR 40 were observed moving at or slightly above the 50-mph posted speed limit. A clear view of the intersection is available for both eastbound and westbound traffic.
- 2. Vehicles approaching SR 40 on Booth Road from both directions were slowing due to the signalized intersection at SR 40. A clear view of the intersection is available for both northbound and southbound traffic. There is no posted speed limit on Booth Road.
- 3. Pavement markings at the intersection are in good to fair condition. Crosswalk and lane markings on Booth Road are visible but faded. Likewise, the gore markings between the westbound through traffic and the westbound right turn lane are visible but faded. There is no crosswalk marked across the Calvary Christian Center driveway, as the sidewalk on SR 40 stops east of the driveway.
- 4. The signalized intersection is a diagonal span with a concrete strain pole in the northwest and southeast corners. Six of the eight signal heads are three-section heads with backplates while the remaining two are five-section cluster heads with backplates. The northbound and southbound approaches on Booth Road have two red/yellow/green ball indications. Pedestrian signal heads and detectors are installed and operational for the south leg pedestrian movement. The signal operates under a modified SOP 7 plan. The eastbound and westbound left turns run concurrently, followed by the eastbound and westbound through movements, prior to a shared northbound/southbound phase.
- 5. The pedestrian phase for movements across Booth Road is activated following the protected westbound left turn phase, concurrent with the eastbound/westbound green indications.
- 6. The curb cut ramp installed on the northwest corner of the intersection is not the current FDOT standard design and does not have a detectable warning surface installed.
- 7. A low volume of pedestrians was observed at the intersection during the peak hour reviews. Most pedestrians observed used the pedestrian detectors, however, some crossed in the crosswalk at the first available break in traffic.
- 8. The heaviest side street movement for both the a.m. and midday peak hours was observed to be the southbound left turn, generated by Calvary Christian School drop-off and pick-up. Several motorists were observed running the red light to complete their left turn during the a.m. peak hour.
- 9. The longest queue observed in the southbound left turn lane was 17 vehicles. The southbound left turn queue could clear within one cycle when approximately 14