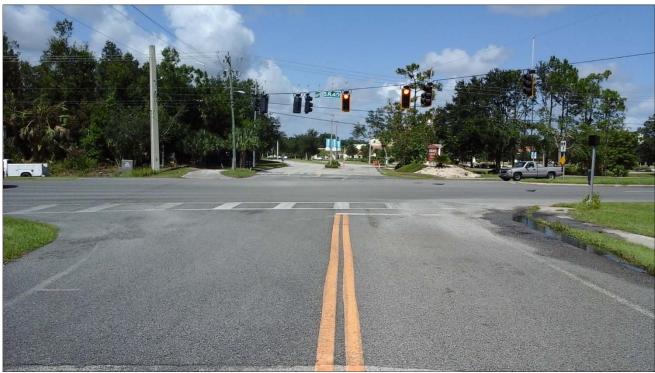

## SR 40 at Booth Road South Approach

Exhibit 3: Looking north into the intersection along Booth Road

Exhibit 4: Looking south from the intersection along Booth Road