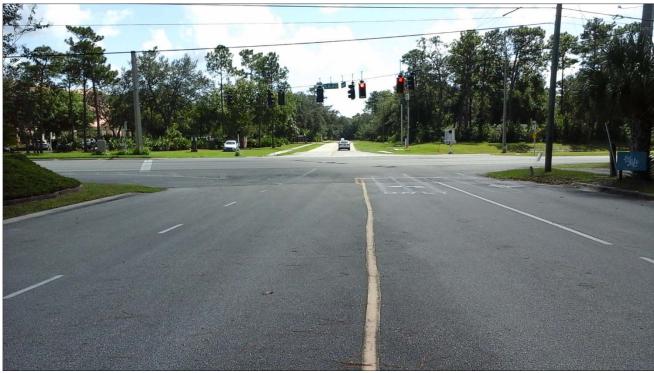

## SR 40 at Booth Road North Approach

Exhibit 1: Looking south into the intersection along Calvary Christian Center Driveway

Exhibit 2: Looking north from the intersection along Calvary Christian Center Driveway