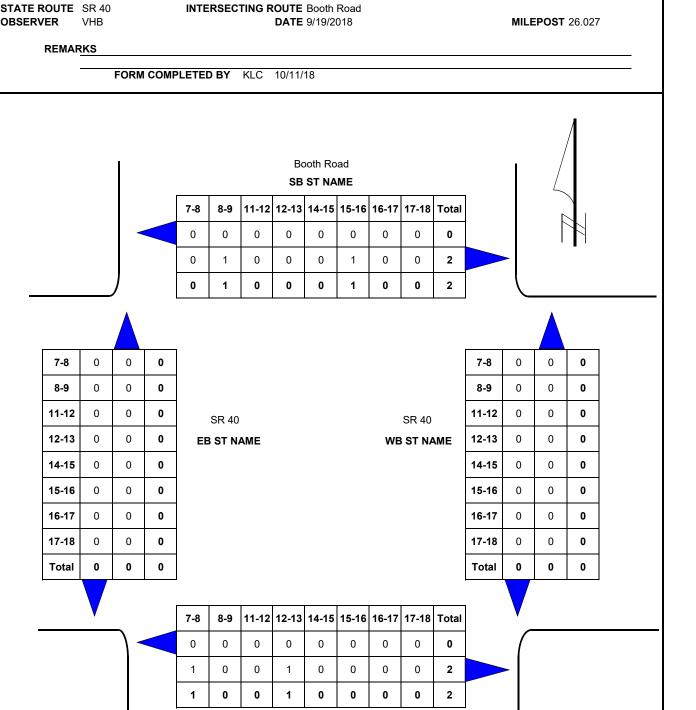

Turning movement patterns at the intersection consist of the following:

Within the eight-hour count period, two pedestrians crossed the south approach of Booth Road and two pedestrians crossed the north approach, the Calvary Christian Center driveway. Zero pedestrians crossed SR 40 at the intersection. Pedestrian crossing patterns at the intersection consist of the following:

|                       | Noi<br>Appr |     |      | uth<br>roach |      | ast<br>·oach | West<br>Approach |     |  |  |
|-----------------------|-------------|-----|------|--------------|------|--------------|------------------|-----|--|--|
| Crossing<br>Direction | E–W         | W-E | E–W  | W-E          | N-S  | S-N          | N-S              | S-N |  |  |
| Number of<br>Peds     | 0           | 2   | 0    | 2            | 0    | 0            | 0                | 0   |  |  |
| Total                 | 2 (5        | 0%) | 2 (5 | 50%)         | 0 (0 | )%)          | 0 (0%)           |     |  |  |

Within the eight-hour count period, one bicyclist was observed at the intersection crossing the north approach from the west to the east. Turning movement, pedestrian, and bicycle counts are provided in the Appendix section of this report.