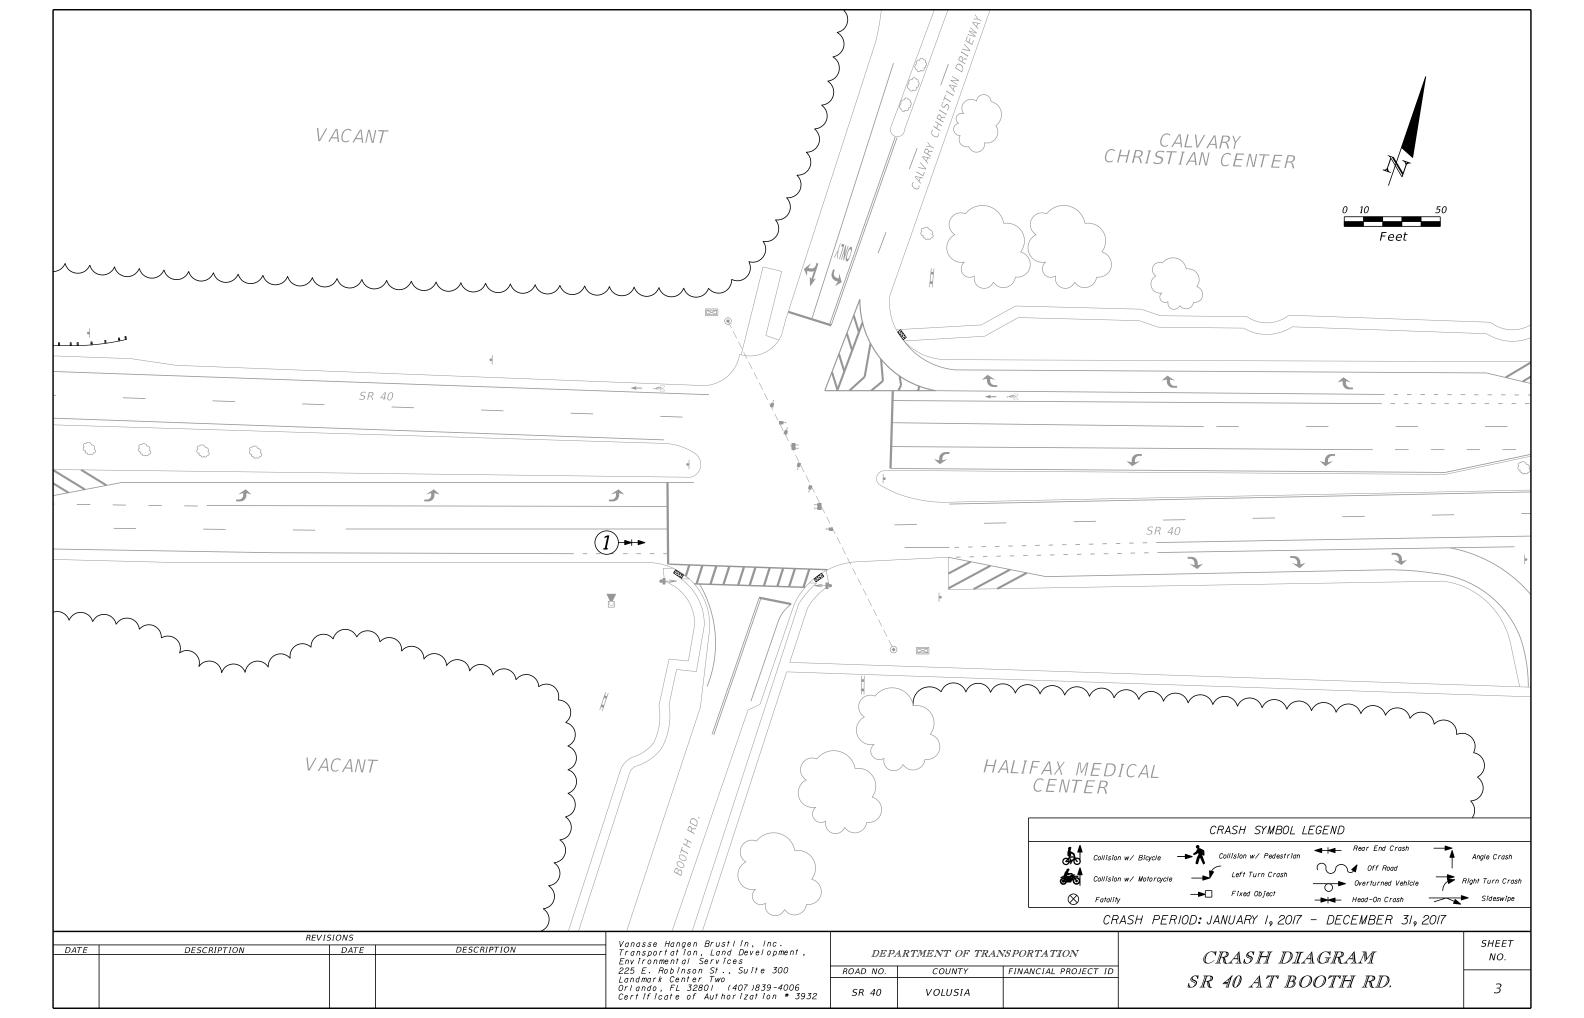

## COLLISION ANALYSIS

According to crash records obtained by VHB from Signal4Analytics and CARS, one crash was reported near the intersection of SR 40 and Booth Road during the most recent 12-month period covering January 1, 2017 to December 31, 2017. The crash did not involve an injury or fatality, and the total property damage value was estimated at \$2,300. A collision diagram and collision summary table are provided in the following pages.

The number of crashes by type are as follows:

• Rear End 1 (100%)

The rear end crash (#1) involved two eastbound vehicles stopped at a red light. As the light turned green the trailing vehicle rolled forward into the leading vehicle. The crash did not result in an injury, and occurred during the day on dry pavement. Careless driving was listed as the contributing cause.

#### CRASH SUMMARY

|                   |                                |                                                           | INTERSEC                      | AJOR ROUTE:<br>FING ROUTE:<br>JDY PERIOD: | Booth Road                      | to                            | 12/31/2017                                   |                     |                         |                                        |                        |                              |                                          |                               | COUNTY:<br>CITY:<br>ENGINEER: | Ormond Bea          | zh                                  |                   |                         |               |
|-------------------|--------------------------------|-----------------------------------------------------------|-------------------------------|-------------------------------------------|---------------------------------|-------------------------------|----------------------------------------------|---------------------|-------------------------|----------------------------------------|------------------------|------------------------------|------------------------------------------|-------------------------------|-------------------------------|---------------------|-------------------------------------|-------------------|-------------------------|---------------|
| CRASH<br>REF. NO. | HSM                            | V NO.                                                     | DATE DAY TIME                 |                                           | DOB                             | AGE                           | PED /BIKE<br>/MOTORCYCLE                     |                     | ALCOHOL/<br>DRUGS       |                                        |                        | FATAL                        | INJURY                                   | PROPERTY<br>DAMAGE            | LIGHTING CONDITION            |                     | PAVEMENT<br>CONDITIONS              | CONTRI<br>CA      |                         |               |
| 1                 | 8551                           | 85511276 7/19/2017 Wednesday 7:53 AM 5/20/1996 21 Vehicle |                               | nicle                                     | No                              | Rear                          | r End                                        | 0                   | 0                       | \$2,300                                | Day                    | light                        | Dry                                      | Careless                      | Driving                       |                     |                                     |                   |                         |               |
| Total             |                                |                                                           |                               |                                           |                                 |                               |                                              |                     |                         |                                        |                        |                              | 0                                        | 0                             | \$2,300                       |                     |                                     |                   |                         |               |
|                   |                                |                                                           |                               |                                           |                                 |                               |                                              |                     |                         |                                        |                        |                              |                                          |                               | 1                             |                     |                                     |                   |                         |               |
|                   | CRASH DESCRIPTION              |                                                           |                               |                                           |                                 |                               |                                              |                     |                         |                                        |                        |                              |                                          |                               |                               | -                   |                                     | CRASH TYPE        | 1                       |               |
|                   | TOTAL<br>CRASHES               | FATAL<br>CRASHES                                          | INJURY<br>CRASHES             |                                           |                                 | PED/BIKE/MOTO<br>RCYCLE       | ONE VEHICLE                                  | DAYLIGHT            |                         | GHTING CONDIT<br>DARK (NO SL)          | ON<br>DUSK             | DAWN                         | ROADWAY                                  | DRY                           | ANGLE                         | LEFT TURN           | RIGHT TURN                          | REAR END          | SIDE SWIPE              | HEAD ON       |
|                   | 1                              | 0                                                         | 0                             | 0                                         | 1                               | A A                           | 0                                            | DAYLIGHT            | DARK (SL)               | DARK (NO SL)                           | DUSK                   | DAWN                         | 0 WEI                                    | 1                             | 0                             | 0                   | 0                                   | 1                 | 0                       | 0             |
|                   |                                | 0%                                                        | 0%                            | 0%                                        | 100%                            | 0%                            | 0%                                           | 100%                | 0%                      | 0%                                     | 0%                     | 0%                           | 0%                                       | 100%                          | 0%                            | 0%                  | 0%                                  | 100%              | 0%                      | 0%            |
|                   |                                |                                                           |                               |                                           |                                 |                               |                                              |                     |                         |                                        |                        | °Ε                           |                                          |                               | 1                             |                     |                                     |                   |                         |               |
|                   | BACKED<br>INTO                 | PARKED CAR                                                | COLL, W/ MV<br>ON ROAD        | PEDESTRIAN                                | BIKE                            | BIKE IN BIKE<br>LANE          | MOTORCYCLE/<br>MOPED                         | TRAIN               | ANIMAL                  | HIT SIGN/ SIGN<br>POST                 | HIT<br>GUARDRAIL       | HIT UTILITY<br>POLE          | HIT FENCE                                | HIT CONC<br>BARRIER<br>WALL   | HIT BR/PIER/<br>ABUTT         | HIT TREE/<br>SHRUB  | HIT CONST<br>SIGN/BARR/<br>BR/ PIER | TRAFFIC GATE      | CRASH ATTENUATOR        | FIXED OBJECT  |
|                   | 0                              | 0                                                         | 0                             | 0                                         | 0                               | 0                             | 0                                            | 0                   | 0                       | 0                                      | 0                      | 0                            | 0                                        | 0                             | 0                             | 0                   | 0                                   | 0                 | 0                       | 0             |
|                   | 0%                             | 0%                                                        | 0%                            | 0%                                        | 0%                              | 0%                            | 0%                                           | 0%                  | 0%                      | 0%                                     | 0%                     | 0%                           | 0%                                       | 0%                            | 0%                            | 0%                  | 0%                                  | 0%                | 0%                      | 0%            |
|                   | OTHER FIXED<br>OBJECT          | MOVEABLE<br>OBJECT                                        | RAN INTO<br>DITCH/<br>CULVERT | RAN OFF ROAD                              | OVERTURNED                      | OCCUPANT FELL<br>FROM VEHICLE | CRASH TY<br>TRACTOR<br>TRAILER<br>JACKKNIFED | FIRE                | EXPLOSION               | DOWNHILL<br>RUNAWAY                    | CARGO LOSS<br>OR SHIFT | SEPARATION<br>OF UNITS       | MEDIAN<br>CROSSOVER                      | ALL OTHER                     | NO IMPROPER<br>DRIVING        | CARELESS<br>DRIVING |                                     | ONTRIBUTING CAUSE | IMPROPER LANE<br>CHANGE | IMPROPER TURN |
|                   | 0                              | 0                                                         | 0                             | 0                                         | 0                               | 0                             | 0                                            | 0                   | 0                       | 0                                      | 0                      | 0                            | 0                                        | 0                             | 0                             | 1                   | 0                                   | 0                 | 0                       | 0             |
|                   | 0%                             | 0%                                                        | 0%                            | 0%                                        | 0%                              | 0%                            | 0%                                           | 0%                  | 0%                      | 0%                                     | 0%                     | 0%                           | 0%                                       | 0%                            | 0%                            | 100%                | 0%                                  | 0%                | 0%                      | 0%            |
|                   |                                |                                                           |                               | · ·                                       |                                 |                               |                                              |                     | CONTRI                  | BUTING CAUSE                           | •                      |                              |                                          | •                             |                               |                     | •                                   |                   |                         |               |
|                   | ALCOHOL-<br>UNDER<br>INFLUENCE | DRUGS-<br>UNDER<br>INFLUENCE                              | FOLLOWED<br>TOO<br>CLOSELY    | DISREGARDED<br>TRAFFIC<br>SIGNAL          | EXCEEDED<br>SAFE SPEED<br>LIMIT | DISREGARDED<br>STOP SIGN      | FAILED TO<br>MAINTAIN<br>VEHICLE             | IMPROPER<br>PASSING | DROVE LEFT<br>OF CENTER | EXCEEDED<br>STATED SAFE<br>SPEED LIMIT | OBSTRUCT<br>TRAFFIC    | FAILURE TO<br>SECURE<br>LOAD | DISREGARD<br>OTHER<br>TRAFFIC<br>CONTROL | DRIVING<br>WRONG SIDE/<br>WAY | FLEEING POLICE                | VEHICLE<br>MODIFIED | DRIVER<br>DISTRACT-<br>ION          | ALL OTHER         |                         |               |
|                   | 0                              | 0                                                         | 0                             | 0                                         | 0                               | 0                             | 0                                            | 0                   | 0                       | 0                                      | 0                      | 0                            | 0                                        | 0                             | 0                             | 0                   | 0                                   | 0                 |                         |               |
|                   | 0%                             | 0%                                                        | 0%                            | 0%                                        | 0%                              | 0%                            | 0%                                           | 0%                  | 0%                      | 0%                                     | 0%                     | 0%                           | 0%                                       | 0%                            | 0%                            | 0%                  | 0%                                  | 0%                |                         |               |