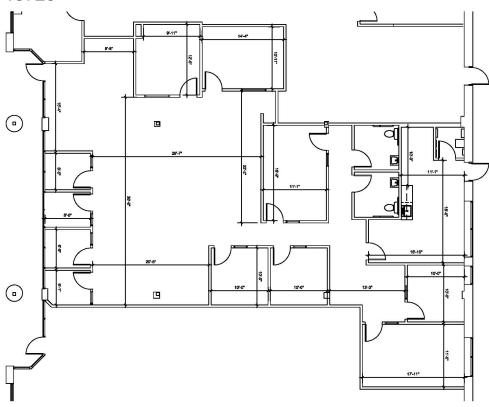

### Office/Flex

+/- 3,442 SF

#### PROPERTY DESCRIPTION

- +/- 3,442 SF Office / Flex Space
- Current full office build-out
- Will consider conversion to warehouse with drive -in door