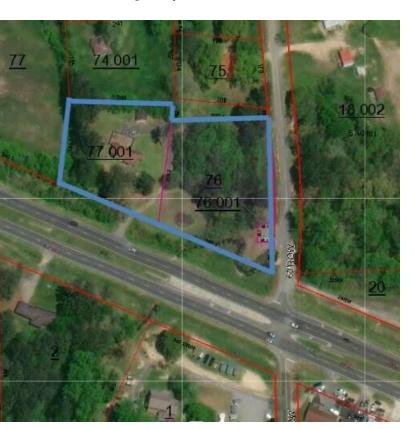

### **Property Overview**

2.7 Acres in middle of heavy retail corridor between Albertville and Guntersville, Al. Over 29,000 traffic count per day and growing. Several new developments in the corridor including grocery, QSR, Car Dealerships. Cross streets may allow for a traffic signal. Crossover and turn lane in Median. 520 feet road frontage on US Hwy 431. Best Use:Retail, QSR, Multi family, Hotel, Storage. Make Offer.

### **Property Highlights**

10056 US Highway 431, Albertville, AL 35950