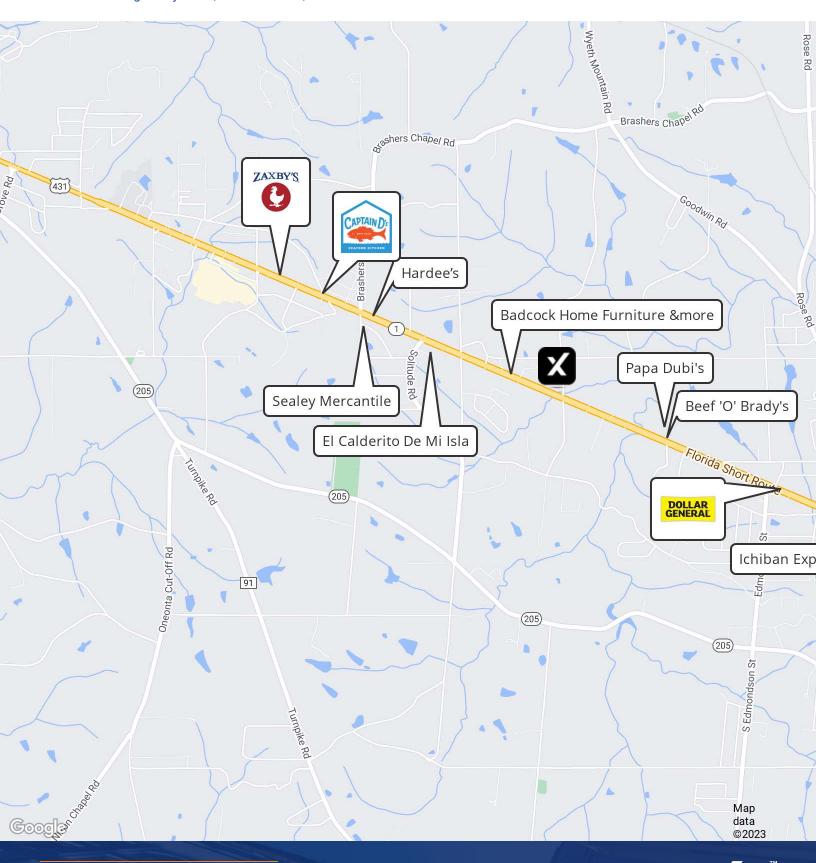

### **Property Overview**

2.7 Acres in middle of heavy retail corridor between Albertville and Guntersville, Al. Over 29,000 traffic count per day and growing. Several new developments in the corridor including grocery, QSR, Car Dealerships. Cross streets may allow for a traffic signal. Crossover and turn lane in Median. 520 feet road frontage on US Hwy 431. Best Use:Retail, QSR, Multi family, Hotel, Storage. Make Offer.

### **Property Highlights**

10056 US Highway 431, Albertville, AL 35950