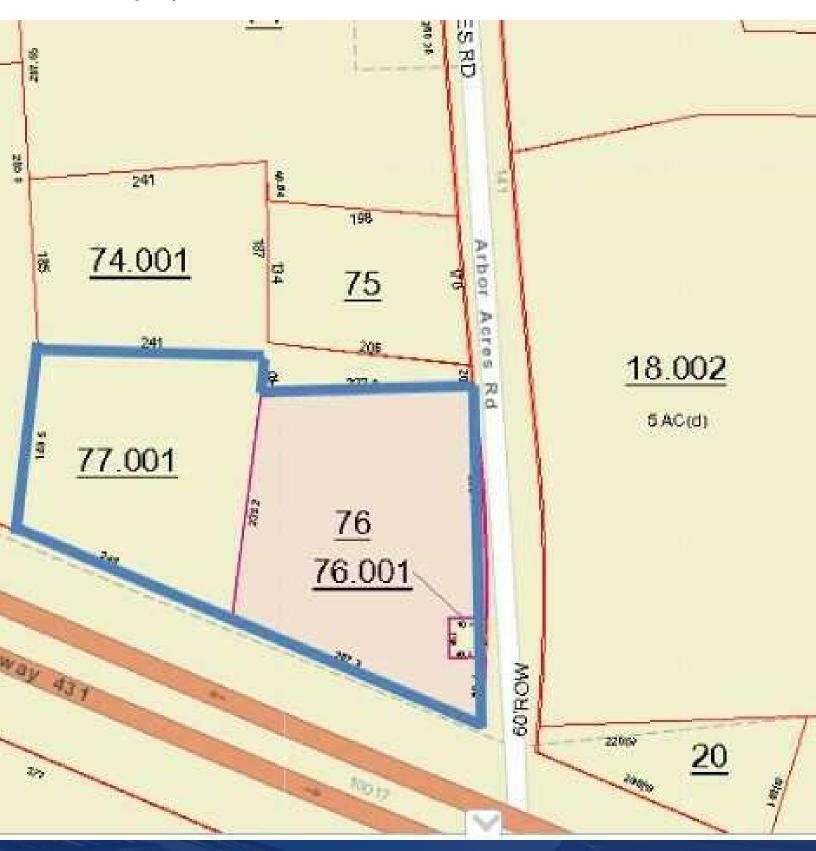

### **Property Overview**

2.7 Acres in middle of heavy retail corridor between Albertville and Guntersville, Al. Over 29,000 traffic count per day and growing. Several new developments in the corridor including grocery, QSR, Car Dealerships. Cross streets may allow for a traffic signal. Crossover and turn lane in Median. 520 feet road frontage on US Hwy 431. Best Use:Retail, QSR, Multi family, Hotel, Storage. Make Offer.

### **Property Highlights**

10056 US Highway 431, Albertville, AL 35950