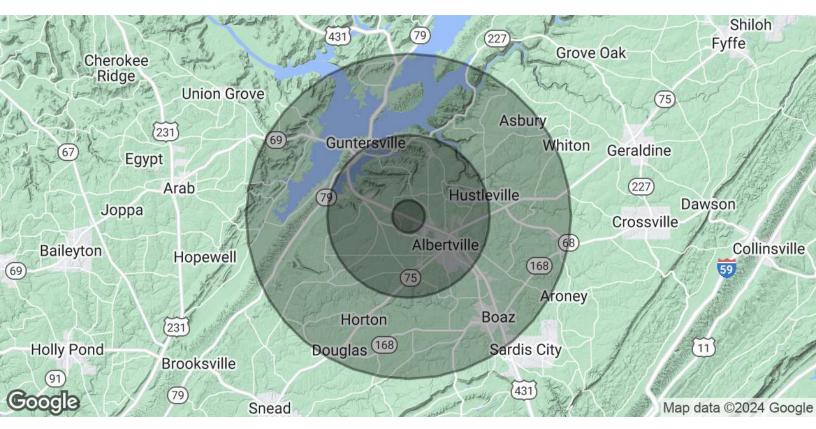

10056 US Highway 431, Albertville, AL 35950

| Population           | 1 Mile | 5 Miles | 10 Miles |
|----------------------|--------|---------|----------|
| Total Population     | 37     | 855     | 3,114    |
| Average Age          | 64.1   | 62.8    | 55.8     |
| Average Age (Male)   | 70.0   | 68.3    | 58.7     |
| Average Age (Female) | 63.2   | 61.9    | 55.1     |
| Households & Income  | 1 Mile | 5 Miles | 10 Miles |

| Total Households    | 42        | 989       | 2,608     |
|---------------------|-----------|-----------|-----------|
| # of Persons per HH | 0.9       | 0.9       | 1.2       |
| Average HH Income   | \$26,750  | \$26,148  | \$39,294  |
| Average House Value | \$289,626 | \$280,626 | \$385,885 |

2020 American Community Survey (ACS)

10056 US Highway 431, Albertville, AL 35950