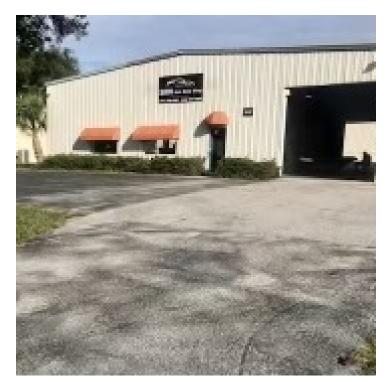

## PROPERTY FEATURES

- Freestanding Office/Warehouse Building
- Whitfield Industrial Park
- Easy Access to US- 301

|                    | 1 Mile   | 5 Miles  | 10 Miles |
|--------------------|----------|----------|----------|
| Total Households:  | 2,008    | 81,589   | 229,025  |
| Total Population:  | 4,970    | 190,960  | 520,398  |
| Average HH Income: | \$67,878 | \$79,416 | \$98,789 |

#### **PROPERTY OVERVIEW**

Freestanding office warehouse building located in the highly sought-after Whitfield Industrial Park. This 6,000 SF industrial building features a warehouse area of 60' x 84' with two drive-in bays and approximately 975 SF of office space. Bonus second level (288 SF) of finished mezzanine area.

#### **PROPERTY HIGHLIGHTS**

- Freestanding Office/Warehouse Building
- Whitfield Industrial Park
- Easy Access to US- 301