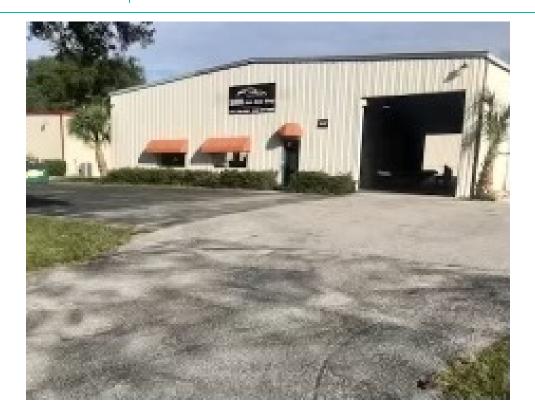

## PROPERTY FEATURES

- Freestanding Office/Warehouse Building
- Whitfield Industrial Park
- Easy Access to US- 301

|                    | 1 Mile   | 5 Miles  | 10 Miles |
|--------------------|----------|----------|----------|
| Total Households:  | 2,008    | 81,589   | 229,025  |
| Total Population:  | 4,970    | 190,960  | 520,398  |
| Average HH Income: | \$67,878 | \$79,416 | \$98,789 |

#### **PROPERTY OVERVIEW**

Freestanding office warehouse building located in the highly sought-after Whitfield Industrial Park. This 6,000 SF industrial building features a warehouse area of 60' x 84' with two drive-in bays and approximately 975 SF of office space. Bonus second level (288 SF) of finished mezzanine area.

#### **PROPERTY HIGHLIGHTS**

- Freestanding Office/Warehouse Building
- Whitfield Industrial Park
- Easy Access to US- 301