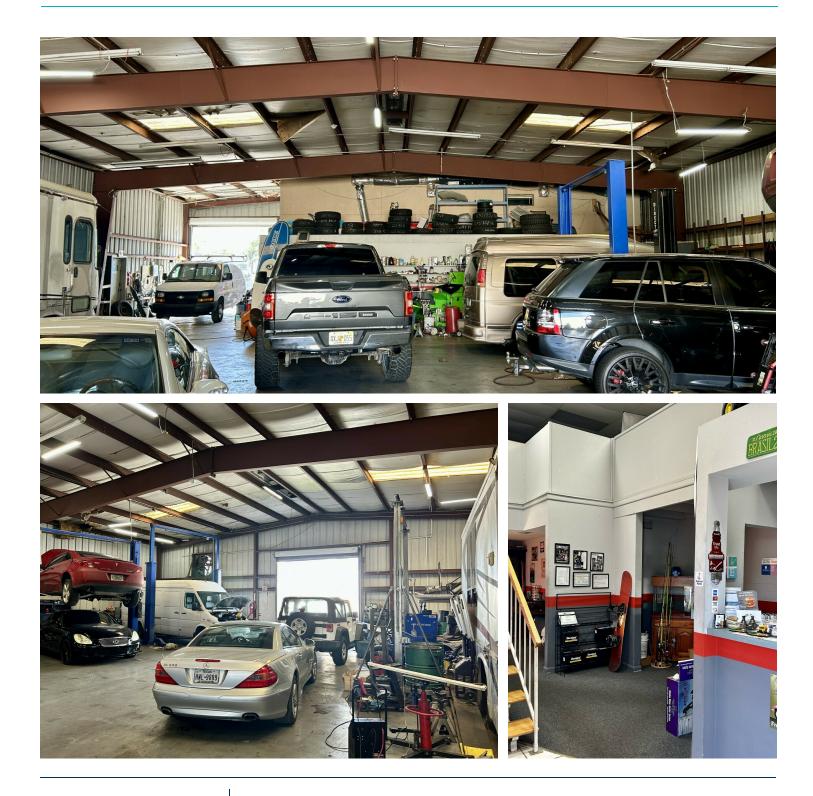

#### **PROPERTY OVERVIEW**

Freestanding office warehouse building located in the highly sought-after Whitfield Industrial Park. This 6,000 SF industrial building features a warehouse area of 60' x 84' with two drive-in bays and approximately 975 SF of office space. Bonus second level (288 SF) of finished mezzanine area.

Great opportunity for an owner user or investor.