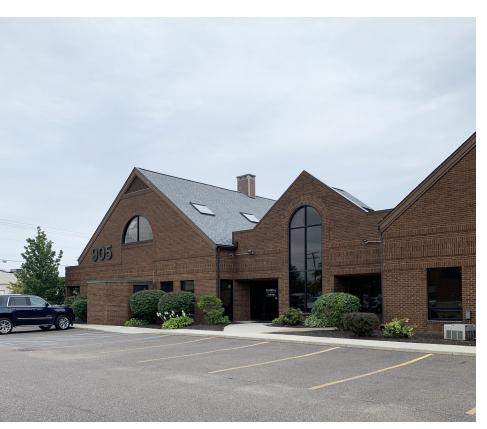

## 905 W Eisenhower Circle

Ann Arbor, Michigan 48103

### **Property Highlights**

- Located off of Eisenhower Parkway in Ann Arbor, Michigan
- Immediate Access to I-94 via Ann Arbor-Saline Rd
- Attractive Brick Building with Private Entrance
- Modern Design with Steeply Pitched Roof, Skylights and Interior Loft Space
- · New Suite Finishes and Abundant Parking
- Monument Signage Available
- Close Proximity to Restaurants, Shopping, Hotels and Downtown Ann Arbor
- New Ownership/Management