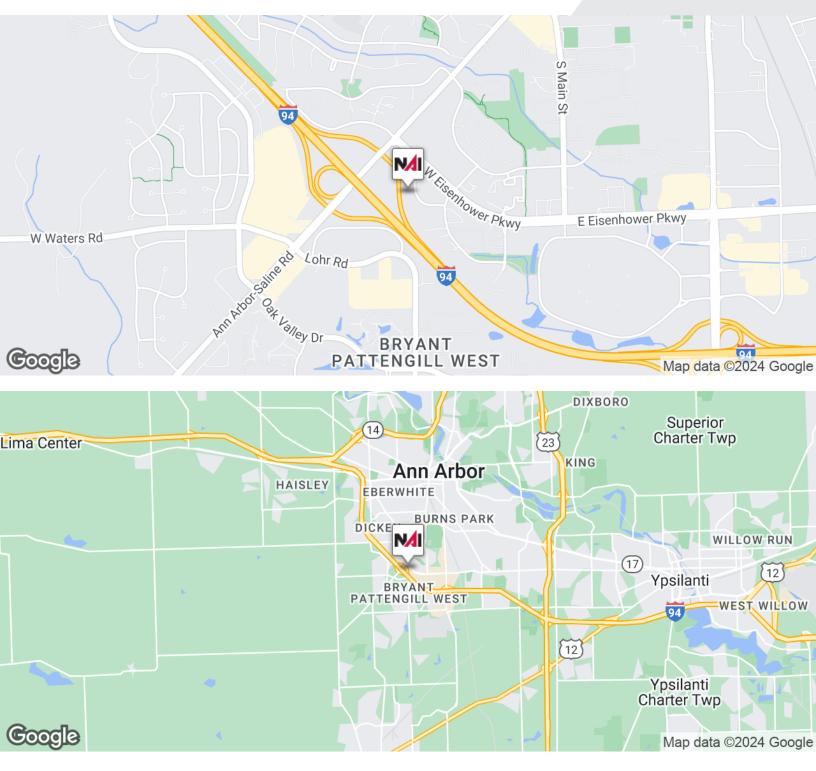

## 905 W Eisenhower Circle

Ann Arbor, Michigan 48103

### **Property Highlights**

- Located off of Eisenhower Parkway in Ann Arbor, Michigan
- Immediate Access to I-94 via Ann Arbor-Saline Rd
- Attractive Brick Building with Private Entrance
- Modern Design with Steeply Pitched Roof, Skylights and Interior Loft Space
- · New Suite Finishes and Abundant Parking
- Monument Signage Available
- Close Proximity to Restaurants, Shopping, Hotels and Downtown Ann Arbor
- New Ownership/Management