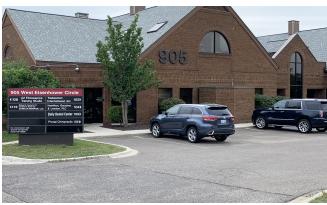

## 905 W Eisenhower Circle

Ann Arbor, Michigan 48103

#### **OFFERING SUMMARY**

| Building Size: | 17,079 SF                        |
|----------------|----------------------------------|
| Available SF:  | 1,313-2,688 SF                   |
| Lease Rate:    | \$14/PSF Gross plus<br>Utilities |
| SPACES         | SPACE SIZE                       |
| Suite 102      | 1,313 SF                         |

| Suite 102  | 1,313 SF |
|------------|----------|
| Suite 104L | 827 SF   |
| Suite 104  | 736 SF   |
| Suite 107  | 2,587 SF |
| Suite 110  | 3,016 SF |

Vice President | 248.351.4367 bmargolis@farbman.com