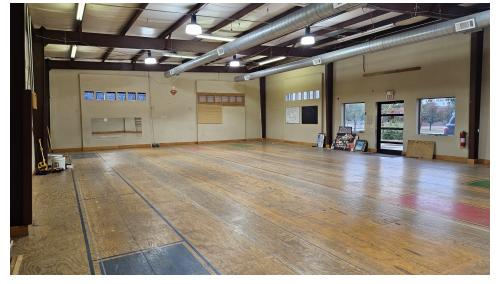

## **PROPERTY HIGHLIGHTS**

- 100% Climate Controlled
- Easy access to John Kilpatrick and Broadway Extension
- 4400 SF Includes the North End of the Property Only -Highlighted in Green

## 100% CLIMATE CONTROLLED

24 NW 144TH CIRCLE, EDMOND, OK 73013