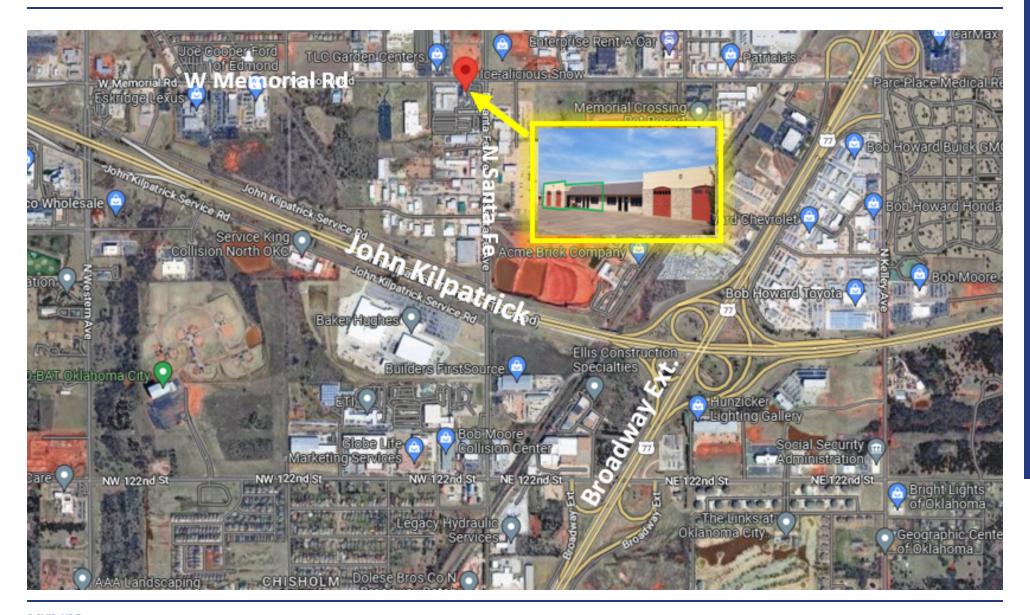

## **LOCATION OVERVIEW**

This building is located along the West side of N. Santa Fe Ave. between W. Memorial Road and Northwest 150th (also known as W. 33rd St.) in Edmond, OK.