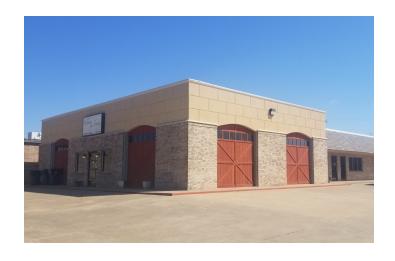

# 100% CLIMATE CONTROLLED

24 NW 144TH CIRCLE, EDMOND, OK 73013





#### **OFFERING SUMMARY**

Available SF: 4400

Lease Rate: \$12.00

SF/YR/MG

Lot Size: 0.68 Acres

Year Built: 2003

Building Size: 8,602

Zoning: PUD (I-1 Light

Industrial)

## **LOCATION OVERVIEW**

This building is located along the West side of N. Santa Fe Ave. between W. Memorial Road and Northwest 150th (also known as W. 33rd St.) in Edmond, OK.



## **PROPERTY HIGHLIGHTS**

- 100% Climate Controlled
- Easy access to John Kilpatrick and Broadway Extension
- 4400 SF Includes the North End of the Property Only -Highlighted in Green

#### **DAVID LIDE**

Equity Commercial Realty Advisors, LLC dlide@equityrealty.net

(405) 361-2100 cell (405) 364-5300 office

## AN INDUSTRIAL LEASE OPPORTUNITY



# 100% CLIMATE CONTROLLED

24 NW 144TH CIRCLE, EDMOND, OK 73013









#### **DAVID L