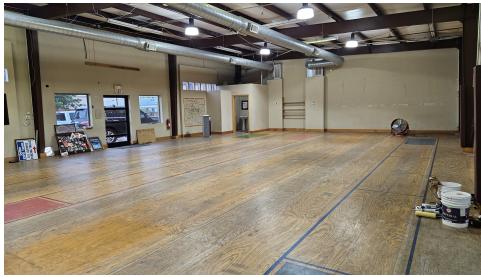

## **PROPERTY HIGHLIGHTS**

- 100% Climate Controlled
- Easy access to John Kilpatrick and Broadway Extension
- 4400 SF Includes the North End of the Property Only -Highlighted in Green

## 100% CLIMATE CONTROLLED

24 NW 144TH CIRCLE, EDMOND, OK 73013