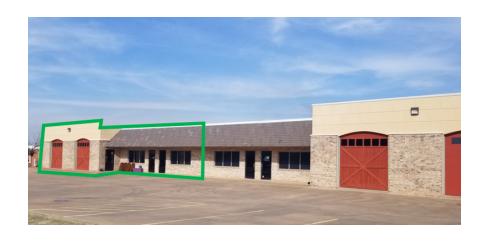

## **PROPERTY HIGHLIGHTS**

- 100% Climate Controlled
- Easy access to John Kilpatrick and Broadway Extension
- 4400 SF Includes the North End of the Property Only -Highlighted in Green