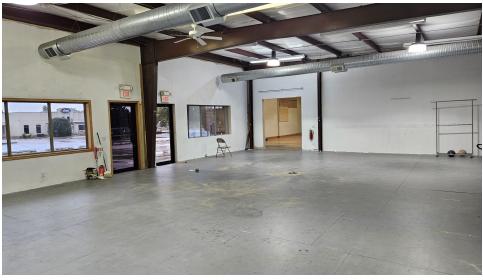

## **PROPERTY HIGHLIGHTS**

- 100% Climate Controlled
- Easy access to John Kilpatrick and Broadway Extension
- 4400 SF Includes the North End of the Property Only -Highlighted in Green

## 100% CLIMATE CONTROLLED

24 NW 144TH CIRCLE, EDMOND, OK 73013