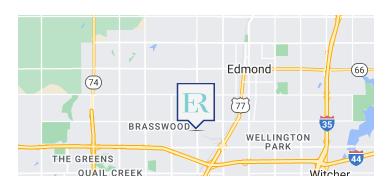

## **LOCATION OVERVIEW**

This building is located along the West side of N. Santa Fe Ave. between W. Memorial Road and Northwest 150th (also known as W. 33rd St.) in Edmond, OK.