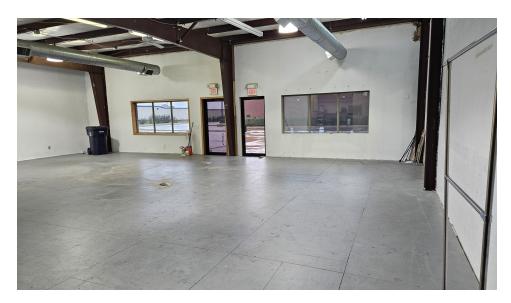

#### **OFFERING SUMMARY**

Available SF: 4400

Lease Rate: \$12.00

SF/YR/MG

Lot Size: 0.68 Acres

Year Built: 2003

Building Size: 8,602

Zoning: PUD (I-1 Light