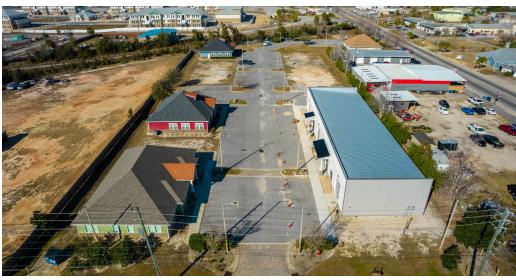

#### PROPERTY DESCRIPTION

Five Bridges Real Estate Services Co. are pleased to present a new construction 6,750 +/- SF freestanding flex office/warehouse building located in Jenks Crossing near the high-traffic intersection of Highway 98, and US-231., Panama City, available for lease. The flex office/warehouse buildings are currently under construction and designed with an upscale modern appearance. The total 6,750+/-SF has been divided into three (3) separate units at 2,250+/-SF (50' x 45') Two units remain. Contact Kevin Wattenbarger, CCIM for additional information at (850) 913-9133 (office/ text) or Kevin@kwa-cre.com.

### **OFFERING SUMMARY**

| Lease Rate:      | \$18.00 SF/yr (NN) |
|------------------|--------------------|
| Number of Units: | 3                  |
| Available SF:    | 2,250 SF           |
| Lot Size:        | 3.169 Acres        |
| Building Size:   | 6,750 SF           |