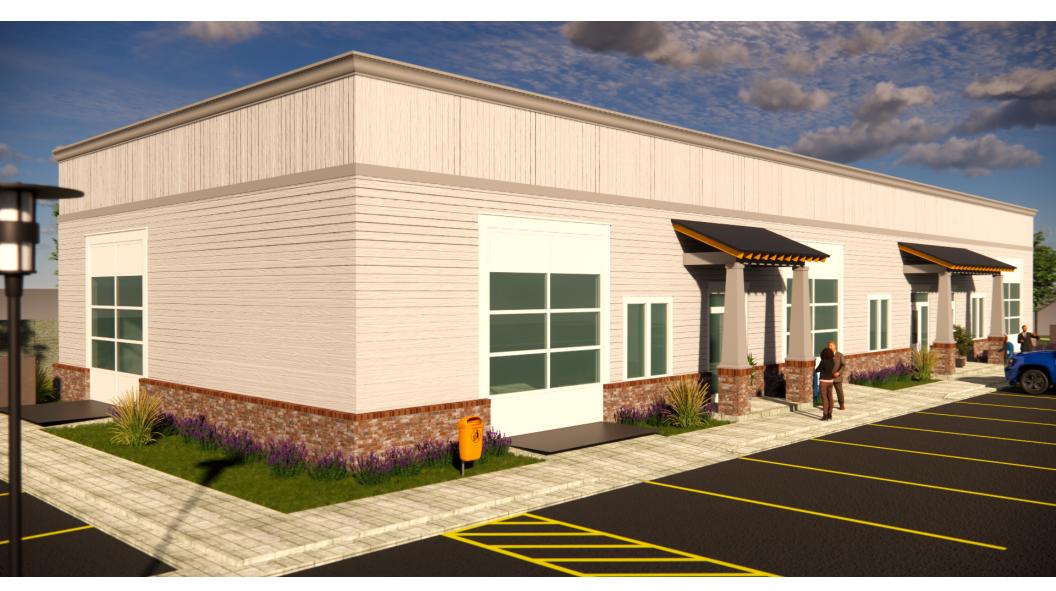

#### PROPERTY DESCRIPTION

Five Bridges Real Estate Services Co. are pleased to present a new construction 6,750 +/- SF freestanding flex office/warehouse building located in Jenks Crossing near the high-traffic intersection of Highway 98, and US-231., Panama City, available for lease. The flex office/warehouse buildings are currently under construction and designed with an upscale modern appearance. The total 6,750+/-SF has been divided into three (3) separate units at 2,250+/-SF (50' x 45') Two units remain. Contact Kevin Wattenbarger, CCIM for additional information at (850) 913-9133 (office/ text) or Kevin@kwa-cre.com.

#### **PROPERTY HIGHLIGHTS**

- Upscale Modern Flex Office/ Warehouse Units
- Convenient to Hwy 98 and Hwy 231

C D 11 11 (750 CF T (0) 11 11 D 11

### **OFFERING SUMMARY**

| Lease Rate:      | \$18.00 SF/yr (NN) |
|------------------|--------------------|
| Number of Units: | 3                  |
| Available SF:    | 2,250 SF           |
| Lot Size:        | 3.169 Acres        |
| Building Size:   | 6,750 SF           |