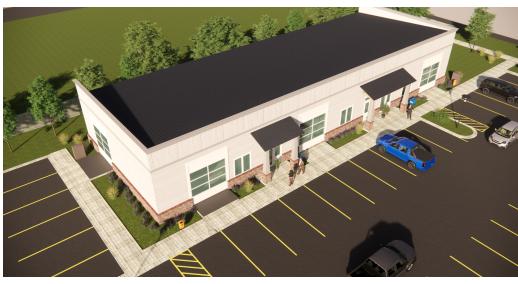

#### PROPERTY DESCRIPTION

Five Bridges Real Estate Services Co. are pleased to present a new construction 6,750 +/- SF freestanding flex office/warehouse building located in Jenks Crossing near the high-traffic intersection of Highway 98, and US-231., Panama City, available for lease. The flex office/warehouse buildings are currently under construction and designed with an upscale modern appearance. The total 6,750+/-SF has been divided into three (3) separate units at 2,250+/-SF (50' x 45') Two units remain. Contact Kevin Wattenbarger, CCIM for additional information at (850) 913-9133 (office/ text) or Kevin@kwa-cre.com.

#### **PROPERTY HIGHLIGHTS**

- Upscale Modern Flex Office/ Warehouse Units
- Convenient to Hwy 98 and Hwy 231

C D 11 11 (750 CF T (0) 11 11 D 11