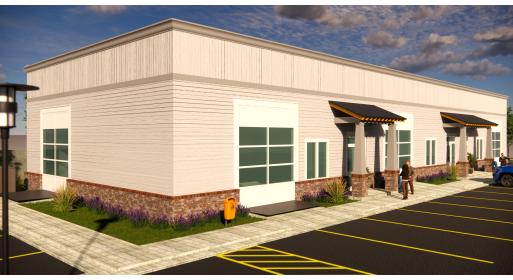

#### PROPERTY DESCRIPTION

Five Bridges Real Estate Services Co. are pleased to present a new construction 6,750 +/- SF freestanding flex office/warehouse building located in Jenks Crossing near the high-traffic intersection of Highway 98, and US-231., Panama City, available for lease. The flex office/warehouse buildings are currently under construction and designed with an upscale modern appearance. The total 6,750+/-SF has been divided into three (3) separate units at 2,250+/-SF (50' x 45') Two units remain. Contact Kevin Wattenbarger, CCIM for additional information at (850) 913-9133 (office/ text) or Kevin@kwa-cre.com.

#### **PROPERTY HIGHLIGHTS**

- Upscale Modern Flex Office/ Warehouse Units
- Convenient to Hwy 98 and Hwy 231

C D 11 11 (750 CF T (0) 11 11 D 11