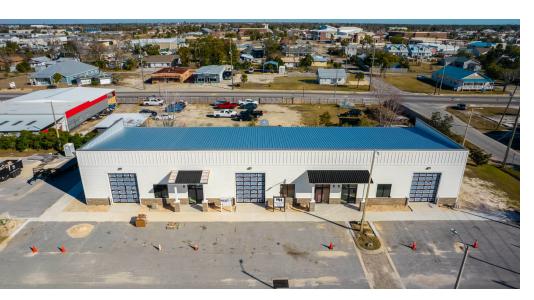

#### PROPERTY DESCRIPTION

Five Bridges Real Estate Services Co. are pleased to present a new construction 6,750 +/- SF freestanding flex office/warehouse building located in Jenks Crossing near the high-traffic intersection of Highway 98, and US-231., Panama City, available for lease. The flex office/warehouse buildings are currently under construction and designed with an upscale modern appearance. The total 6,750+/-SF has been divided into three (3) separate units at 2,250+/-SF (50' x 45') Two units remain. Contact Kevin Wattenbarger, CCIM for additional information at (850) 913-9133 (office/ text) or Kevin@kwa-cre.com.

#### **PROPERTY HIGHLIGHTS**

- Upscale Modern Flex Office/ Warehouse Units
- Convenient to Hwy 98 and Hwy 231

C D 11 11 (750 CF T (0) 11 11 D 11

### **OFFERING SUMMARY**

| Lease Rate:      | \$18.00 SF/yr (NN) |
|------------------|--------------------|
| Number of Units: | 3                  |
| Available SF:    | 2,250 SF           |
| Lot Size:        | 3.169 Acres        |
| Building Size:   | 6,750 SF           |