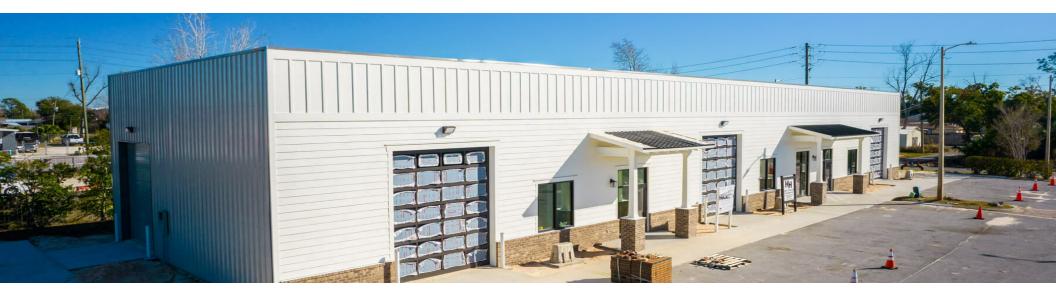

#### PROPERTY DESCRIPTION

Five Bridges Real Estate Services Co. are pleased to present a new construction 6,750 +/- SF freestanding flex office/warehouse building located in Jenks Crossing near the high-traffic intersection of Highway 98, and US-231., Panama City, available for lease. The flex office/warehouse buildings are currently under construction and designed with an upscale modern appearance. The total 6,750+/-SF has been divided into three (3) separate units at 2,250+/-SF (50' x 45') Two units remain. Contact Kevin Wattenbarger, CCIM for additional information at (850) 913-9133 (office/ text) or Kevin@kwa-cre.com.

#### **PROPERTY HIGHLIGHTS**

- Upscale Modern Flex Office/ Warehouse Units
- Convenient to Hwy 98 and Hwy 231

C D 11 11 (750 CF T (0) 11 11 D 11

### **OFFERING SUMMARY**

| Lease Rate:      | \$18.00 SF/yr (NN) |
|------------------|--------------------|
| Number of Units: | 3                  |
| Available SF:    | 2,250 SF           |
| Lot Size:        | 3.169 Acres        |
| Building Size:   | 6,750 SF           |