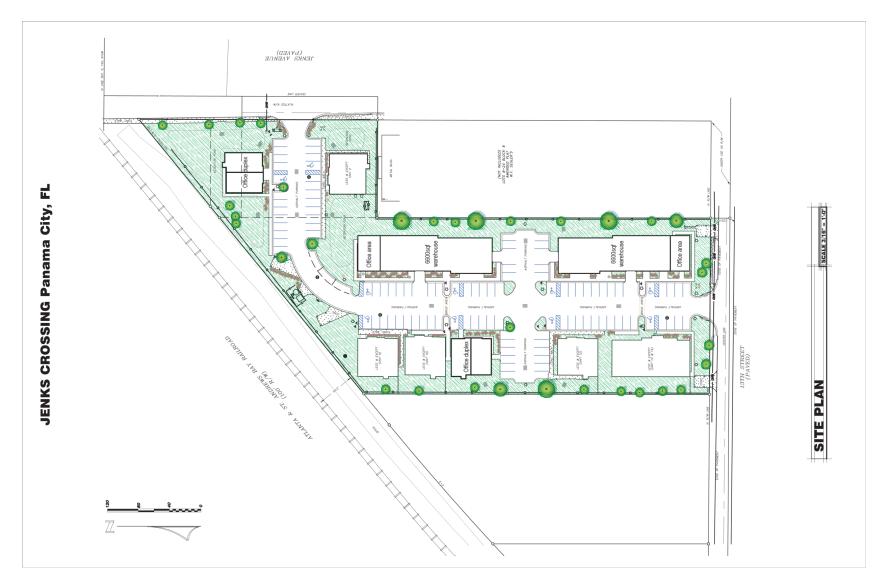

#### PROPERTY DESCRIPTION

Five Bridges Real Estate Services Co. are pleased to present a new construction 6,750 +/- SF freestanding flex office/warehouse building located in Jenks Crossing near the high-traffic intersection of Highway 98, and US-231., Panama City, available for lease. The flex office/warehouse buildings are currently under construction and designed with an upscale modern appearance. The total 6,750+/-SF has been divided into three (3) separate units at 2,250+/-SF (50' x 45') Two units remain. Contact Kevin Wattenbarger, CCIM for additional information at (850) 913-9133 (office/ text) or Kevin@kwa-cre.com.

### **OFFERING SUMMARY**

| Lease Rate:      | \$18.00 SF/yr (NN) |
|------------------|--------------------|
| Number of Units: | 3                  |
| Available SF:    | 2,250 SF           |
| Lot Size:        | 3.169 Acres        |
| Building Size:   | 6,750 SF           |