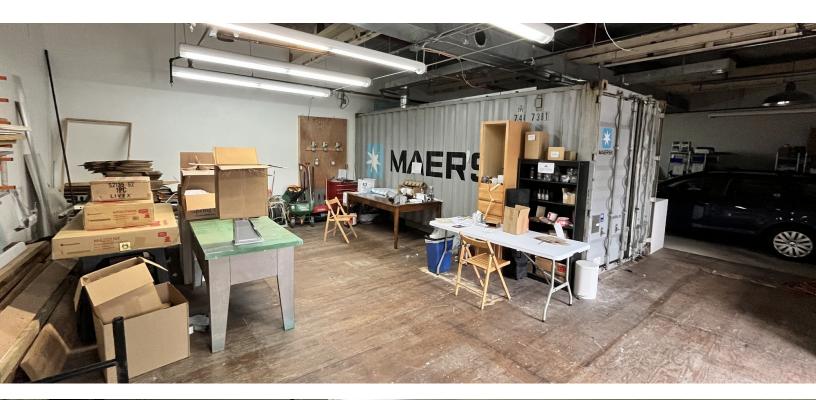

#### PROPERTY DESCRIPTION

Flex/creative space located in Downtown Rochester. The space is in turn-key condition, and offers an at-grade overhead door as well as five off-street parking spaces. Currently built out with with a showroom/sales floor, office space and a separated production/assembly area, the floor plan can be opened up completely if desired. The building has a 14' clear height with a recently installed central HVAC system. The space also include a basement for additional storage.

#### **PROPERTY HIGHLIGHTS**

- Turn-key creative/flex space
- At-grade overhead door
- Massive windows on front of building
- Five off-street parking space
- 14' clear height

| SPACES          | LEASE RATE | SIZE (SF) |
|-----------------|------------|-----------|
| Available Space | Negotiable | 3,400     |