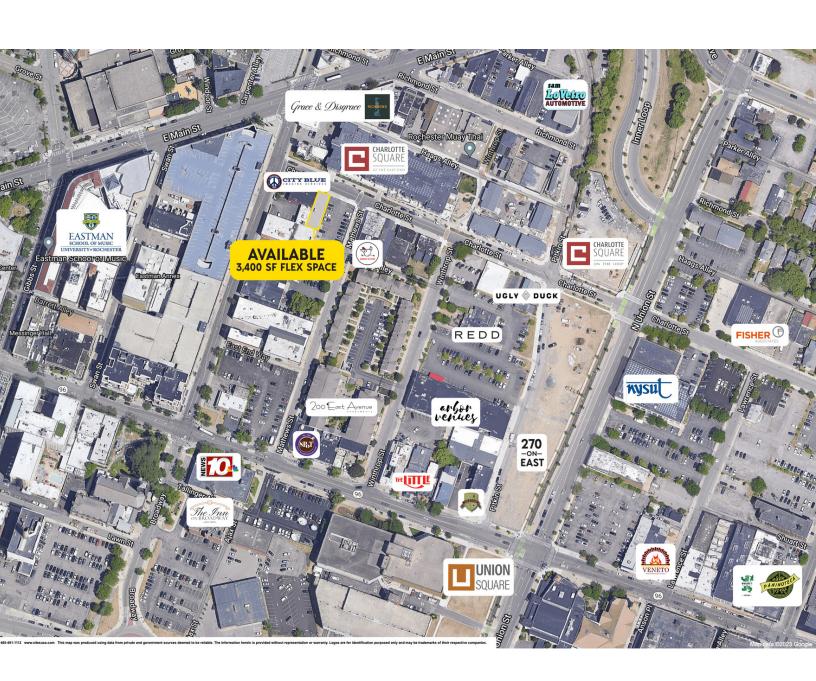

#### **LOCATION DESCRIPTION**

The available space is located in Rochester's East End neighborhood, home to a variety of bars, restaurants, dense residential units, and several small businesses as well as cultural institution such as the Eastman School of Music, Eastman Theatre, and Little Theatre. The space is located on Charlotte Street, one door down from Scio Street. Nearby businesses include City Blue, Chick'n Out, The Richmond, SPoT Coffee, Speedy's Cleaners, Redd, Ugly Duck Coffee, and News 10 NBC.