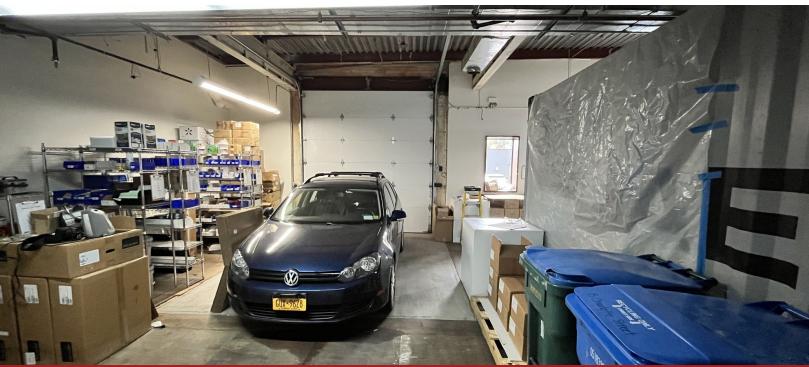

#### PROPERTY DESCRIPTION

Flex/creative space located in Downtown Rochester. The space is in turn-key condition, and offers an at-grade overhead door as well as five off-street parking spaces. Currently built out with with a showroom/sales floor, office space and a separated production/assembly area, the floor plan can be opened up completely if desired. The building has a 14' clear height with a recently installed central HVAC system. The space also include a basement for additional storage.

#### **PROPERTY HIGHLIGHTS**

- Turn-key creative/flex space
- At-grade overhead door
- Massive windows on front of building
- Five off-street parking space
- 14' clear height

| SPACES          | LEASE RATE | SIZE (SF) |
|-----------------|------------|-----------|
| Available Space | Negotiable | 3,400     |