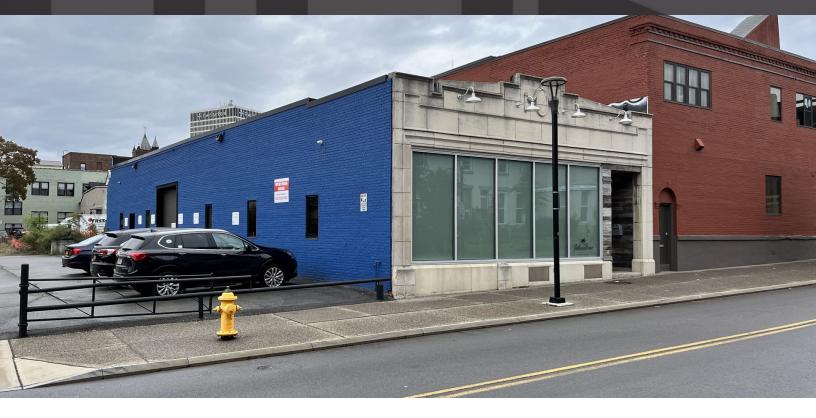

#### PROPERTY DESCRIPTION

Flex/creative space located in Downtown Rochester. The space is in turn-key condition, and offers an at-grade overhead door as well as five off-street parking spaces. Currently built out with with a showroom/sales floor, office space and a separated production/assembly area, the floor plan can be opened up completely if desired. The building has a 14' clear height with a recently installed central HVAC system. The space also include a basement for additional storage.

#### **PROPERTY HIGHLIGHTS**

- Turn-key creative/flex space
- At-grade overhead door
- Massive windows on front of building
- Five off-street parking space
- 14' clear height

| SPACES          | LEASE RATE | SIZE (SF) |
|-----------------|------------|-----------|
| Available Space | Negotiable | 3,400     |