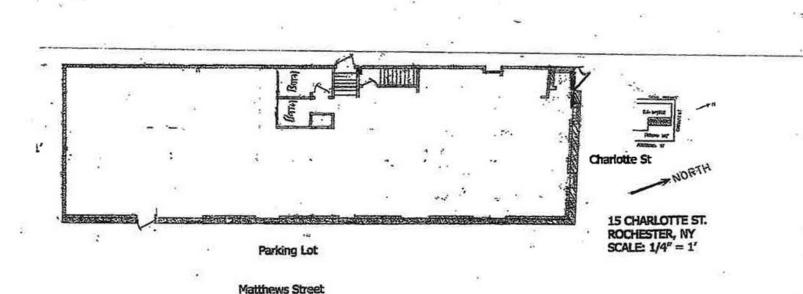

#### PROPERTY DESCRIPTION

Flex/creative space located in Downtown Rochester. The space is in turn-key condition, and offers an at-grade overhead door as well as five off-street parking spaces. Currently built out with with a showroom/sales floor, office space and a separated production/assembly area, the floor plan can be opened up completely if desired. The building has a 14' clear height with a recently installed central HVAC system. The space also include a basement for additional storage.

#### **PROPERTY HIGHLIGHTS**

- Turn-key creative/flex space
- At-grade overhead door
- Massive windows on front of building
- Five off-street parking space
- 14' clear height

| SPACES          | LEASE RATE | SIZE (SF) |
|-----------------|------------|-----------|
| Available Space | Negotiable | 3,400     |