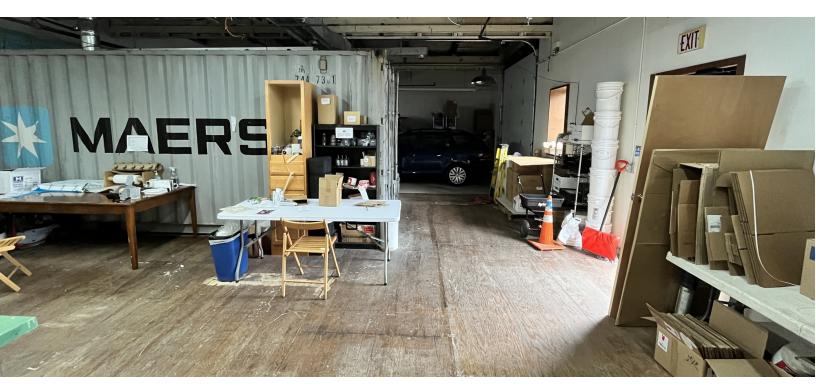

#### PROPERTY DESCRIPTION

Flex/creative space located in Downtown Rochester. The space is in turn-key condition, and offers an at-grade overhead door as well as five off-street parking spaces. Currently built out with with a showroom/sales floor, office space and a separated production/assembly area, the floor plan can be opened up completely if desired. The building has a 14' clear height with a recently installed central HVAC system. The space also include a basement for additional storage.

#### **PROPERTY HIGHLIGHTS**

- Turn-key creative/flex space
- At-grade overhead door
- Massive windows on front of building
- Five off-street parking space
- 14' clear height

| SPACES          | LEASE RATE | SIZE (SF) |
|-----------------|------------|-----------|
| Available Space | Negotiable | 3,400     |