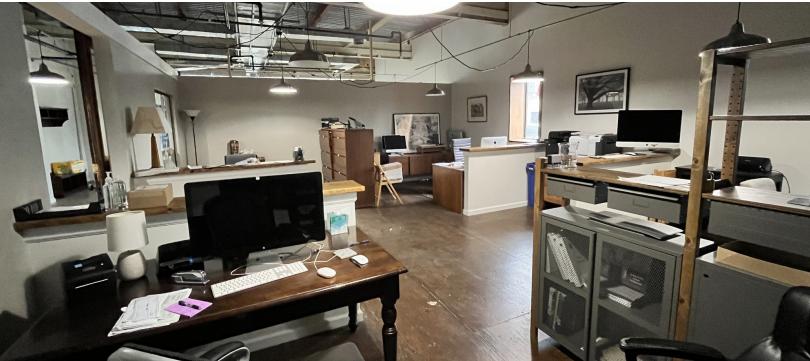

#### PROPERTY DESCRIPTION

Flex/creative space located in Downtown Rochester. The space is in turn-key condition, and offers an at-grade overhead door as well as five off-street parking spaces. Currently built out with with a showroom/sales floor, office space and a separated production/assembly area, the floor plan can be opened up completely if desired. The building has a 14' clear height with a recently installed central HVAC system. The space also include a basement for additional storage.

#### **PROPERTY HIGHLIGHTS**

- Turn-key creative/flex space
- At-grade overhead door
- Massive windows on front of building
- Five off-street parking space
- 14' clear height

| SPACES          | LEASE RATE | SIZE (SF) |
|-----------------|------------|-----------|
| Available Space | Negotiable | 3,400     |