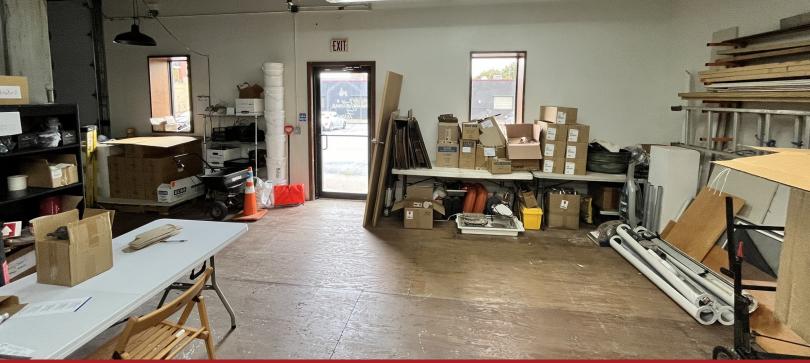

#### PROPERTY DESCRIPTION

Flex/creative space located in Downtown Rochester. The space is in turn-key condition, and offers an at-grade overhead door as well as five off-street parking spaces. Currently built out with with a showroom/sales floor, office space and a separated production/assembly area, the floor plan can be opened up completely if desired. The building has a 14' clear height with a recently installed central HVAC system. The space also include a basement for additional storage.

#### **PROPERTY HIGHLIGHTS**

- Turn-key creative/flex space
- At-grade overhead door
- Massive windows on front of building
- Five off-street parking space
- 14' clear height

| SPACES          | LEASE RATE | SIZE (SF) |
|-----------------|------------|-----------|
| Available Space | Negotiable | 3,400     |