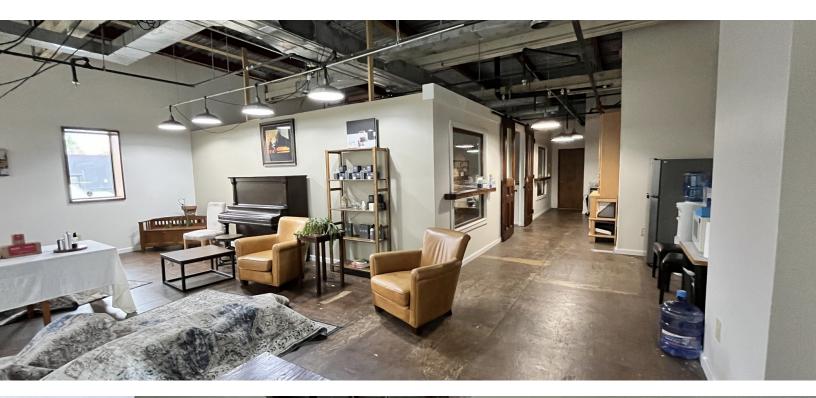

#### PROPERTY DESCRIPTION

Flex/creative space located in Downtown Rochester. The space is in turn-key condition, and offers an at-grade overhead door as well as five off-street parking spaces. Currently built out with with a showroom/sales floor, office space and a separated production/assembly area, the floor plan can be opened up completely if desired. The building has a 14' clear height with a recently installed central HVAC system. The space also include a basement for additional storage.