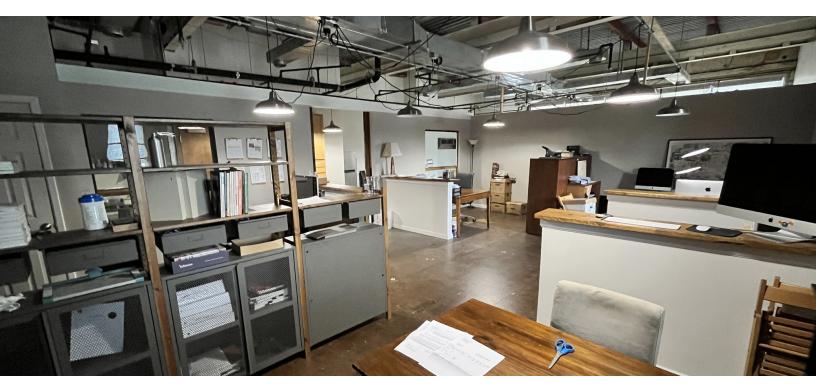

#### PROPERTY DESCRIPTION

Flex/creative space located in Downtown Rochester. The space is in turn-key condition, and offers an at-grade overhead door as well as five off-street parking spaces. Currently built out with with a showroom/sales floor, office space and a separated production/assembly area, the floor plan can be opened up completely if desired. The building has a 14' clear height with a recently installed central HVAC system. The space also include a basement for additional storage.

#### **PROPERTY HIGHLIGHTS**

- Turn-key creative/flex space
- At-grade overhead door
- Massive windows on front of building
- Five off-street parking space
- 14' clear height

| SPACES          | LEASE RATE | SIZE (SF) |
|-----------------|------------|-----------|
| Available Space | Negotiable | 3,400     |