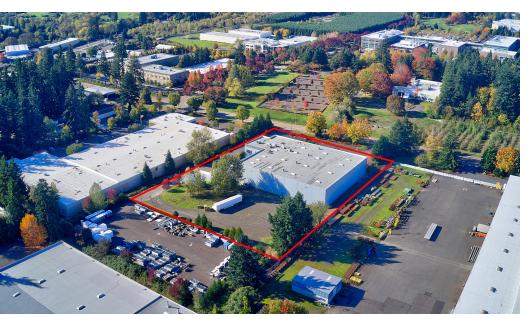

#### **PROPERTY HIGHLIGHTS**

- 9,332 SF of office including 4,982 SF upstairs
- 1,600 AMP service 480/277 volt
- Site size is 3.07 acres including 1 acre of undeveloped land
- Existing building has a knock-out panel to add 20,000 SF
- Six docks
- Two grade-level doors
- ESFR sprinklers
- High-efficiency lighting
- 44 striped spaces
- Open floor plan with large executive offices

#### **OFFERING SUMMARY**

| Sale Price:                        | \$12,000,000                |
|------------------------------------|-----------------------------|
| Lease Rate:                        | \$45,000.00 per month (NNN) |
| Landscaping, Insurance, and Taxes: | \$8,700 Per Month           |
| Available SF:                      | 40,532 SF                   |
| Lot Size:                          | 3.07 Acres                  |
| Building Size:                     | 40,532 SF                   |
|                                    |                             |