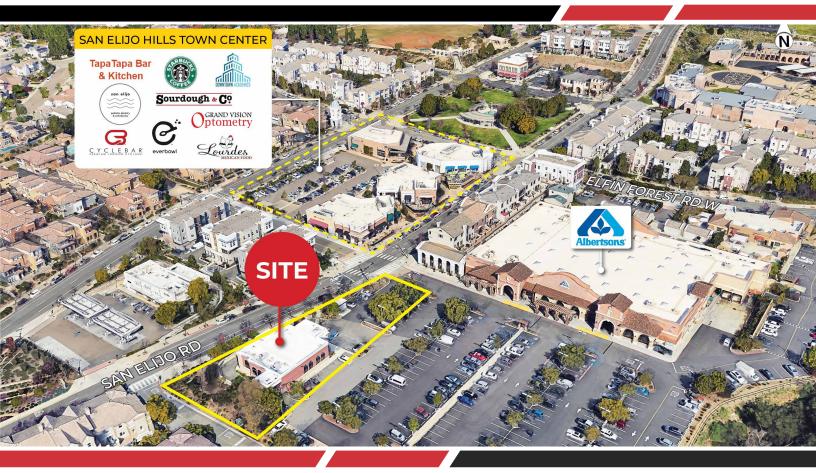

## Property Highlights:

- Former Freestanding Bank Building of Approximately 4,264 SF with Drive-Thru (No Use of Drive-Thru for Restaurant Use)
- Pad of Albertson's Anchored Neighborhood Center
- Newer Master Planned Community of San Elijo Hills in the City of San Marcos with over 3500 Homes with Median Home Prices exceeding \$931,000.
- Great Visibility and Access from San Elijo Road with traffic count of 19.000 CPD
- Lot Size: Approximately 27,007 sf (±0.62 Acres)
- Parking: 7.04/1000 (30 spaces) + huge field of Additional Reciprocal Parking with Albertsons
- Year Built: 2011
- Zoning: SPA (Specific Plan Area) C-2
- Restaurant Use limited to 2,200 SF with no use of Drive Thru