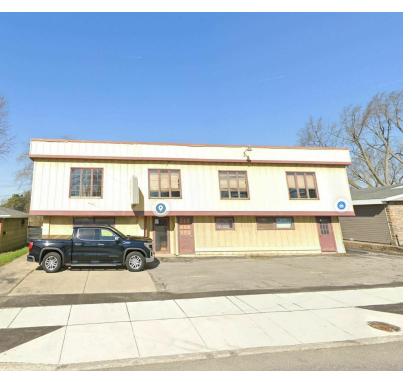

6216 Transit Road, Depew, NY 14043

### PROPERTY OVERVIEW

3,044+/- SF two (2) story office building on Transit Road between French Road and Rehm Road with plenty of Parking in front & rear of building. Building is suited for Office or Retail uses.

#### PROPERTY HIGHLIGHTS

- Plenty of paved parking
- Lot Size 72' x 105'
- Zoned Commercial
- Minutes from Buffalo Niagara International Airport
- Easily access NYS Thruway I-90
- Traffic counts 27,227+/- Cars Daily