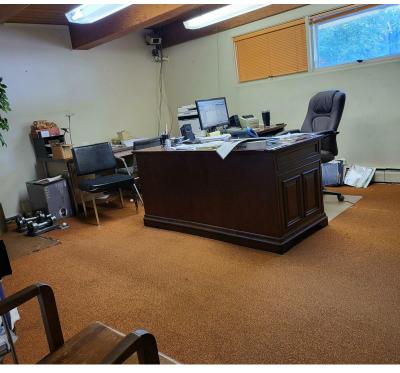

### PROPERTY OVERVIEW

3,044+/- SF two (2) story office building on Transit Road between French Road and Rehm Road with plenty of Parking in front & rear of building. Building is suited for Office or Retail uses.