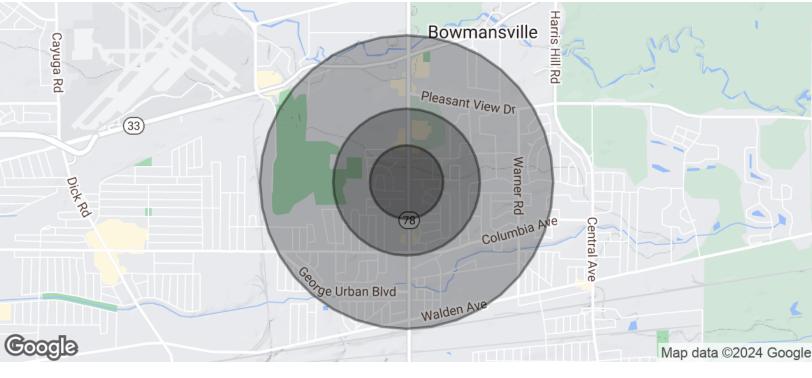

6216 Transit Road, Depew, NY 14043

6216 Transit Road, Depew, NY 14043

6216 Transit Road, Depew, NY 14043

| POPULATION           | 0.25 MILES | 0.5 MILES | 1 MILE    |
|----------------------|------------|-----------|-----------|
| Total Population     | 1,031      | 3,280     | 10,294    |
| Average Age          | 38.0       | 42.5      | 46.4      |
| Average Age (Male)   | 37.0       | 41.3      | 44.5      |
| Average Age (Female) | 39.3       | 43.6      | 48.2      |
| HOUSEHOLDS & INCOME  | 0.25 MILES | 0.5 MILES | 1 MILE    |
| Total Households     | 415        | 1,410     | 4,743     |
| # of Persons per HH  | 2.5        | 2.3       | 2.2       |
| Average HH Income    | \$78,525   | \$78,978  | \$75,517  |
| Average House Value  | \$126.690  | \$124,962 | \$123,478 |

2020 American Community Survey (ACS)