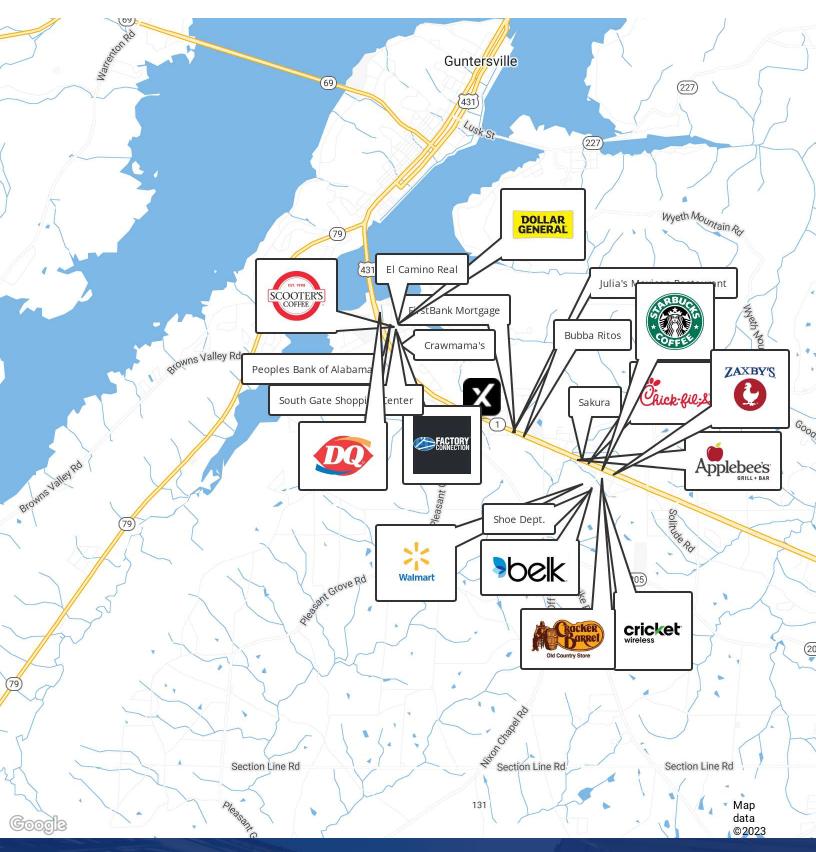

#### **Property Overview**

.32 acre site on busy US HWY 431 in middle of retail corridor from Huntsville to Guntersville to Albertville. Numerous restaurants, service retail, and shopping centers close by. 1 Block from high traffic signaled intersection. 1200 sq ft building/office/retail with plenty of parking space. Over 29,000 Daily Traffic Count

MMERCIA

12857 US Highway 431, Guntersville, AL 35976