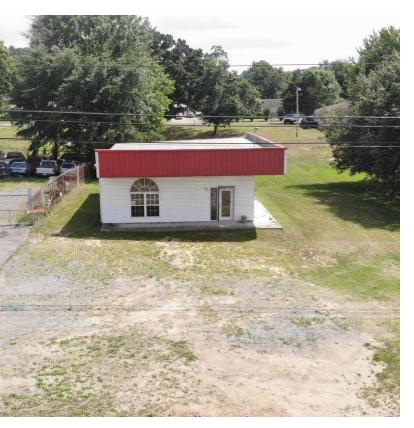

## 12857 US Highway 431, Guntersville, AL 35976

#### **Property Overview**

.32 acre site on busy US HWY 431 in middle of retail corridor from Huntsville to Guntersville to Albertville. Numerous restaurants, service retail, and shopping centers close by. 1 Block from high traffic signaled intersection. 1200 sq ft building/office/retail with plenty of parking space. Over 29,000 Daily Traffic Count