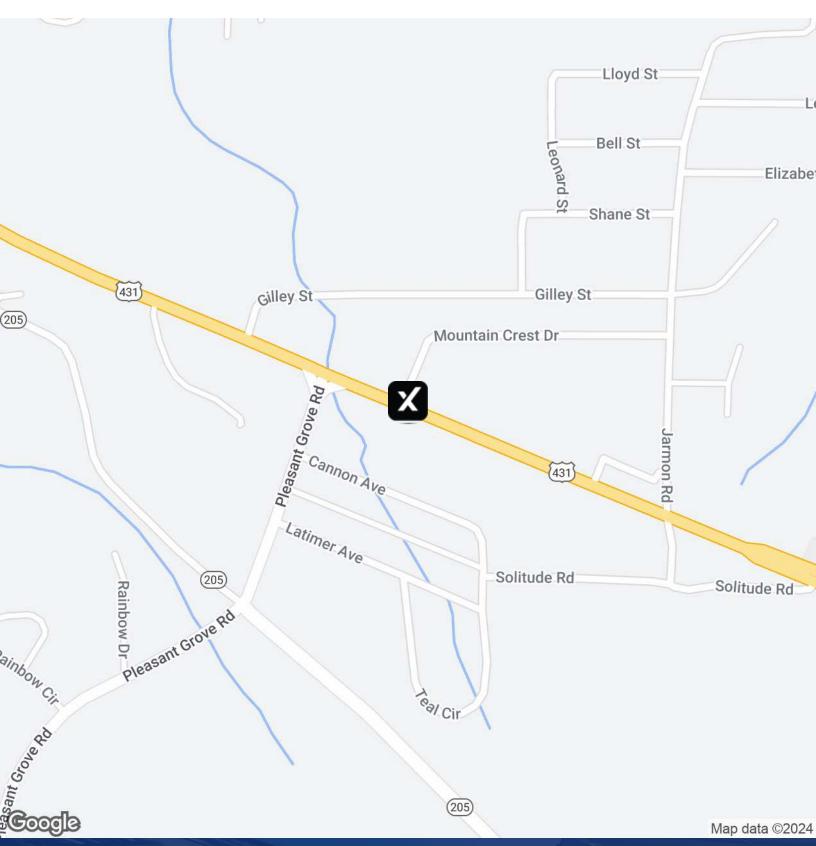

#### **Property Overview**

.32 acre site on busy US HWY 431 in middle of retail corridor from Huntsville to Guntersville to Albertville. Numerous restaurants, service retail, and shopping centers close by. 1 Block from high traffic signaled intersection. 1200 sq ft building/office/retail with plenty of parking space. Over 29,000 Daily Traffic Count

12857 US Highway 431, Guntersville, AL 35976

| Population           | 1 Mile    | 3 Miles   | 5 Miles   |
|----------------------|-----------|-----------|-----------|
| Total Population     | 732       | 6,932     | 19,250    |
| Average Age          | 42.4      | 39.9      | 39.2      |
| Average Age (Male)   | 42.4      | 38.9      | 37.6      |
| Average Age (Female) | 42.2      | 41.5      | 41.3      |
| Households & Income  | 1 Mile    | 3 Miles   | 5 Miles   |
| Total Households     | 328       | 3,095     | 8,277     |
| # of Persons per HH  | 2.2       | 2.2       | 2.3       |
| Average HH Income    | \$82,219  | \$64,995  | \$62,401  |
| Average House Value  | \$165,216 | \$187,402 | \$163,958 |