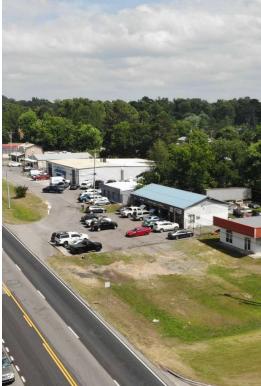

#### **Property Overview**

.32 acre site on busy US HWY 431 in middle of retail corridor from Huntsville to Guntersville to Albertville. Numerous restaurants, service retail, and shopping centers close by. 1 Block from high traffic signaled intersection. 1200 sq ft building/office/retail with plenty of parking space. Over 29,000 Daily Traffic Count

12857 US Highway 431, Guntersville, AL 35976