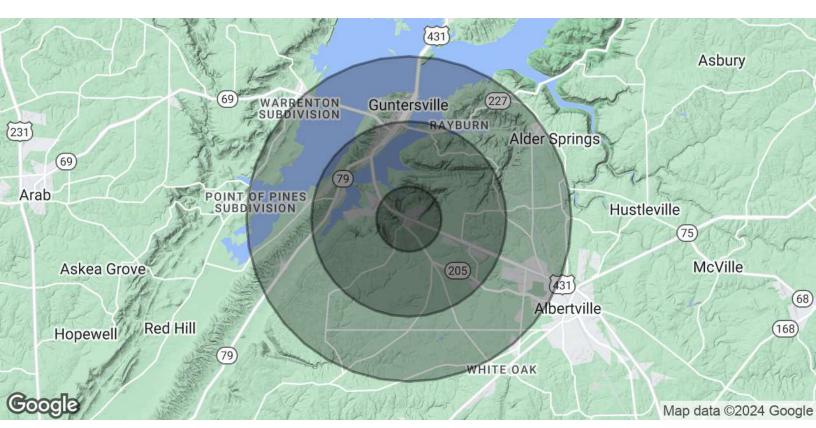

12857 US Highway 431, Guntersville, AL 35976

| Population           | 1 Mile    | 3 Miles   | 5 Miles   |
|----------------------|-----------|-----------|-----------|
| Total Population     | 732       | 6,932     | 19,250    |
| Average Age          | 42.4      | 39.9      | 39.2      |
| Average Age (Male)   | 42.4      | 38.9      | 37.6      |
| Average Age (Female) | 42.2      | 41.5      | 41.3      |
| Households & Income  | 1 Mile    | 3 Miles   | 5 Miles   |
| Total Households     | 328       | 3,095     | 8,277     |
| # of Persons per HH  | 2.2       | 2.2       | 2.3       |
| Average HH Income    | \$82,219  | \$64,995  | \$62,401  |
| Average House Value  | \$165,216 | \$187,402 | \$163,958 |

2020 American Community Survey (ACS)

Marsha Whisenhunt

256.302.2822 marsha.whisenhunt@expcommercial.com

eXp Commercial, LLC, its direct and indirect parents and their subsidiaries (together, "We") obtained the information above from sources believed to be reliable, however, We have not verified its accuracy and make no guarantee, warranty or representation, expressed or implied, about such information. The information contained above is submitted subject to the possibility of errors, omissions, price changes, rental or other conditions, prior sale, lease or financing, or withdrawal without notice. Any projections, opinions, assumptions or estimates of the information contained above or provided in connection therewith, either expressed or implied, and they may not represent current or future performance of the subject property. You, together with your tax and legal advisors, should conduct your own thorough investigation of the subject property and potential investment.