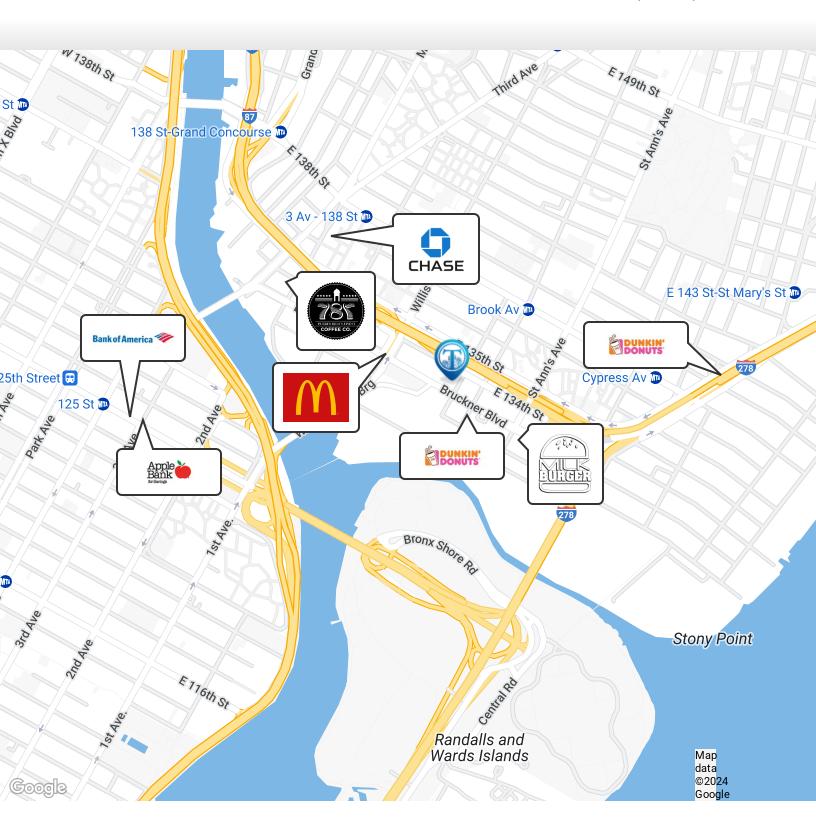

#### **Location Overview**

Centrally located in the Mott Haven neighborhood of the Bronx on the corner of Brown Pl right off the Third Ave Bridge, Willis ave Bridge, RFK Bridge, and Harlem River Dr near the Brook Ave train station.

Nearest Transit: 6 train at Brook Ave and the BX17 & BX33 bus lines.

Nearby tenants include Dunkin, Milk Burger, Shell, Speedway, FoodFest Depot, Advantage Tru Value, Zaro's Bakery, McDonald's, Bricks & Hops, Rite Aid, T-Mobile, Hudson Smokehouse, Shop Fair Supermarkets, Safeway Pharmacy, and more!

#### Retailer Map

111 Bruckner Blvd, Bronx, NY 10454

FOR LEASE • 5,000 - 30,000 SF • For Pricing

Call: 718-437-6100

Shlomi Bagdadi 718.437.6100 sb@tristatecr.com

Dov Bleich
718.437.6100 x111
Dov.B@TriStateCR.com