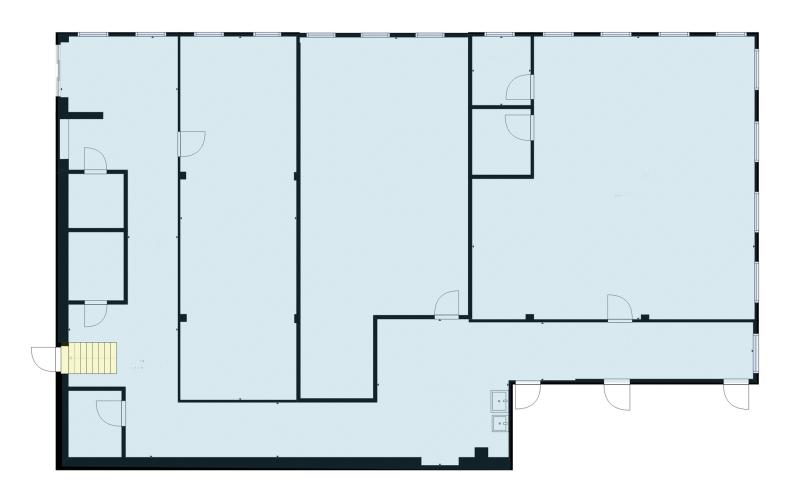

#### 2nd Floor

#### 111 Bruckner Blvd, Bronx, NY 10454

#### 111 BRUCKNER BLVD

2ND FLOOR TOTAL AVAILABLE SPACE: 5,000 SF

All square footage are approximate.

FOR LEASE • 5,000 - 30,000 SF • For Pricing