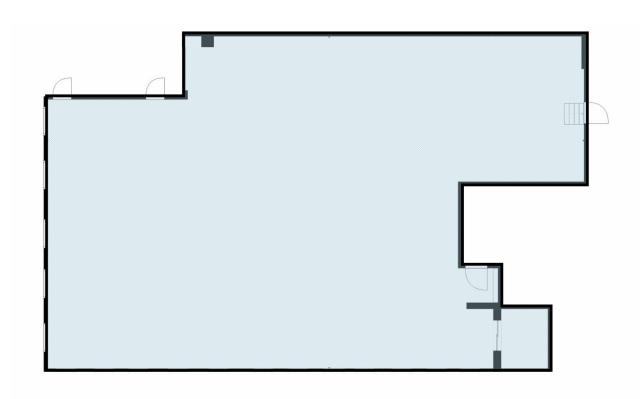

#### **Ground Floor**

111 Bruckner Blvd, Bronx, NY 10454

#### 111 BRUCKNER BLVD

GROUND FLOOR TOTAL AVAILABLE SPACE: 5,000 SF

All square footage are approximate.

FOR LEASE • 5,000 - 30,000 SF • For Pricing