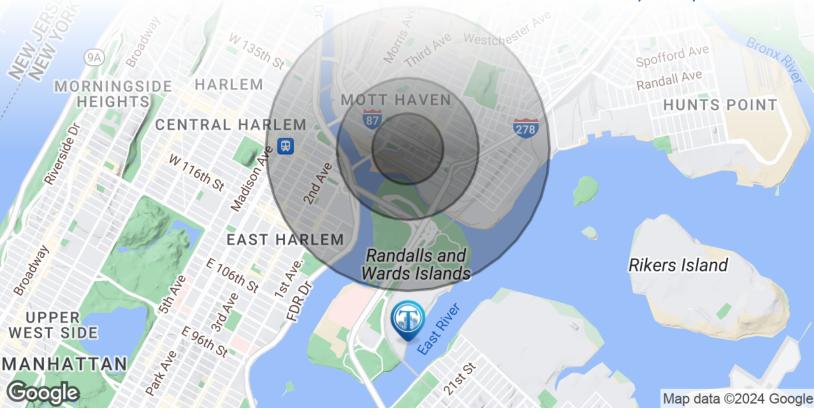

## Area Demographics

111 Bruckner Blvd, Bronx, NY 10454

| 0.25 MILES      | 0.5 MILES                                          | 1 MILE                                                           |
|-----------------|----------------------------------------------------|------------------------------------------------------------------|
| 5,839           | 24,023                                             | 88,547                                                           |
| 33.8            | 31.9                                               | 32.9                                                             |
| 30.6            | 29.8                                               | 29.4                                                             |
| 36.3            | 33.8                                               | 35.1                                                             |
| 0.25 MILES      | 0.5 MILES                                          | 1 MILE                                                           |
| 2,278           | 9,046                                              | 35,694                                                           |
|                 |                                                    |                                                                  |
| 2.6             | 2.7                                                | 2.5                                                              |
| 2.6<br>\$34,826 | 2.7<br>\$37,346                                    | 2.5<br>\$41,802                                                  |
|                 | 5,839<br>33.8<br>30.6<br>36.3<br><b>0.25 MILES</b> | 5,839 24,023 33.8 31.9 30.6 29.8 36.3 33.8  0.25 MILES 0.5 MILES |

88,547
People within 1 Mile

\$41,802 Avg Household Income

FOR LEASE • 5,000 - 30,000 SF • For Pricing

Call: 718-437-6100

Shlomi Bagdadi 718.437.6100 sb@tristatecr.com

Dov Bleich
718.437.6100 x111
Dov.B@TriStateCR.com