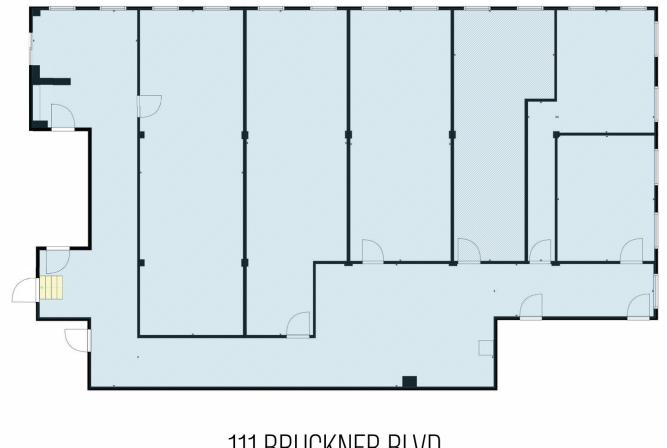

#### 111 BRUCKNER BLVD

3RD FLOOR TOTAL AVAILABLE SPACE: 5,000 SF

> All square footage are approximate.

FOR LEASE • 5,000 - 30,000 SF • For Pricing

#### 111 BRUCKNER BLVD

4TH FLOOR
TOTAL AVAILABLE SPACE: 5,000 SF

All square footage are approximate.

FOR LEASE • 5,000 - 30,000 SF • For Pricing

#### 111 BRUCKNER BLVD

5TH FLOOR TOTAL AVAILABLE SPACE: 5,000 SF

All square footage are approximate.

FOR LEASE • 5,000 - 30,000 SF • For Pricing

#### 111 BRUCKNER BLVD

6TH FLOOR TOTAL AVAILABLE SPACE: 5,000 SF

All square footage are approximate.

FOR LEASE • 5,000 - 30,000 SF • For Pricing