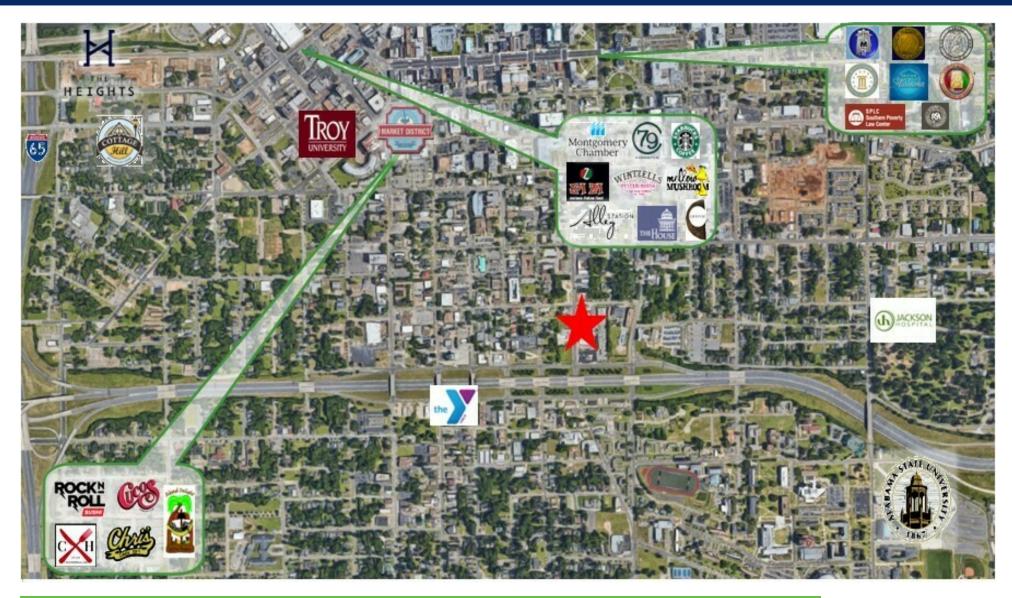

- ±2.3 Miles From Montgomery Whitewater: Montgomery Whitewater is an outdoor destination unlike any other. The park boasts an Olympic-standard recirculating whitewater channel, utilizing the world's most advanced whitewater technology for paddle sports athletes and competitions.
- ±3.5 Miles from Maxwell Air Force Base: Serving 25,000Active Duty, Guard, Reserves, Contractors, and Retirees. The Air Force University is attended by over 20,000 annually