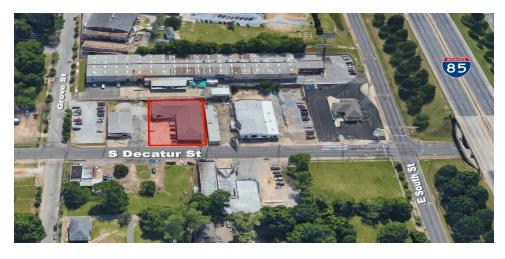

### **OFFERING SUMMARY**

Available SF: 7,056 SF

Lease Rate: \$7.00 SF/yr (NNN)

Lot Size: 0.91 Acres

Building Size: 7,056

Zoning: T4-R

### PROPERTY HIGHLIGHTS

- ±7,056 SF Warehouse with Office Space
- Roll Up Door and 20ft Ceilings in Warehouse
- · Excellent Visibility
- On-Site Parking for Employees and Customers
- Easy Access to I-85
- ±1.1 Miles from I-65