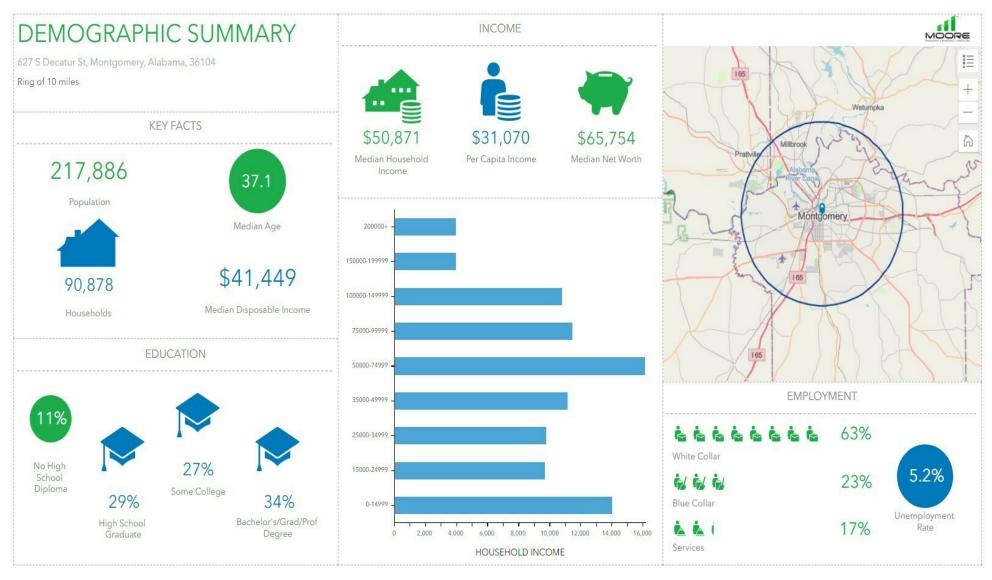

±7,056 SF Warehouse with Office Space
- Roll Up Door and 20ft Ceilings in Warehouse
- · Excellent Visibility
- On-Site Parking for Employees and Customers
- Easy Access to I-85
- ±1.1 Miles from I-65

- ±2.3 Miles From Montgomery Whitewater: Montgomery Whitewater is an outdoor destination unlike any other. The park boasts an Olympic-standard recirculating whitewater channel, utilizing the world's most advanced whitewater technology for paddle sports athletes and competitions.
- ±3.5 Miles from Maxwell Air Force Base: Serving 25,000Active Duty, Guard, Reserves, Contractors, and Retirees. The Air Force University is attended by over 20,000 annually





### BUILDING FLOOR PLAN



FLOOR PLAN IS FOR INFORMATIONAL PURPOSES ONLY, NOT TO SCALE



# **Demographics**

## **MONTGOMERY, AL 36104**



#### **GENE CODY. CCIM**

### **MOORE COMPANY REALTY**



## MONTGOMERY, AL 36104



### **MOORE COMPANY REALTY**