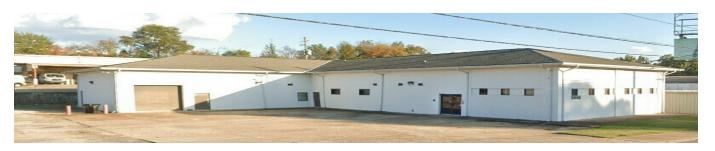

### PROPERTY HIGHLIGHTS

- ±7,056 SF Warehouse with Office Space
- Roll Up Door and 20ft Ceilings in Warehouse
- · Excellent Visibility
- On-Site Parking for Employees and Customers
- Easy Access to I-85
- ±1.1 Miles from I-65