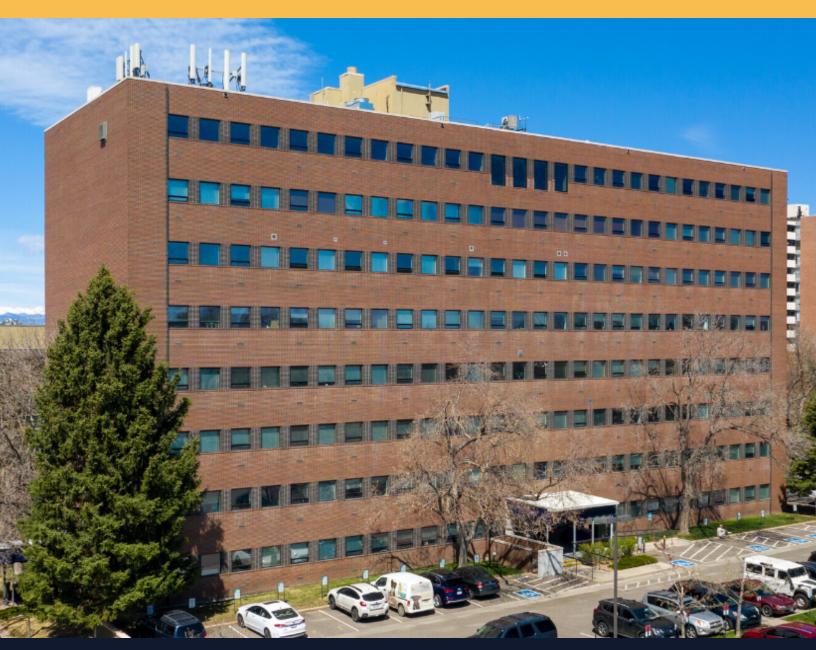

# 1780 S. BELLAIRE STREET Denver, CO 80222

873 RSF | 1,407 RSF

**OFFICE SPACE FOR LEASE** 

#### **OFFERING SUMMARY**

Retail Rate: \$23 RSF/Full Service

Building Size: 72,906 SF

Year Built: 1974

**Parking:** 3.2/1000

**SUITE 701:** 1,407 RSF

**SUITE 730:** 873 RSF

#### **PROPERTY HIGHLIGHTS**

- Move-in ready suites
- 24 hour building access
- 1 minute to I-25
- Short walk to Light Rail
- Renovated lobby
- · On-site management
- · Conference rooms
- 5 minutes to Cherry Creek
- Walk to Restaurants, Retail, and Hotels