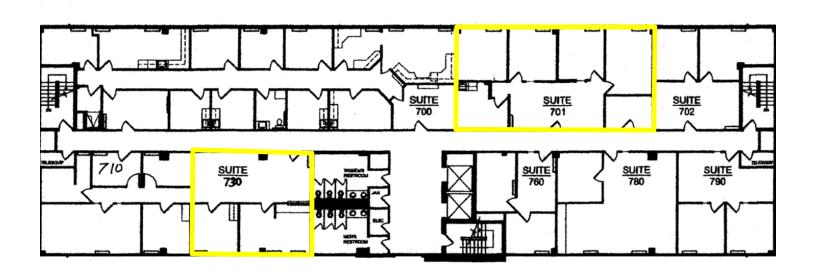

#### **OFFERING SUMMARY**

Retail Rate: \$23 RSF/Full Service

Building Size: 72,906 SF

Year Built: 1974

**Parking:** 3.2/1000

**SUITE 701:** 1,407 RSF

**SUITE 730:** 873 RSF

## **AVAILABLE SPACES**

| SUITE     | SIZE (SF) | LEASE TYPE   | LEASE RATE        | DESCRIPTION          |
|-----------|-----------|--------------|-------------------|----------------------|
| Suite 701 | 1,407 SF  | Full Service | \$2,697 per month | completely furnished |
| Suite 730 | 873 SF    | Full Service | \$1,673 per month | -                    |