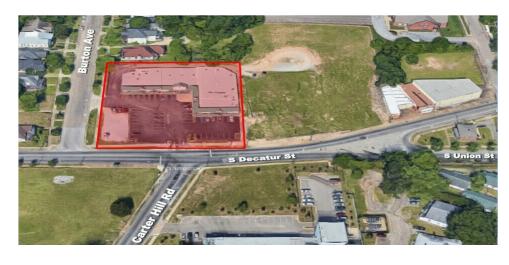

#### **OFFERING SUMMARY**

Available SF: 1,300 - 8,000 SF

Lease Rate: \$10.00 - 12.00 SF/yr

(NNN)

Year Built: 2002

Building Size: 16,837

Zoning: M-1

#### **PROPERTY HIGHLIGHTS**

- 1,300-8,000 SF of Retail Space Located at University Shopping Center
- · Easy Access to I-85
- Excellent Visibility
- ±0.2 Miles from Alabama State University
- ±1.5 Miles from I-65

- ±2.8 Miles from Montgomery Whitewater: Montgomery Whitewater is an outdoor destination unlike any other. The park boasts an Olympic-standard recirculating white water channel, utilizing the world's most advanced white water technology for paddle sports athletes and competitions
- ±3.9 Miles from Maxwell Air Force Base: Serving25,000Active Duty, Guard, Reserves, Contractors, and Retirees. The Air Force University is attended by 20,000Annually