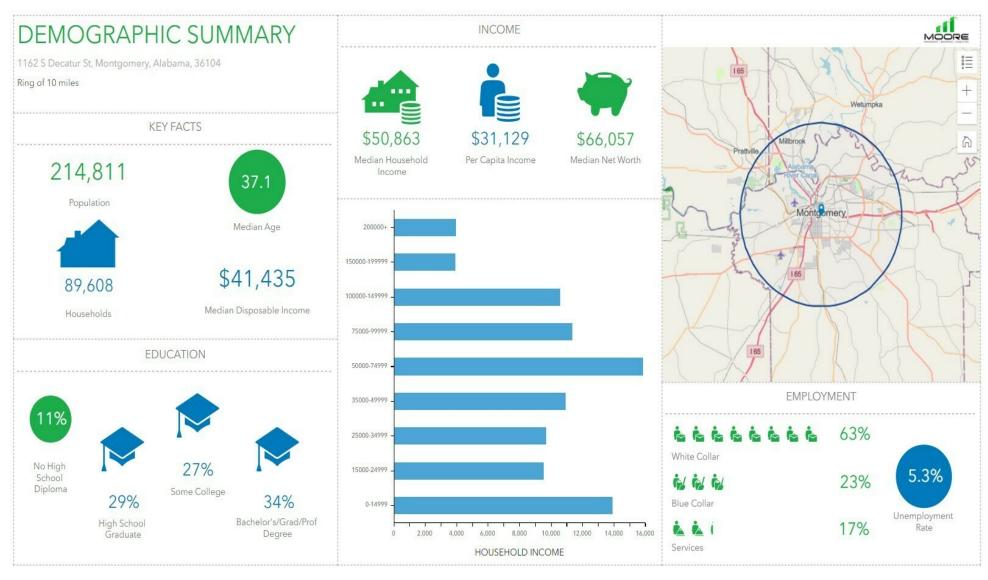

he park boasts an Olympic-standard recirculating white water channel, utilizing the world's most advanced white water technology for paddle sports athletes and competitions
- ±3.9 Miles from Maxwell Air Force Base: Serving25,000Active Duty, Guard, Reserves, Contractors, and Retirees. The Air Force University is attended by 20,000Annually





334.386.2441 gcody@mcrmpm.com

#### MOORE COMPANY REALTY



# **Plans**

**MONTGOMERY, AL 36104** 



#### **AVAILABLE SPACES**

**LEGEND** 

| SUITE          | TENANT    | SIZE     | TYPE | RATE          |
|----------------|-----------|----------|------|---------------|
| 1162 S Decatur | Available | 8,000 SF | NNN  | \$10.00 SF/yr |
| 1170 S Decatur | Available | 1,300 SF | NNN  | \$12.00 SF/yr |



# **Demographics**

### **MONTGOMERY, AL 36104**



#### **MOORE COMPANY REALTY**



## MONTGOMERY, AL 36104



#### **MOORE COMPANY REALTY**