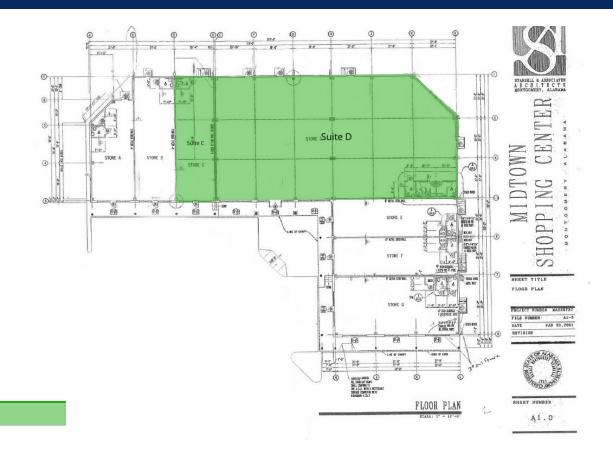

# **Plans**

**MONTGOMERY, AL 36104** 

#### **AVAILABLE SPACES**

**LEGEND** 

| SUITE          | TENANT    | SIZE     | TYPE | RATE          |
|----------------|-----------|----------|------|---------------|
| 1162 S Decatur | Available | 8,000 SF | NNN  | \$10.00 SF/yr |
| 1170 S Decatur | Available | 1,300 SF | NNN  | \$12.00 SF/yr |