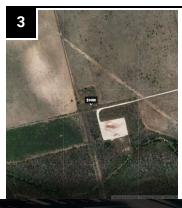

### FOR SALE | Sale Comps

4

300 DESTINY RD,

Big Spring, TX 79720

Price:

\$80,000 Lot Size

10.08 Acres