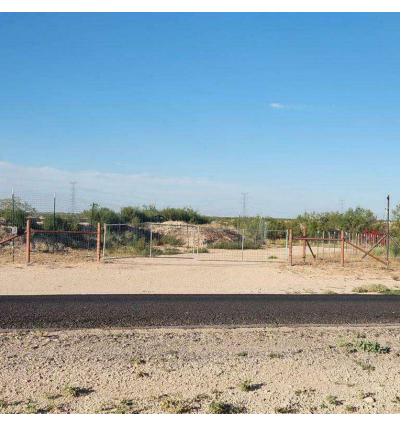

## 26.72 Acre Tract of Land in Big Spring

7115 E Moss Lake Rd, Big Spring, TX 79720

eXp Commercial | 9600 Great Hills Trl | Austin, TX 78759 |

#### **PROPERTY OVERVIEW**

26.72 Acres of Agricultural land in Big Spring just south of Red River Basin Reservoir. This parcel offers a wealth of opportunities for its Highest and Best use ranging from Residential or Commercial Development to Oil & Gas Exploration. The site has a dedicated Frac pond on site, and could be used as a Hydraulic Fracturing site. The soil is also rich with Caliche which could also be a future home for a Cement Company. This could also be a residential development with schools in Coahoma ISD. Contact us today for more information!