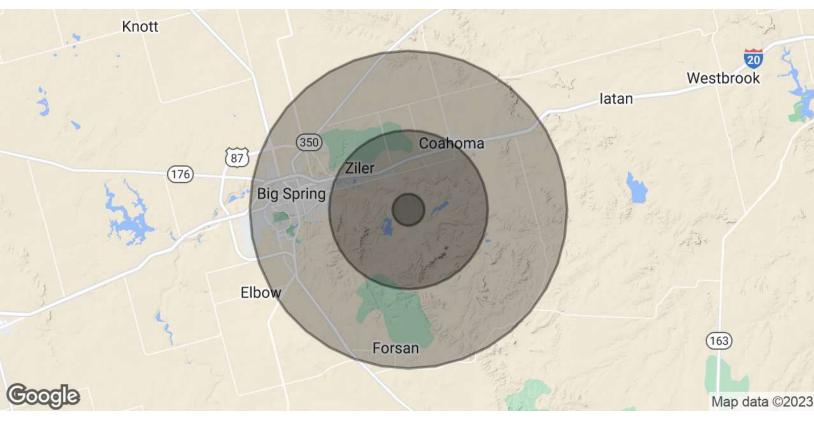

## FOR SALE | Demographics Map & Report

| POPULATION           | 1 MILE    | 5 MILES   | 10 MILES  |
|----------------------|-----------|-----------|-----------|
| Total Population     | 157       | 4,108     | 30,628    |
| Average Age          | 45.4      | 38.6      | 37.1      |
| Average Age (Male)   | 42.5      | 37.9      | 36.4      |
| Average Age (Female) | 55.8      | 42.0      | 36.0      |
| HOUSEHOLDS & INCOME  | 1 MILE    | 5 MILES   | 10 MILES  |
| Total Households     | 56        | 1,551     | 11,693    |
| # of Persons per HH  | 2.8       | 2.6       | 2.6       |
| Average HH Income    | \$106,074 | \$88,127  | \$62,421  |
| Average House Value  | \$211,781 | \$168,111 | \$112,118 |