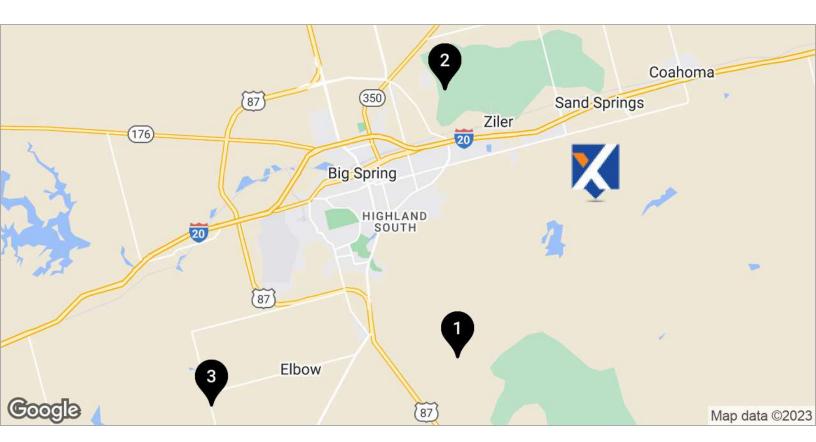

### FOR SALE | Sale Comps Map & Summary

|   | NAME/ADDRESS                                                              | PRICE     | BLDG SIZE | LOT SIZE    |
|---|---------------------------------------------------------------------------|-----------|-----------|-------------|
| * | 26.72 Acre Tract of Land in Big Spring 7115 E Moss Lake Rd Big Spring, TX | \$180,000 | 2,480 SF  | 26.72 Acres |
| 1 | 1600 Bobby rd<br>Big Spring, TX                                           | \$656,355 | -         | 16.42 Acres |
| 2 | Big Spring, TX                                                            | \$637,070 | -         | 19.78 Acres |
| 3 | Fm 818<br>Big Spring, TX                                                  | \$148,219 | -         | 11.29 Acres |
| 4 | <b>300 Destiny rd,</b> Big Spring, TX                                     | \$80,000  | -         | 10.08 Acres |
|   | AVERAGES                                                                  | \$380,411 | NAN SF    | 14.39 ACRES |