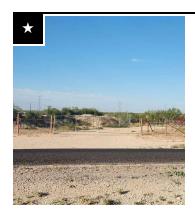

#### **PROPERTY OVERVIEW**

26.72 Acres of Agricultural land in Big Spring just south of Red River Basin Reservoir. This parcel offers a wealth of opportunities for its Highest and Best use ranging from Residential or Commercial Development to Oil & Gas Exploration. The site has a dedicated Frac pond on site, and could be used as a Hydraulic Fracturing site. The soil is also rich with Caliche which could also be a future home for a Cement Company. This could also be a residential development with schools in Coahoma ISD. Contact us today for more information!

#### **PROPERTY HIGHLIGHTS**

- 1. Massive Redevelopment potential
- 2. 26.72 acres Agricultural Land rich with Caliche reserves
- 3. Dedicated Frac pond with potential for Oil & Gas Exploration