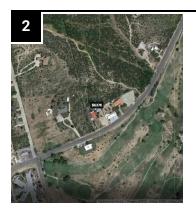

## FOR SALE | Aerial Map

#### **PROPERTY OVERVIEW**

26.72 Acres of Agricultural land in Big Spring just south of Red River Basin Reservoir. This parcel offers a wealth of opportunities for its Highest and Best use ranging from Residential or Commercial Development to Oil & Gas Exploration. The site has a dedicated Frac pond on site, and could be used as a Hydraulic Fracturing site. The soil is also rich with Caliche which could also be a future home for a Cement Company. This could also be a residential development with schools in Coahoma ISD. Contact us today for more information!