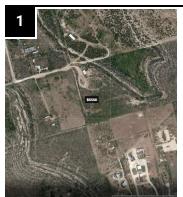

rental or other conditions, prior sale, lease or financing, or withdrawal without notice. Any projections, opinions, assumptions or estimates of the information contained above or provided in connection therewith, either expressed or implied, are for example only, and they may not represent current or future performance of the subject property. You, together with your tax and legal advisors, should conduct your own thorough investigation of the subject property and potential investment.

## FOR SALE | Aerial Map





# SALE COMPARABLES

eXp Commercial | 9600 Great Hills Trl | Austin, TX 78759 |

**Bill Rapp** 

### FOR SALE | Sale Comps



#### 26.72 ACRE TRACT OF LAND IN BIG SPRING

7115 E Moss Lake Rd, Big Spring, TX 79720

Price: \$180,000 Bldg Size: 2,480 SF

Lot Size: 26.72 Acres





#### 1600 BOBBY RD

Big Spring, TX 79720

Price: \$656,355 Lot Size 16.42 Acres





#### **BIG SPG**

Big Spring, TX 79720

Price: \$637,070 Lot Size 19.78 Acres





#### FM 818

Big Spring, TX 79720

Price: \$148,219 Lot Size 11.29 Acres



Bill Rapp 855.450.0324 xx255 bill.rapp@expcommercial.com



### FOR SALE | Sale Comps

4

300 DESTINY RD,

Big Spring, TX 79720

Price:

\$80,000 Lot Size

10.08 Acres



### FOR SALE | Sale Comps Map & Summary



|   | NAME/ADDRESS                                                              | PRICE     | BLDG SIZE | LOT SIZE    |
|---|---------------------------------------------------------------------------|-----------|-----------|-------------|
| * | 26.72 Acre Tract of Land in Big Spring 7115 E Moss Lake Rd Big Spring, TX | \$180,000 | 2,480