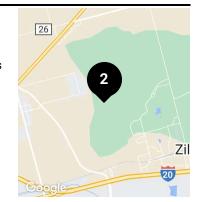

ained above or provided in connection therewith, either expressed or implied, are for example only, and they may not represent current or future performance of the subject property. You, together with your tax and legal advisors, should conduct your own thorough investigation of the subject property and potential investment.

## FOR SALE | Aerial Map





# SALE COMPARABLES

eXp Commercial | 9600 Great Hills Trl | Austin, TX 78759 |

**Bill Rapp** 

### FOR SALE | Sale Comps



#### 26.72 ACRE TRACT OF LAND IN BIG SPRING

7115 E Moss Lake Rd, Big Spring, TX 79720

Price: \$180,000 Bldg Size: 2,480 SF

Lot Size: 26.72 Acres





#### 1600 BOBBY RD

Big Spring, TX 79720

Price: \$656,355 Lot Size 16.42 Acres





#### **BIG SPG**

Big Spring, TX 79720

Price: \$637,070 Lot Size 19.78 Acres





#### FM 818

Big Spring, TX 79720

Price: \$148,219 Lot Size 11.29 Acres



Bill Rapp 855.450.0324 xx255 bill.rapp@expcommercial.com



### FOR SALE | Sale Comps

4

300 DESTINY RD,

Big Spring, TX 79720

Price:

\$80,000 Lot Size

10.08 Acres



### FOR SALE | Sale Comps Map & Summary



|   | NAME/ADDRESS                                                              | PRICE     | BLDG SIZE | LOT SIZE    |
|---|---------------------------------------------------------------------------|-----------|-----------|-------------|
| * | 26.72 Acre Tract of Land in Big Spring 7115 E Moss Lake Rd Big Spring, TX | \$180,000 | 2,480 SF  | 26.72 Acres |
| 1 | 1600 Bobby rd<br>Big Spring, TX                                           | \$656,355 | -         | 16.42 Acres |
| 2 | Big Spring, TX