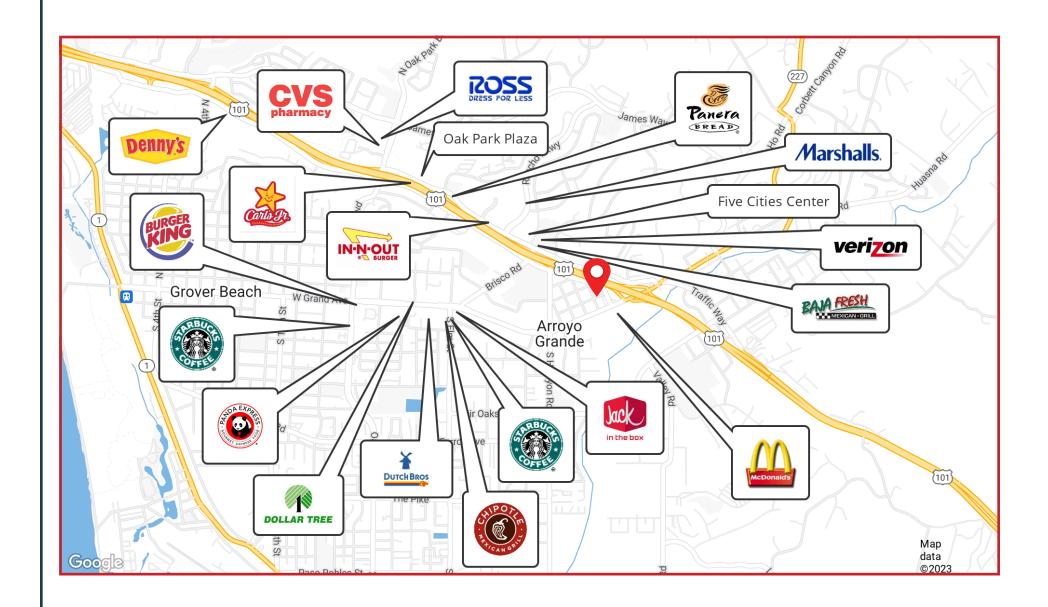

Jeff Allen jallen@lee-associates.com D 805.319.4839 CalDRE #01313074

### **EXCLUSIVELY LISTED BY**

No warranty or representation as to the accuracy of the foregoing information. Terms of sale, lease, and availability are subject to change or withdrawal without notice.



#### **JEFF ALLEN**

jallen@lee-associates.com D 805.319.4839 CalDRE #01313074 668 Marsh St., Suite 3 San Luis Obispo, CA 93401



# **EXTERIOR** PHOTO



## RETAIL MAP



# - AERIAL



# **KEY** FACTS

| POPULATION           | 1 MILE    | 3 MILES   | 5 MILES   |
|----------------------|-----------|-----------|-----------|
| Total Population     | 10,981    | 44,970    | 24,569    |
| Average Age          | 44.4      | 44.8      | 45.7      |
| HOUSEHOLDS & INCOME  |           |           |           |
| Total Households     | 4,764     | 20,320    | 24,569    |
| # of Persons per HH  | 2.3       | 2.2       | 2.2       |
| Average HH Income    | \$85,226  | \$82,795  | \$86,486  |
| Median Housing Value | \$601,035 | \$574,462 | \$613,089 |
|                      |           |           |           |