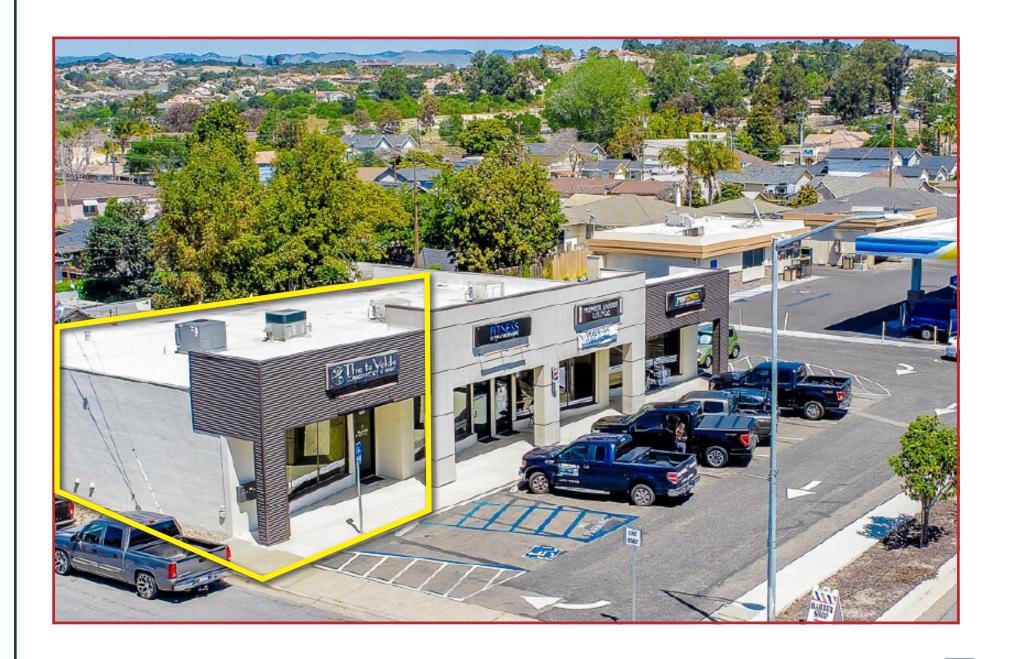

Jeff Allen jallen@lee-associates.com D 805.319.4839 CalDRE #01313074

### **EXCLUSIVELY LISTED BY**

No warranty or representation as to the accuracy of the foregoing information. Terms of sale, lease, and availability are subject to change or withdrawal without notice.



#### **JEFF ALLEN**

jallen@lee-associates.com D 805.319.4839 CalDRE #01313074 668 Marsh St., Suite 3 San Luis Obispo, CA 93401



# **EXTERIOR** PHOTO



## RETAIL MAP



# - AERIAL



# **KEY** FACTS

| POPULATION           | 1 MILE    | 3 MILES   | 5 MILES   |
|----------------------|-----------|-----------|-----------|
| Total Population     | 10,981    | 44,970    | 24,569    |
| Average Age          | 44.4      | 44.8      | 45.7      |
| HOUSEHOLDS & INCOME  |           |           |           |
| Total Households     | 4,764     | 20,320    | 24,569    |
| # of Persons per HH  | 2.3       | 2.2       | 2.2       |
| Average HH Income    | \$85,226  | \$82,795  | \$86,486  |
| Median Housing Value | \$601,035 | \$574,462 | \$613,089 |
|                      |           |           |           |