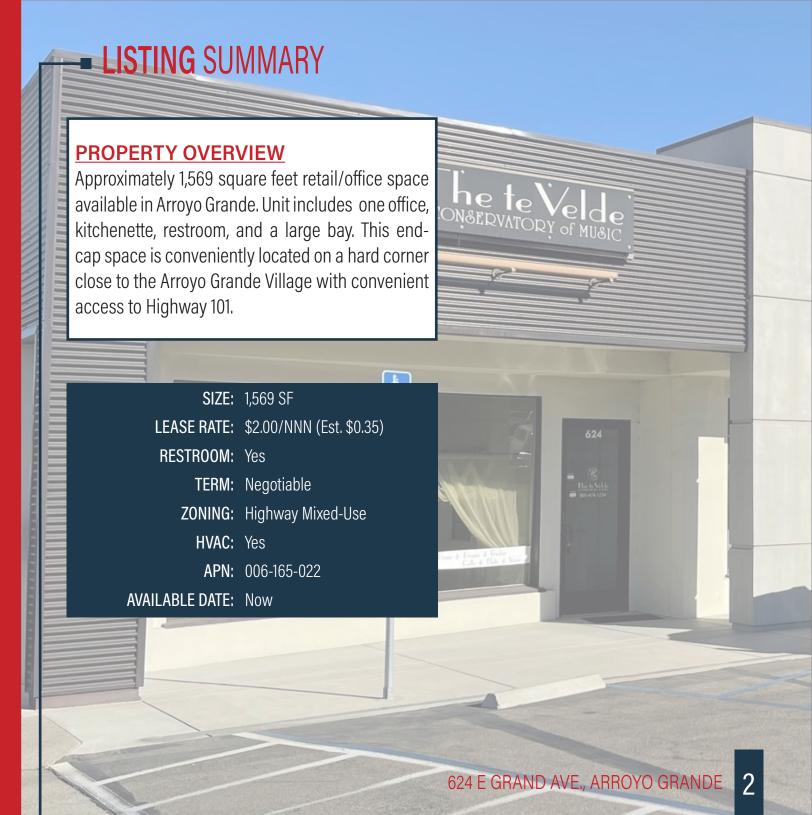

Jeff Allen jallen@lee-associates.com D 805.319.4839 CalDRE #01313074

### **EXCLUSIVELY LISTED BY**

No warranty or representation as to the accuracy of the foregoing information. Terms of sale, lease, and availability are subject to change or withdrawal without notice.



#### **JEFF ALLEN**

jallen@lee-associates.com D 805.319.4839 CalDRE #01313074 668 Marsh St., Suite 3 San Luis Obispo, CA 93401



# **EXTERIOR** PHOTO



## RETAIL MAP



# - AERIAL



# **KEY** FACTS

| POPULATION           | 1 MILE    | 3 MILES   | 5 MILES   |
|----------------------|-----------|-----------|-----------|
| Total Population     | 10,981    | 44,970    | 24,569    |
| Average Age          | 44.4      | 44.8      | 45.7      |
| HOUSEHOLDS & INCOME  |           |           |           |
| Total Households     | 4,764     | 20,320    | 24,569    |
| # of Persons per HH  | 2.3       | 2.2       | 2.2       |
| Average HH Income    | \$85,226  | \$82,795  | \$86,486  |
| Median Housing Value | \$601,035 | \$574,462 | \$613,089 |
|                      |           |           |           |