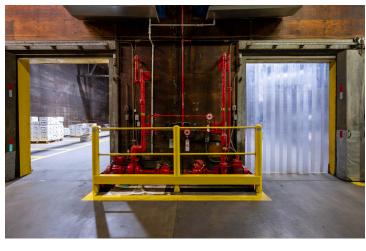

#### **PROPERTY HIGHLIGHTS**

- ±30,084 SF Freestanding Building & Equipment on ±0.80 Acres
- Existing 93' x 102' Cold Storage | 15' x 13' Office w/ HVAC
- 8' x 7' Forklift Access Door, Roll up Doors, & Rail Spur Access
- 60 HP 220V 1500 RPM Motors w/ 313 HP Compressors
- 1,250 Amps, 480 Volt 3 Phase Heavy Industrial Power
- Prime Alternative To New Construction
- Vacant & Ready For Immediate Occupancy
- Hard To Find, Heavy Industrial Zoning w/ Functional Layout
- City Utility Services & Fully Fenced Paved Private Parking
- Fully Insulated w/ Skylights Throughout | ESFR Sprinklers
- Fresh Paint | ADA Restrooms | Video Security Surveillance
- Fully Fenced Yard Area w/ Rod Iron Gate
- · Excellent Access To All Major Freeways
- Clear-Span Warehouse w/ Evaporative Cooler & Reznor Heaters

All (6) cool rooms are  $\pm 4,743$  SF (93' x 51') with a clear height of 18', eave height of 22' & floor drains throughout. The (2) pre cooling rooms are  $\pm 1,749$  SF (53' x 33') with a clear height of 18' & eave height of 25'. The packing area & storage room are each  $\pm 4,743$  (93' x 51') with a clear height of 18' & 22' eave. Powered by 60 HP 220V 1500 RPM Motors with 313 HP Compressors & 480V 250 Amp Power.