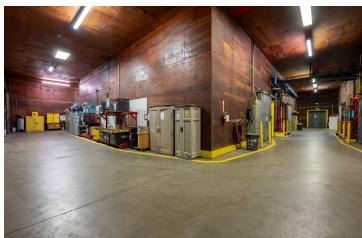

#### **PROPERTY HIGHLIGHTS**

- ±30,084 SF Freestanding Building & Equipment on ±0.80 Acres
- Existing 93' x 102' Cold Storage | 15' x 13' Office w/ HVAC
- 8' x 7' Forklift Access Door, Roll up Doors, & Rail Spur Access
- 60 HP 220V 1500 RPM Motors w/ 313 HP Compressors
- 1,250 Amps, 480 Volt 3 Phase Heavy Industrial Power
- Prime Alternative To New Construction
- Vacant & Ready For Immediate Occupancy
- Hard To Find, Heavy Industrial Zoning w/ Functional Layout
- City Utility Services & Fully Fenced Paved Private Parking
- Fully Insulated w/ Skylights Throughout | ESFR Sprinklers
- Fresh Paint | ADA Restrooms | Video Security Surveillance
- Fully Fenced Yard Area w/ Rod Iron Gate
- · Excellent Access To All Major Freeways
- Clear-Span Warehouse w/ Evaporative Cooler & Reznor Heaters

#### PROPERTY DESCRIPTION

One existing ±30,084 SF (107' x 282') concrete block construction building and equipment on 0.79 AC with CA-41 visibility. The building offers a 93' x 102' cold storage room with (3) MYCOM compressors, (2) 53' x 33' pre cooling rooms, a 93' x 51' packing area, & 93' x 51' storage room. It is equipped with LED lighting, new paint, ADA restrooms, fully fire suppression system, video surveillance, & heavy power. The building features (8' x 7') fork lift entry's, roll up doors, fully fenced yard area with rod iron gate, functional layout, easy highway access, rail spur access, & the potential to lease the south dock & yard: call agent for more details. Flexible Heavy Industrial Zoning allows for many uses allowed in this centrally located Industrial area. Thrifty and expedient alternative to new construction by avoiding a lengthy construction time delay, land acquisition/fees, and high construction costs.