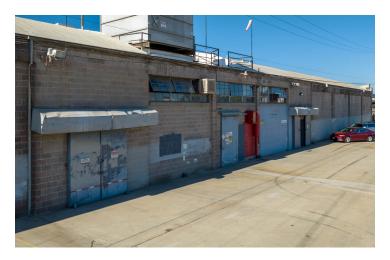

#### **PROPERTY HIGHLIGHTS**

- ±30,084 SF Freestanding Building & Equipment on ±0.80 Acres
- Existing 93' x 102' Cold Storage | 15' x 13' Office w/ HVAC
- 8' x 7' Forklift Access Door, Roll up Doors, & Rail Spur Access
- 60 HP 220V 1500 RPM Motors w/ 313 HP Compressors
- 1,250 Amps, 480 Volt 3 Phase Heavy Industrial Power
- Prime Alternative To New Construction
- Vacant & Ready For Immediate Occupancy
- Hard To Find, Heavy Industrial Zoning w/ Functional Layout
- City Utility Services & Fully Fenced Paved Private Parking
- Fully Insulated w/ Skylights Throughout | ESFR Sprinklers
- Fresh Paint | ADA Restrooms | Video Security Surveillance
- Fully Fenced Yard Area w/ Rod Iron Gate
- · Excellent Access To All Major Freeways
- Clear-Span Warehouse w/ Evaporative Cooler & Reznor Heaters

#### PROPERTY DESCRIPTION

One existing ±30,084 SF (107' x 282') concrete block construction building and equipment on 0.79 AC with CA-41 visibility. The building offers a 93' x 102' cold storage room with (3) MYCOM compressors, (2) 53' x 33' pre cooling rooms, a 93' x 51' packing area, & 93' x 51' storage room. It is equipped with LED lighting, new paint, ADA restrooms, fully fire suppression system, video surveillance, & heavy power. The building features (8' x 7') fork lift entry's, roll up doors, fully fenced yard area with rod iron gate, functional layout, easy highway access, rail spur access, & the potential to lease the south dock & yard: call agent for more details. Flexible Heavy Industrial Zoning allows for many uses allowed in this centrally located Industrial area. Thrifty and expedient alternative to new construction by avoiding a lengthy construction time delay, land acquisition/fees, and high construction costs.