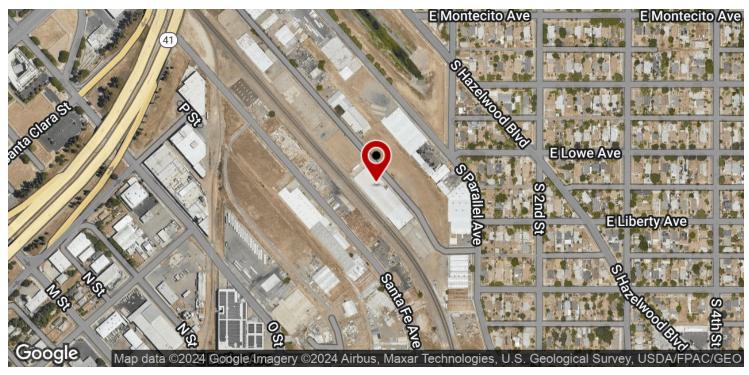

#### **LOCATION DESCRIPTION**

This property is located just south of Ventura St, West of Hazelwood Blvd, North of Butler Ave, east of Santa Fe Ave. Located in the Heavy Industrial area of Downtown Fresno, Ca. High visibility just off HWY 41 with on/off ramps at Ventura St. This warehouse is located near Selland Arena, Saroyan Theatre, Chuckchansi Park, & many other restaurants & businesses. Fresno is near the geographical center of California. It lies approximately 220 miles north of Los Angeles, 170 miles south of the state capital, Sacramento, and 185 miles southeast of San Francisco. Yosemite National Park is about 60 miles to the north, Kings Canyon National Park is 60 miles to the east, and Sequoia National Park is 75 miles to the southeast.