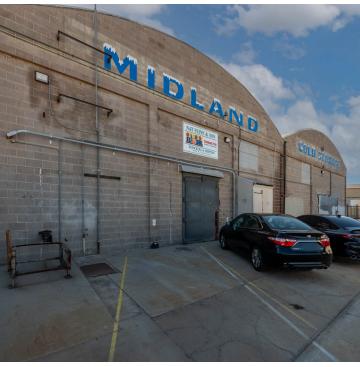

# HIGH EXPOSURE HEAVY INDUSTRIAL BUILDING IN FRESNO, CA

COMMERCIAL

944 S Topeka Ave, Fresno, CA 93721

Sale Price

\$1,500,000

#### **LOCATION DESCRIPTION**

This property is located just south of Ventura St, West of Hazelwood Blvd, North of Butler Ave, east of Santa Fe Ave. Located in the Heavy Industrial area of Downtown Fresno, Ca. High visibility just off HWY 41 with on/off ramps at Ventura St. This warehouse is located near Selland Arena, Saroyan Theatre, Chuckchansi Park, & many other restaurants & businesses. Fresno is near the geographical center of California. It lies approximately 220 miles north of Los Angeles, 170 miles south of the state capital, Sacramento, and 185 miles southeast of San Francisco. Yosemite National Park is about 60 miles to the north, Kings Canyon National Park is 60 miles to the east, and Sequoia National Park is 75 miles to the southeast.