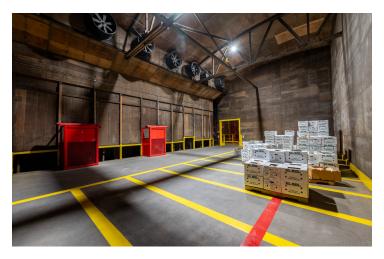

#### PROPERTY DESCRIPTION

One existing ±30,084 SF (107' x 282') concrete block construction building and equipment on 0.79 AC with CA-41 visibility. The building offers a 93' x 102' cold storage room with (3) MYCOM compressors, (2) 53' x 33' pre cooling rooms, a 93' x 51' packing area, & 93' x 51' storage room. It is equipped with LED lighting, new paint, ADA restrooms, fully fire suppression system, video surveillance, & heavy power. The building features (8' x 7') fork lift entry's, roll up doors, fully fenced yard area with rod iron gate, functional layout, easy highway access, rail spur access, & the potential to lease the south dock & yard: call agent for more details. Flexible Heavy Industrial Zoning allows for many uses allowed in this centrally located Industrial area. Thrifty and expedient alternative to new construction by avoiding a lengthy construction time delay, land acquisition/fees, and high construction costs.

All (6) cool rooms are  $\pm 4,743$  SF (93' x 51') with a clear height of 18', eave height of 22' & floor drains throughout. The (2) pre cooling rooms are  $\pm 1,749$  SF (53' x 33') with a clear height of 18' & eave height of 25'. The packing area & storage room are each  $\pm 4,743$  (93' x 51') with a clear height of 18' & 22' eave. Powered by 60 HP 220V 1500 RPM Motors with 313 HP Compressors & 480V 250 Amp Power.