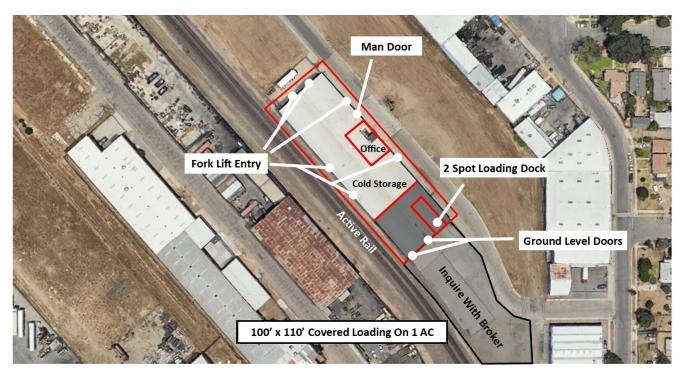

#### **PROPERTY HIGHLIGHTS**

- ±30,084 SF Freestanding Building & Equipment on ±0.80 Acres
- Existing 93' x 102' Cold Storage | 15' x 13' Office w/ HVAC
- 8' x 7' Forklift Access Door, Roll up Doors, & Rail Spur Access
- 60 HP 220V 1500 RPM Motors w/ 313 HP Compressors
- 1,250 Amps, 480 Volt 3 Phase Heavy Industrial Power
- Prime Alternative To New Construction
- Vacant & Ready For Immediate Occupancy
- Hard To Find, Heavy Industrial Zoning w/ Functional Layout
- City Utility Services & Fully Fenced Paved Private Parking
- Fully Insulated w/ Skylights Throughout | ESFR Sprinklers
- Fresh Paint | ADA Restrooms | Video Security Surveillance
- Fully Fenced Yard Area w/ Rod Iron Gate
- · Excellent Access To All Major Freeways
- Clear-Span Warehouse w/ Evaporative Cooler & Reznor Heaters

#### PROPERTY DESCRIPTION

One existing ±30,084 SF (107' x 282') concrete block construction building and equipment on 0.79 AC with CA-41 visibility. The building offers a 93' x 102' cold storage room with (3) MYCOM compressors, (2) 53' x 33' pre cooling rooms, a 93' x 51' packing area, & 93' x 51' storage room. It is equipped with LED lighting, new paint, ADA restrooms, fully fire suppression system, video surveillance, & heavy power. The building features (8' x 7') fork lift entry's, roll up doors, fully fenced yard area with rod iron gate, functional layout, easy highway access, rail spur access, & the potential to lease the south dock & yard: call agent for more details. Flexible Heavy Industrial Zoning allows for many uses allowed in this centrally located Industrial area. Thrifty and expedient alternative to new construction by avoiding a lengthy construction time delay, land acquisition/fees, and high construction costs.

All (6) cool rooms are  $\pm 4,743$  SF (93' x 51') with a clear height of 18', eave height of 22' & floor drains throughout. The (2) pre cooling rooms are  $\pm 1,749$  SF (53' x 33') with a clear height of 18' & eave height of 25'. The packing area & storage room are each  $\pm 4,743$  (93' x 51') with a clear height of 18' & 22' eave. Powered by 60 HP 220V 1500 RPM Motors with 313 HP Compressors & 480V 250 Amp Power.

Adjacent Covered Dock + Yard: The southern land and structure attached to the building is owned by a different entity; a land lease is available if this dock is needed.