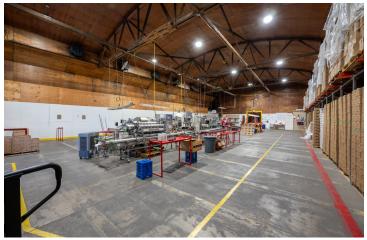

#### **PROPERTY HIGHLIGHTS**

- ±30,084 SF Freestanding Building & Equipment on ±0.80 Acres
- Existing 93' x 102' Cold Storage | 15' x 13' Office w/ HVAC
- 8' x 7' Forklift Access Door, Roll up Doors, & Rail Spur Access
- 60 HP 220V 1500 RPM Motors w/ 313 HP Compressors
- 1,250 Amps, 480 Volt 3 Phase Heavy Industrial Power
- Prime Alternative To New Construction
- Vacant & Ready For Immediate Occupancy
- Hard To Find, Heavy Industrial Zoning w/ Functional Layout
- City Utility Services & Fully Fenced Paved Private Parking
- Fully Insulated w/ Skylights Throughout | ESFR Sprinklers
- Fresh Paint | ADA Restrooms | Video Security Surveillance
- Fully Fenced Yard Area w/ Rod Iron Gate
- · Excellent Access To All Major Freeways
- Clear-Span Warehouse w/ Evaporative Cooler & Reznor Heaters

#### PROPERTY DESCRIPTION

One existing ±30,084 SF (107' x 282') concrete block construction building and equipment on 0.79 AC with CA-41 visibility. The building offers a 93' x 102' cold storage room with (3) MYCOM compressors, (2) 53' x 33' pre cooling rooms, a 93' x 51' packing area, & 93' x 51' storage room. It is equipped with LED lighting, new paint, ADA restrooms, fully fire suppression system, video surveillance, & heavy power. The building features (8' x 7') fork lift entry's, roll up doors, fully fenced yard area with rod iron gate, functional layout, easy highway access, rail spur access, & the potential to lease the south dock & yard: call agent for more details. Flexible Heavy Industrial Zoning allows for many uses allowed in this centrally located Industrial area. Thrifty and expedient alternative to new construction by avoiding a lengthy construction time delay, land acquisition/fees, and high construction costs.

All (6) cool rooms are  $\pm 4,743$  SF (93' x 51') with a clear height of 18', eave height of 22' & floor drains throughout. The (2) pre cooling rooms are  $\pm 1,749$  SF (53' x 33') with a clear height of 18' & eave height of 25'. The packing area & storage room are each  $\pm 4,743$  (93' x 51') with a clear height of 18' & 22' eave. Powered by 60 HP 220V 1500 RPM Motors with 313 HP Compressors & 480V 250 Amp Power.