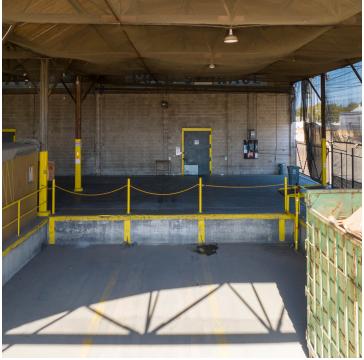

#### **PROPERTY HIGHLIGHTS**

- ±30,084 SF Freestanding Building & Equipment on ±0.80 Acres
- Existing 93' x 102' Cold Storage | 15' x 13' Office w/ HVAC
- 8' x 7' Forklift Access Door, Roll up Doors, & Rail Spur Access
- 60 HP 220V 1500 RPM Motors w/ 313 HP Compressors
- 1,250 Amps, 480 Volt 3 Phase Heavy Industrial Power
- Prime Alternative To New Construction
- Vacant & Ready For Immediate Occupancy
- Hard To Find, Heavy Industrial Zoning w/ Functional Layout
- City Utility Services & Fully Fenced Paved Private Parking
- Fully Insulated w/ Skylights Throughout | ESFR Sprinklers
- Fresh Paint | ADA Restrooms | Video Security Surveillance
- Fully Fenced Yard Area w/ Rod Iron Gate
- · Excellent Access To All Major Freeways
- Clear-Span Warehouse w/ Evaporative Cooler & Reznor Heaters

#### PROPERTY DESCRIPTION

One existing ±30,084 SF (107' x 282') concrete block construction building and equipment on 0.79 AC with CA-41 visibility. The building offers a 93' x 102' cold storage room with (3) MYCOM compressors, (2) 53' x 33' pre cooling rooms, a 93' x 51' packing area, & 93' x 51' storage room. It is equipped with LED lighting, new paint, ADA restrooms, fully fire suppression system, video surveillance, & heavy power. The building features (8' x 7') fork lift entry's, roll up doors, fully fenced yard area with rod iron gate, functional layout, easy highway access, rail spur access, & the potential to lease the south dock & yard: call agent for more details. Flexible Heavy Industrial Zoning allows for many uses allowed in this centrally located Industrial area. Thrifty and expedient alternative to new construction by avoiding a lengthy construction time delay, land acquisition/fees, and high construction costs.

Adjacent Covered Dock + Yard: The southern land and structure attached to the building is owned by a different entity; a land lease is available if this dock is needed.