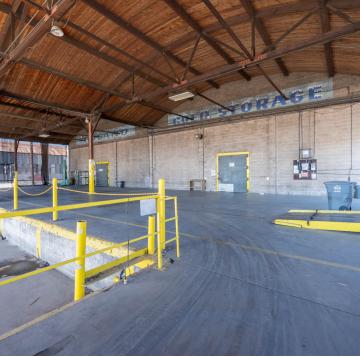

#### **PROPERTY HIGHLIGHTS**

- ±30,084 SF Freestanding Building & Equipment on ±0.80 Acres
- Existing 93' x 102' Cold Storage | 15' x 13' Office w/ HVAC
- 8' x 7' Forklift Access Door, Roll up Doors, & Rail Spur Access
- 60 HP 220V 1500 RPM Motors w/ 313 HP Compressors
- 1,250 Amps, 480 Volt 3 Phase Heavy Industrial Power
- Prime Alternative To New Construction
- Vacant & Ready For Immediate Occupancy
- Hard To Find, Heavy Industrial Zoning w/ Functional Layout
- City Utility Services & Fully Fenced Paved Private Parking
- Fully Insulated w/ Skylights Throughout | ESFR Sprinklers
- Fresh Paint | ADA Restrooms | Video Security Surveillance
- Fully Fenced Yard Area w/ Rod Iron Gate
- · Excellent Access To All Major Freeways
- Clear-Span Warehouse w/ Evaporative Cooler & Reznor Heaters

#### PROPERTY DESCRIPTION

One existing ±30,084 SF (107' x 282') concrete block construction building and equipment on 0.79 AC with CA-41 visibility. The building offers a 93' x 102' cold storage room with (3) MYCOM compressors, (2) 53' x 33' pre cooling rooms, a 93' x 51' packing area, & 93' x 51' storage room. It is equipped with LED lighting, new paint, ADA restrooms, fully fire suppression system, video surveillance, & heavy power. The building features (8' x 7') fork lift entry's, roll up doors, fully fenced yard area with rod iron gate, functional layout, easy highway access, rail spur access, & the potential to lease the south dock & yard: call agent for more details. Flexible Heavy Industrial Zoning allows for many uses allowed in this centrally located Industrial area. Thrifty and expedient alternative to new construction by avoiding a lengthy construction time delay, land acquisition/fees, and high construction costs.