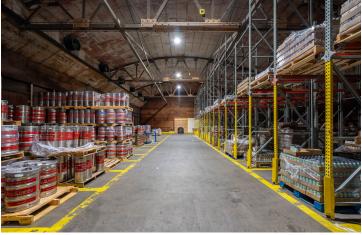

#### PROPERTY DESCRIPTION

One existing ±30,084 SF (107' x 282') concrete block construction building and equipment on 0.79 AC with CA-41 visibility. The building offers a 93' x 102' cold storage room with (3) MYCOM compressors, (2) 53' x 33' pre cooling rooms, a 93' x 51' packing area, & 93' x 51' storage room. It is equipped with LED lighting, new paint, ADA restrooms, fully fire suppression system, video surveillance, & heavy power. The building features (8' x 7') fork lift entry's, roll up doors, fully fenced yard area with rod iron gate, functional layout, easy highway access, rail spur access, & the potential to lease the south dock & yard: call agent for more details. Flexible Heavy Industrial Zoning allows for many uses allowed in this centrally located Industrial area. Thrifty and expedient alternative to new construction by avoiding a lengthy construction time delay, land acquisition/fees, and high construction costs.

All (6) cool rooms are  $\pm 4,743$  SF (93' x 51') with a clear height of 18', eave height of 22' & floor drains throughout. The (2) pre cooling rooms are  $\pm 1,749$  SF (53' x 33') with a clear height of 18' & eave height of 25'. The packing area & storage room are each  $\pm 4,743$  (93' x 51') with a clear height of 18' & 22' eave. Powered by 60 HP 220V 1500 RPM Motors with 313 HP Compressors & 480V 250 Amp Power.