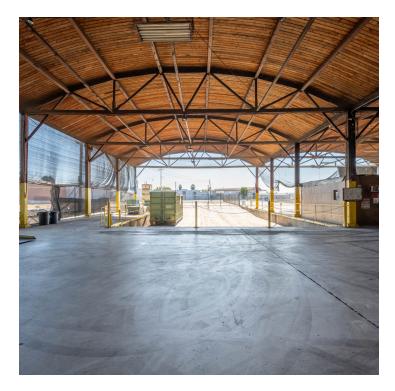

#### **PROPERTY HIGHLIGHTS**

- ±30,084 SF Freestanding Building & Equipment on ±0.80 Acres
- Existing 93' x 102' Cold Storage | 15' x 13' Office w/ HVAC
- 8' x 7' Forklift Access Door, Roll up Doors, & Rail Spur Access
- 60 HP 220V 1500 RPM Motors w/ 313 HP Compressors
- 1,250 Amps, 480 Volt 3 Phase Heavy Industrial Power
- Prime Alternative To New Construction
- Vacant & Ready For Immediate Occupancy
- Hard To Find, Heavy Industrial Zoning w/ Functional Layout
- City Utility Services & Fully Fenced Paved Private Parking
- Fully Insulated w/ Skylights Throughout | ESFR Sprinklers
- Fresh Paint | ADA Restrooms | Video Security Surveillance
- Fully Fenced Yard Area w/ Rod Iron Gate
- · Excellent Access To All Major Freeways
- Clear-Span Warehouse w/ Evaporative Cooler & Reznor Heaters

#### PROPERTY DESCRIPTION

One existing ±30,084 SF (107' x 282') concrete block construction building and equipment on 0.79 AC with CA-41 visibility. The building offers a 93' x 102' cold storage room with (3) MYCOM compressors, (2) 53' x 33' pre cooling rooms, a 93' x 51' packing area, & 93' x 51' storage room. It is equipped with LED lighting, new paint, ADA restrooms, fully fire suppression system, video surveillance, & heavy power. The building features (8' x 7') fork lift entry's, roll up doors, fully fenced yard area with rod iron gate, functional layout, easy highway access, rail spur access, & the potential to lease the south dock & yard: call agent for more details. Flexible Heavy Industrial Zoning allows for many uses allowed in this centrally located Industrial area. Thrifty and expedient alternative to new construction by avoiding a lengthy construction time delay, land acquisition/fees, and high construction costs.