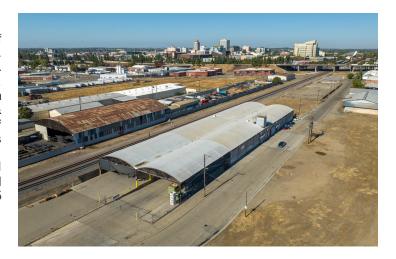

#### **LOCATION DESCRIPTION**

This property is located just south of Ventura St, West of Hazelwood Blvd, North of Butler Ave, east of Santa Fe Ave. Located in the Heavy Industrial area of Downtown Fresno, Ca. High visibility just off HWY 41 with on/off ramps at Ventura St. This warehouse is located near Selland Arena, Saroyan Theatre, Chuckchansi Park, & many other restaurants & businesses. Fresno is near the geographical center of California. It lies approximately 220 miles north of Los Angeles, 170 miles south of the state capital, Sacramento, and 185 miles southeast of San Francisco. Yosemite National Park is about 60 miles to the north, Kings Canyon National Park is 60 miles to the east, and Sequoia National Park is 75 miles to the southeast.