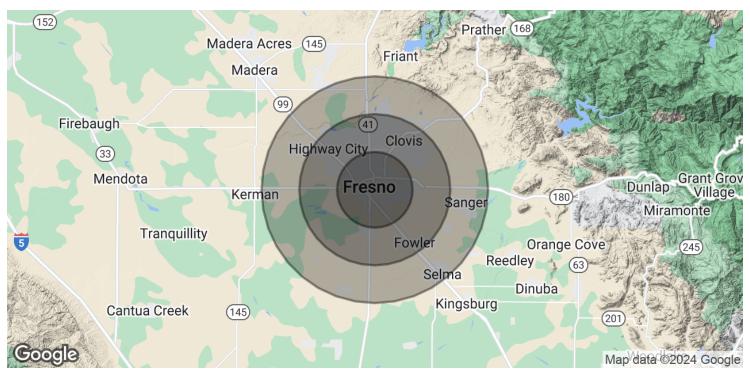

# HIGH EXPOSURE HEAVY INDUSTRIAL BUILDING IN FRESNO, CA

944 S Topeka Ave, Fresno, CA 93721

| POPULATION           | 5 MILES   | 10 MILES  | 15 MILES  |
|----------------------|-----------|-----------|-----------|
| Total Population     | 286,287   | 676,068   | 818,894   |
| Average Age          | 30.8      | 33.4      | 33.8      |
| Average Age (Male)   | 30.3      | 32.4      | 32.7      |
| Average Age (Female) | 31.7      | 34.6      | 35.0      |
|                      |           |           |           |
| HOUSEHOLDS & INCOME  | 5 MILES   | 10 MILES  | 15 MILES  |
| Total Households     | 93,985    | 232,344   | 277,577   |
| # of Persons per HH  | 3.0       | 2.9       | 3.0       |
| Average HH Income    | \$50,469  | \$72,851  | \$76,585  |
| Average House Value  | \$164,331 | \$239,076 | \$255,158 |
|                      |           |           |           |
| ETHNICITY (%)        | 5 MILES   | 10 MILES  | 15 MILES  |
| Hispanic             | 61.8%     | 48.3%     | 49.4%     |
|                      |           |           |           |