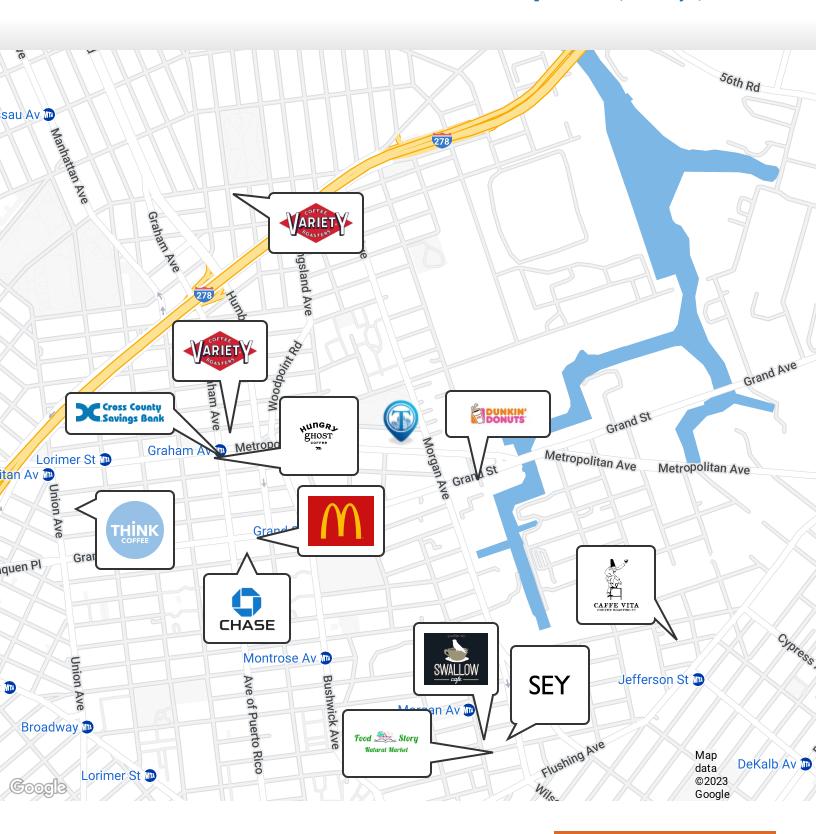

Nearby tenants include Absolute Power Fitness, Reclamation Bar, Viva Toro, Brooklyn Steel, Carmine's, Easy Lover, Sage, 18th Ward Brewing, L Train Vintage, Bonnie's, Anthony & Son, Rose Wolf Coffee, Grimm Artisanal Ales, Lala's Brooklyn Apizza & more!

### Retailer Map

985 Metropolitan Ave, Brooklyn, NY 11211

FOR LEASE • 1 Unit • 1,800 SF • For Pricing

Call: 718-437-6100

Shlomi Bagdadi 718.437.6100 sb@tristatecr.com

Moshe Akiva
718.437.6100 x116

Moshe.A@TriStateCR.com