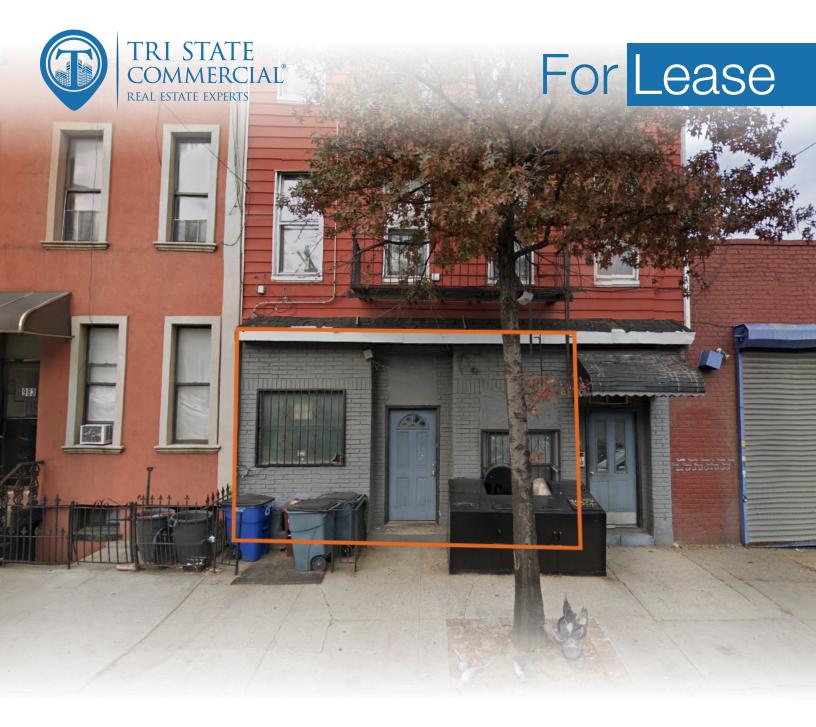

# Retail Space for Lease

1,800 SF • 1 Unit

985 Metropolitan Ave • Brooklyn • NY • For Pricing

Call: 718-437-6100

# **Property Summary**

985 Metropolitan Ave, Brooklyn, NY 11211