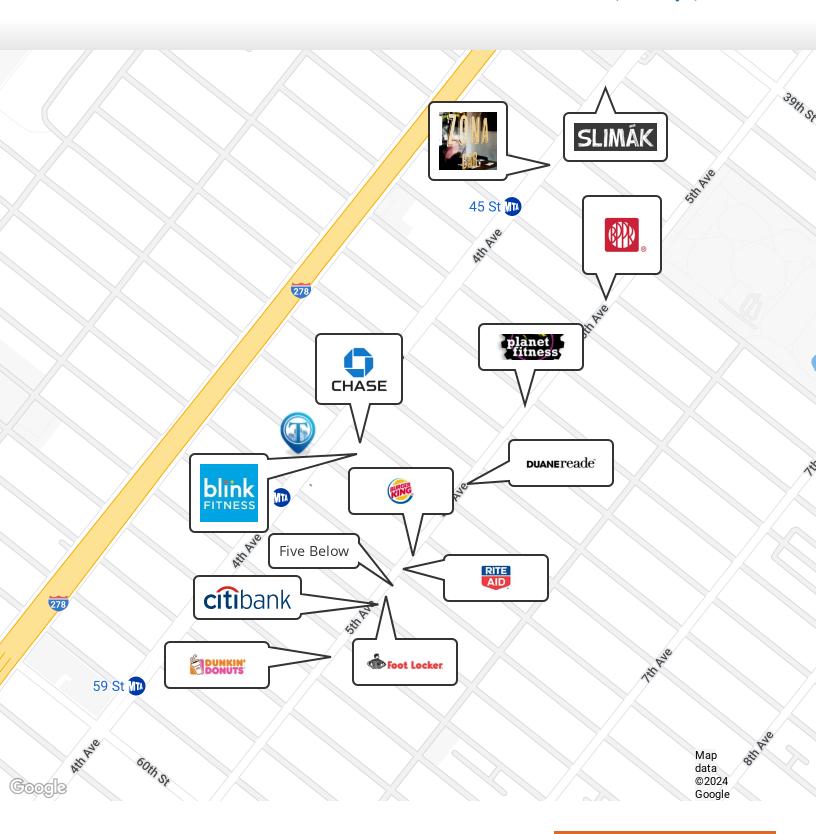

Nearby tenants include Blink Fitness, Chase Bank, Burger King, Duane Reade, Five Below, Rite Aid, Planet Fitness, Luigis Pizza, Footlocker, Citibank, Pioneer Supermarkets, GNC, Dunkin', Crossfit, and more!

## Retailer Map

5210 4th Avenue, Brooklyn, NY 11220

FOR LEASE • 1,000 SF • For Pricing

Call: 718-437-6100

Shlomi Bagdadi 718.437.6100 sb@tristatecr.com

Avi Akiva 718.437.6100 x110
Avi.A@TriStateCR.com

Broker is relying on Landlord or other Landlord-supplied sources for the accuracy of said information and has no knowledge of the accuracy of it. Broker makes no representation and/or warranty, expressed or implied, as to the accuracy of such information.