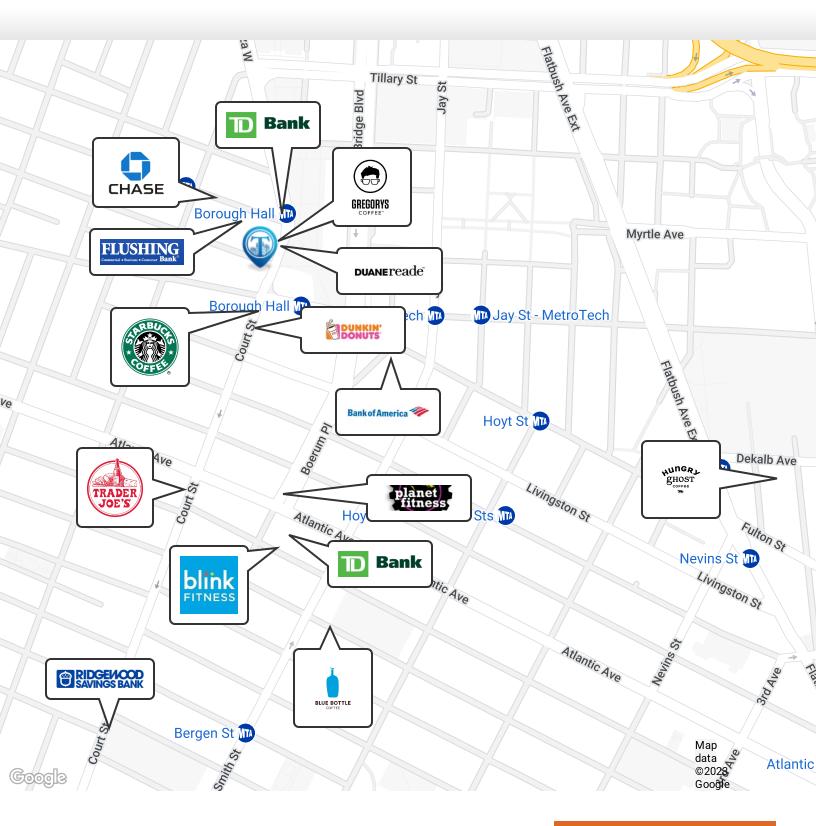

# **Retailer Map**

Nearby tenants include Daune Reade, TD Bank, Equinox, Dunkin', Shake Shack, Trader Joe's, Orangetheory Fitness, Bank of America, Panera, Planet Fitness, Paris Baguette, Starbucks, Blink Fitness, and more!