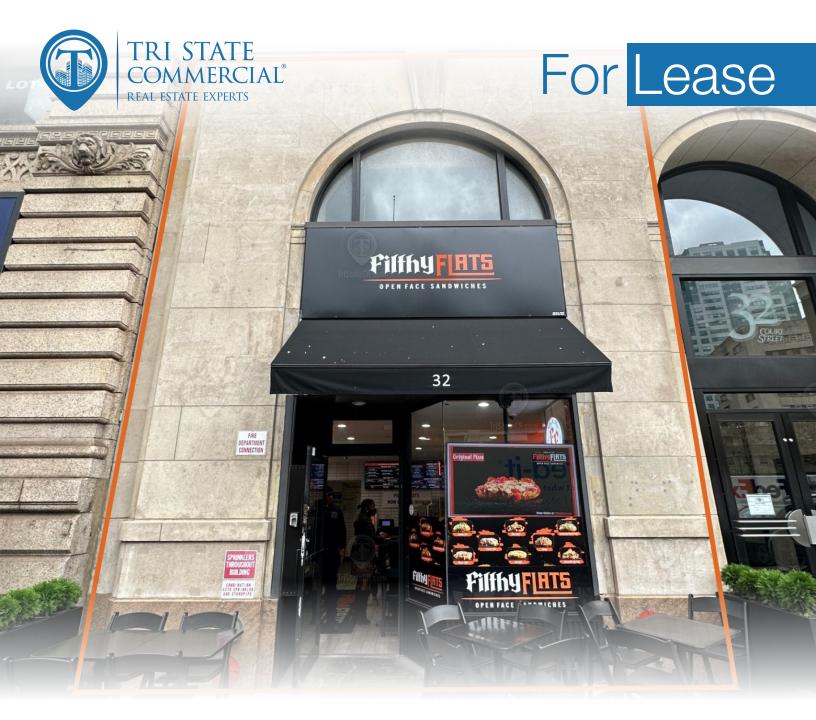

# Vented Retail Space

730 SF

32 Court Street • Brooklyn • NY • For Pricing Call: 718-437-6100

Shlomi BagdadiAvi Akiva718.437.6100718.437.6100 x110sb@tristatecr.comAvi.A@TriStateCR.com

## **Property Summary**

32 Court Street, Brooklyn, NY 11201

## Main Highlights

- 630 SF basement for storage
- Vented
- Great location with tons of car and foot traffic
- Landmarked facade

110,000 SF Total Building Size

# 730 SF | 32 Court St | Vented Retail **Space for Lease**

730 SF • For Pricing Call: 718-437-6100

For Lease

32 Court Street • Brooklyn • NY

Shlomi Bagdadi **718.437.6100** sb@tristatecr.com Avi Akiva **718.437.6100 x110** Avi.A@TriStateCR.com