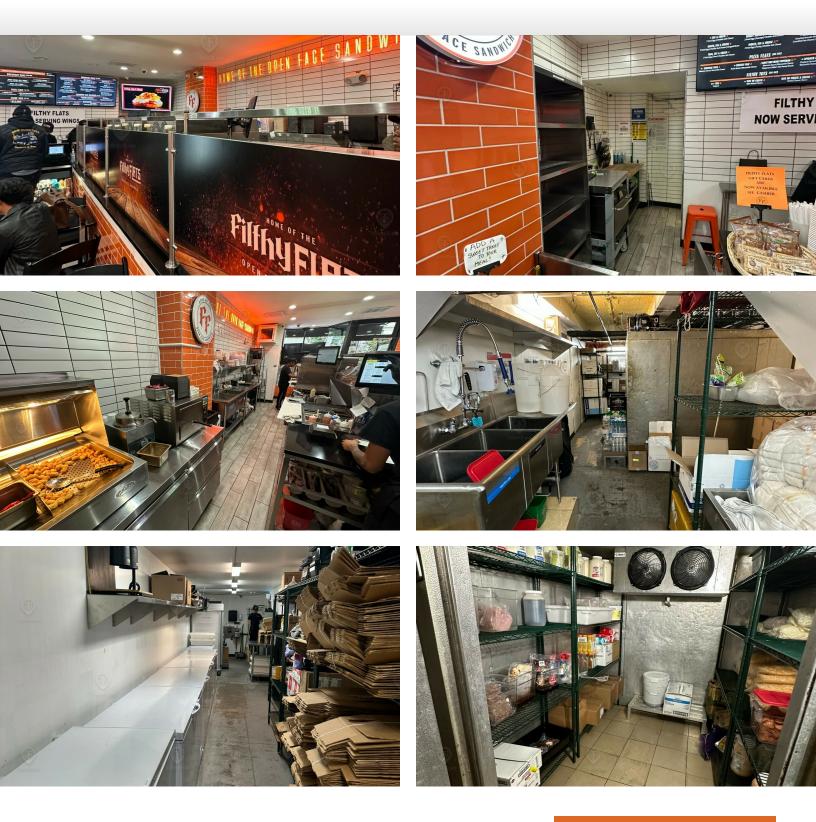

between Remsen St & Joralemon St near the Borough Hall subway station.

Nearest Transit: 2, 3, 5, & 5 trains at Borough Hall, R train at Court St, and the B26, B38, B25, B52. B45, & B41 bus lines.

Nearby tenants include Daune Reade, TD Bank, Equinox, Dunkin', Shake Shack, Trader Joe's, Orangetheory Fitness, Bank of America, Panera, Planet Fitness, Paris Baguette, Starbucks, Blink Fitness, and more!

## Main Highlights

- 630 SF basement for storage
- Vented
- Great location with tons of car and foot traffic
- Landmarked facade



110,000 SF Total Building Size



#### FOR LEASE • 730 SF • For Pricing

### Call: 718-437-6100

Shlomi Bagdadi 718.437.6100 sb@tristatecr.com Avi Akiva 718.437.6100 x110 Avi.A@TriStateCR.com



# **Additional Photos**

#### 32 Court Street, Brooklyn, NY 11201



FOR LEASE • 730 SF • For Pricing

## Call: 718-437-6100

Shlomi Bagdadi 718.437.6100 sb@tristatecr.com Avi Akiva 718.437.6100 x110 Avi.A@TriStateCR.com



# **Retailer Map**

#### 32 Court Street, Brooklyn, NY 11201



FOR LEASE • 730 SF • For Pricing

#### Shlomi Bagdadi T18.437.6100 sb@tristatecr.com

Avi Akiva 718.437.6100 x110 Avi.A@TriStateCR.com

## Call: 718-437-6100



## Area Demographics



| POPULATION                              | 0.25 MILES          | 0.5 MILES               | 1 MILE               |
|-----------------------------------------|---------------------|-------------------------|----------------------|
| Total Population                        | 10,675              | 44,569                  | 118,084              |
| Average Age                             | 36.4