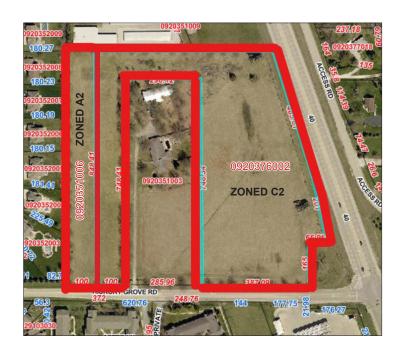

## PROPERTY **DETAILS**

- Two parcels for sale on the corner of Route 40 and Hickory Grove Road.
- 11.74 buildable acres with a preliminary plat available.
- Located 2 miles from Route 6.
- Traffic counts of 11,100 cars per day.
- Signalized intersection.
- Lease in place since 2002 with Adams Outdoor provides income from the billboard onsite.

| LOT SIZES                   | 0920376002: 9.80 ACRES<br>0920351006: 1.94 ACRES |
|-----------------------------|--------------------------------------------------|
| ZONING                      | C2 & A2                                          |
| REAL ESTATE<br>TAXES (2022) | \$1,427.60                                       |
| SALE PRICE                  | <del>\$999,000</del> - <b>NOW \$949,000</b>      |