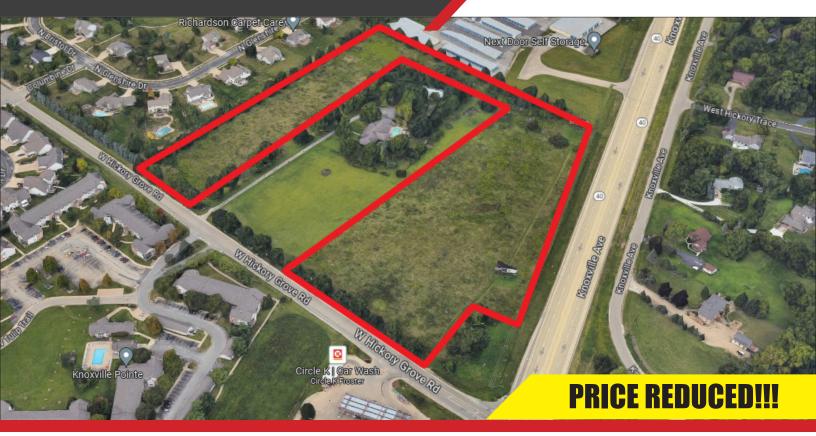

## COMMERCIAL LAND HICKORY GROVE ROAD - DUNLAP

## PROPERTY **DETAILS**

- Two parcels for sale on the corner of Route 40 and Hickory Grove Road.
- 11.74 buildable acres with a preliminary plat available.
- Located 2 miles from Route 6.
- Traffic counts of 11,100 cars per day.
- Signalized intersection.
- Lease in place since 2002 with Adams Outdoor provides income from the billboard onsite.

| LOT SIZES                   | 0920376002: 9.80 ACRES<br>0920351006: 1.94 ACRES |
|-----------------------------|--------------------------------------------------|
| ZONING                      | C2 & A2                                          |
| REAL ESTATE<br>TAXES (2022) | \$1,427.60                                       |
| SALE PRICE                  | <del>\$999,000</del> - <b>NOW \$949,000</b>      |