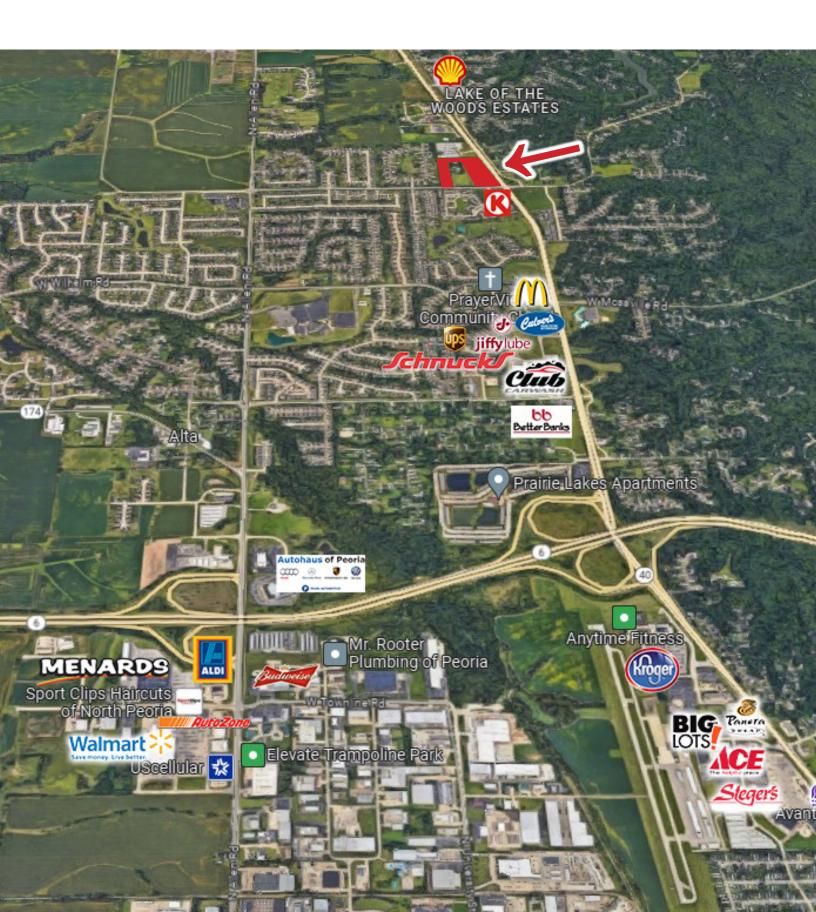

## PROPERTY **DETAILS**

- Two parcels for sale on the corner of Route 40 and Hickory Grove Road.
- 11.74 buildable acres with a preliminary plat available.
- Located 2 miles from Route 6.
- Traffic counts of 11,100 cars per day.
- Signalized intersection.
- Lease in place since 2002 with Adams Outdoor provides income from the billboard onsite.