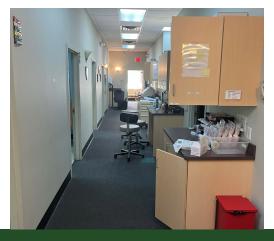

## ADDITIONAL PHOTOS

Brian Murphy | O: 732.623.2156 | C: 732.539.3098 | murphy@sitarcompany.com

2222 Route 33 W., Unit H, Hamilton, NJ 08690

Worldwide Real Estate Services Since 1978

#### **PROPERTY HIGHLIGHTS**

- Turnkey medical space on end cap includes 4 exam rooms, 2 offices, x-ray, breakroom, and two restrooms and measures approximately 2,100 SF.
- Zoned HC
- 195' of frontage on Highway 33
- Traffic count 17,366 VPD (2022)
- Co-tenants include Tropical Smoothie Cafe, Nail Dimensions, New Green Cleaners, Spoony Sweets, Pets in Paradise, Melz Salon & Spa, Primo Hoagies, and restaurant.
- Motivated landlord
- Move in ready