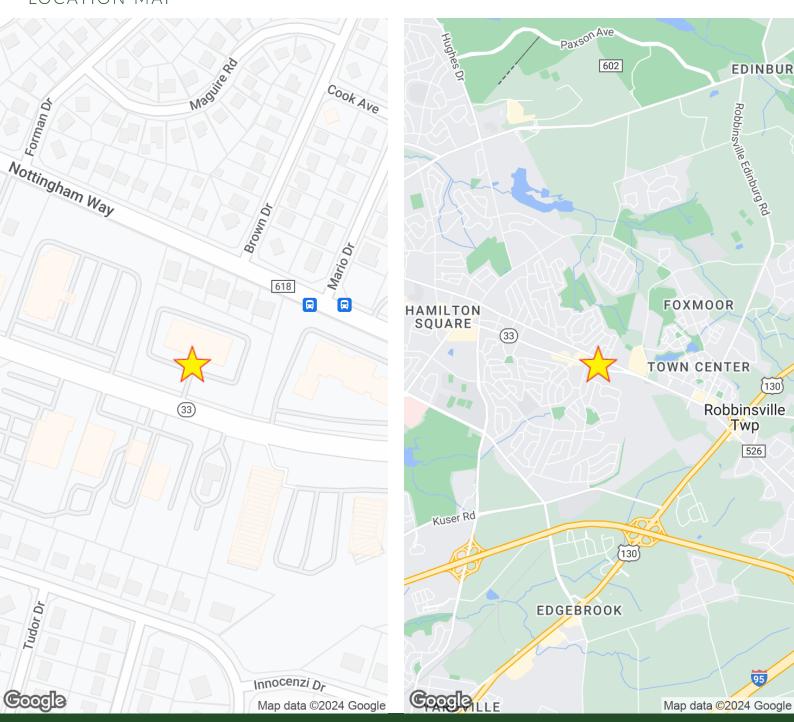

### LOCATION MAP

Brian Murphy | O: 732.623.2156 | C: 732.539.3098 | murphy@sitarcompany.com

2222 Route 33 W., Unit H, Hamilton, NJ 08690

Worldwide Real Estate Services Since 1978