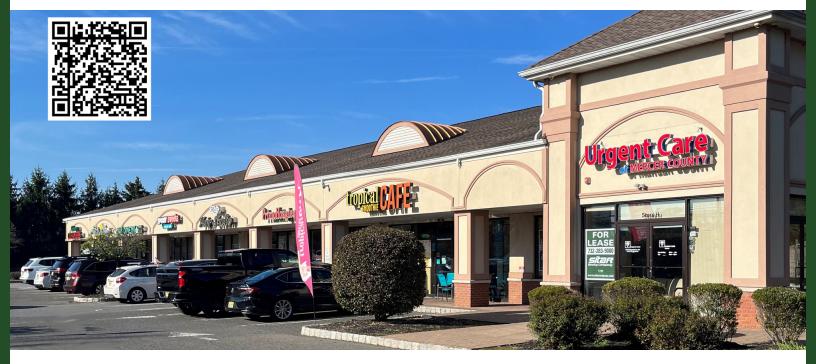

#### PROPERTY DESCRIPTION

Medical Space Available on Highway 33 W.

#### **PROPERTY HIGHLIGHTS**

- Turnkey medical space on end cap includes 4 exam rooms, 2 offices, x-ray, breakroom, and two restrooms and measures approximately 2,100 SF.
- Zoned HC
- 195' of frontage on Highway 33
- Traffic count 17,366 VPD (2022)
- Co-tenants include Tropical Smoothie Cafe, Nail Dimensions, New Green Cleaners, Spoony Sweets, Pets in Paradise, Melz Salon & Spa, Primo Hoagies, and restaurant.
- Motivated landlord
- Move in ready

### **LOCATION DESCRIPTION**

Located on heavily traveled Highway 33, and in close proximity to Routes 1, 130, 195, 295, and the NJ Turnpike.

| OFFERING SUMMARY |                     |
|------------------|---------------------|
| LEASE RATE:      | \$22.50 SF/yr (NNN) |
| AVAILABLE SF:    | 2,100 SF            |
| LOT SIZE:        | 2.01 Acres          |
| BUILDING SIZE:   | 12,057 SF           |