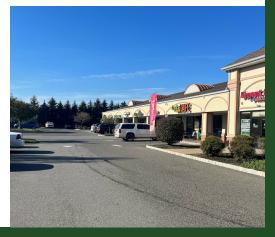

#### PROPERTY DESCRIPTION

Medical Space Available on Highway 33 W.

#### **PROPERTY HIGHLIGHTS**

- Turnkey medical space on end cap includes 4 exam rooms, 2 offices, x-ray, breakroom, and two restrooms and measures approximately 2,100 SF.
- Zoned HC
- 195' of frontage on Highway 33
- Traffic count 17,366 VPD (2022)
- Co-tenants include Tropical Smoothie Cafe, Nail Dimensions, New Green Cleaners, Spoony Sweets, Pets in Paradise, Melz Salon & Spa, Primo Hoagies, and restaurant.
- Motivated landlord
- Move in ready

### **LOCATION DESCRIPTION**

Located on heavily traveled Highway 33, and in close proximity to Routes 1, 130, 195, 295, and the NJ Turnpike.

| OFFERING SUMMARY |                     |
|------------------|---------------------|
| LEASE RATE:      | \$22.50 SF/yr (NNN) |
| AVAILABLE SF:    | 2,100 SF            |
| LOT SIZE:        | 2.01 Acres          |
| BUILDING SIZE:   | 12,057 SF           |