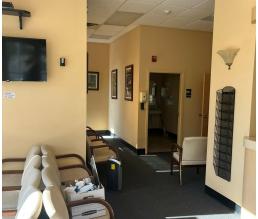

#### **PROPERTY HIGHLIGHTS**

- Turnkey medical space on end cap includes 4 exam rooms, 2 offices, x-ray, breakroom, and two restrooms and measures approximately 2,100 SF.
- Zoned HC
- 195' of frontage on Highway 33
- Traffic count 17,366 VPD (2022)
- Co-tenants include Tropical Smoothie Cafe, Nail Dimensions, New Green Cleaners, Spoony Sweets, Pets in Paradise, Melz Salon & Spa, Primo Hoagies, and restaurant.
- Motivated landlord
- Move in ready