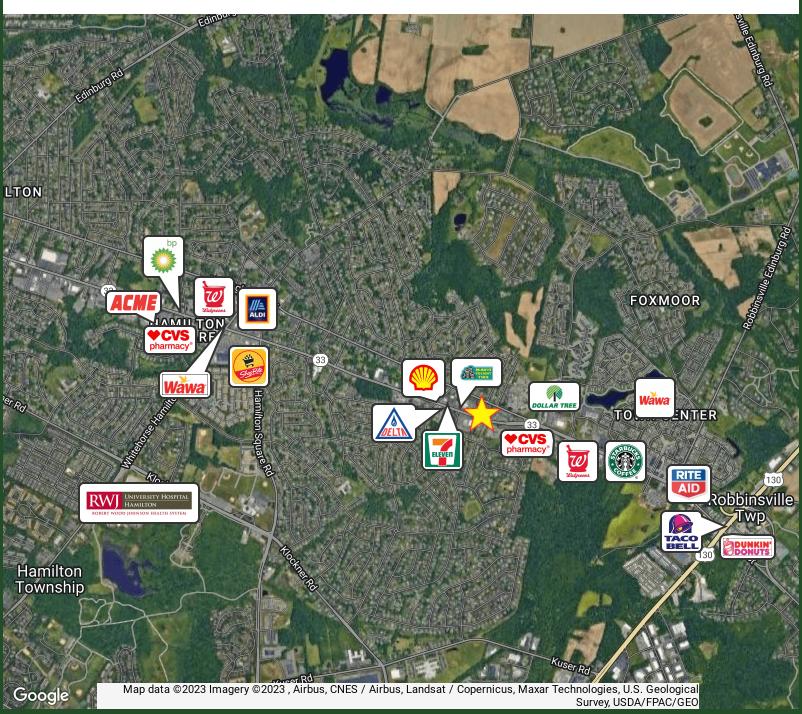

## ADDITIONAL PHOTOS

Brian Murphy | O: 732.623.2156 | C: 732.539.3098 | murphy@sitarcompany.com

2222 Route 33 W., Unit H, Hamilton, NJ 08690

Worldwide Real Estate Services Since 1978

RETAILER MAP

Brian Murphy | O: 732.623.2156 | C: 732.539.3098 | murphy@sitarcompany.com