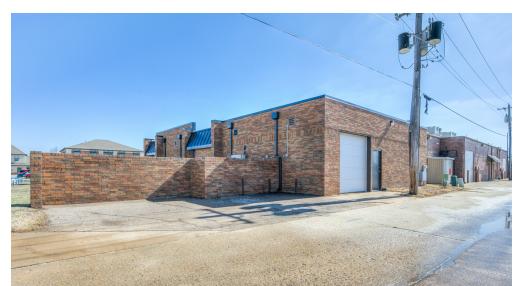

#### PROPERTY HIGHLIGHTS

- Recent Remodel in 2021
- Kitchen/Breakroom
- Climate Controlled Flex Space Warehouse or Training Room
- Overhead Door
- 4 Offices Could Be Subdivided
- Reception
- Parking 3.33/1,000sf
- Conference Room
- Great Demographics

#### LOCATION DESCRIPTION

This 2,400 SF office sits on .238 acres on 26th Ave NW. 26th Ave NW backs up to the Mile of Cars, just off of I-35 in Norman, OK. This location has easy access to I-35 and Robinson.