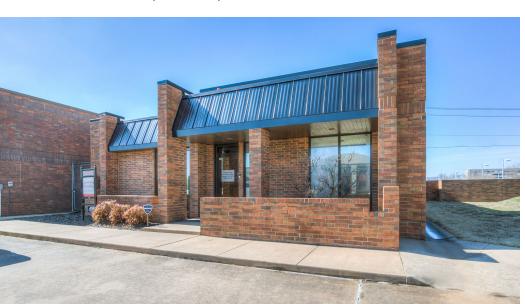

## 912 26th St NW, Norman, OK 73072

Beautifully remodeled office building located on the West side of 26th Ave NW, just minutes from I-35, Robinson Ave and 24th Ave NW. This property has been well maintained and is currently available. This property is perfect for a rent-ready investment.

#### PROPERTY HIGHLIGHTS

- Recent Remodel in 2021
- Kitchen/Breakroom
- Climate Controlled Flex Space Warehouse or Training Room
- Overhead Door
- 4 Offices Could Be Subdivided
- Reception
- Parking 3.33/1,000sf
- Conference Room
- Great Demographics

#### LOCATION DESCRIPTION

This 2,400 SF office sits on .238 acres on 26th Ave NW. 26th Ave NW backs up to the Mile of Cars, just off of I-35 in Norman, OK. This location has easy access to I-35 and Robinson.