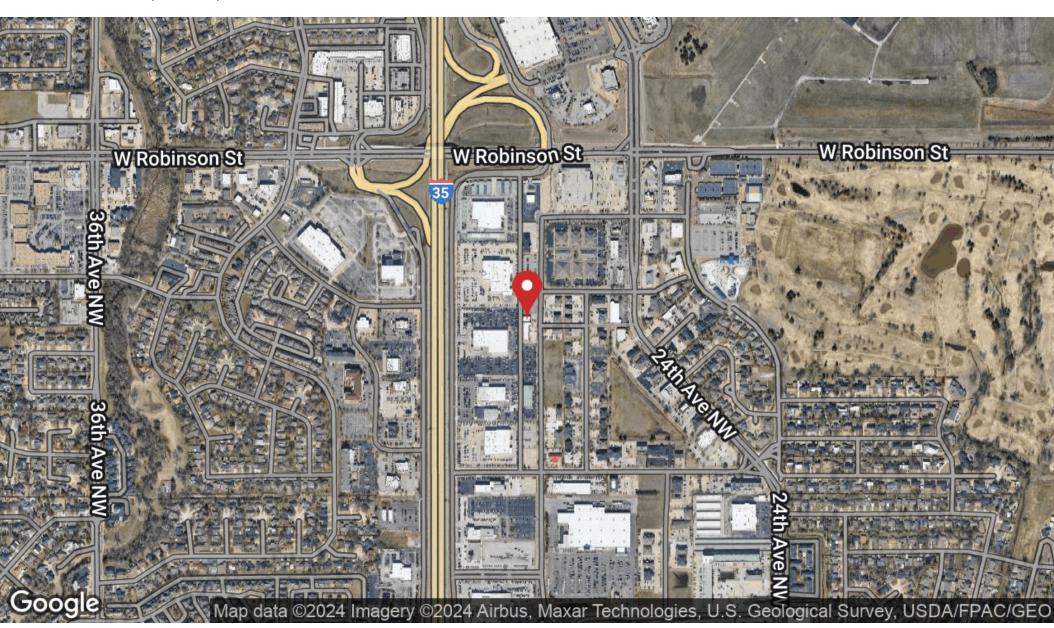

#### LOCATION DESCRIPTION

This 2,400 SF office sits on .238 acres on 26th Ave NW. 26th Ave NW backs up to the Mile of Cars, just off of I-35 in Norman, OK. This location has easy access to I-35 and Robinson.