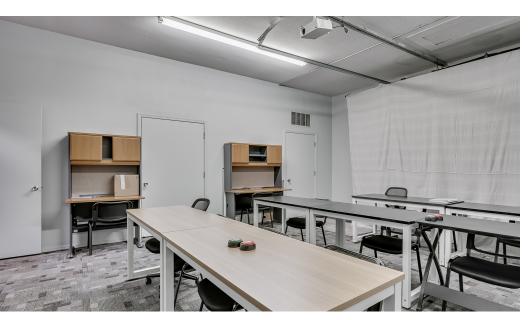

#### PROPERTY HIGHLIGHTS

- Recent Remodel in 2021
- Kitchen/Breakroom
- Climate Controlled Flex Space Warehouse or Training Room
- Overhead Door
- 4 Offices Could Be Subdivided
- Reception
- Parking 3.33/1,000sf
- Conference Room
- Great Demographics