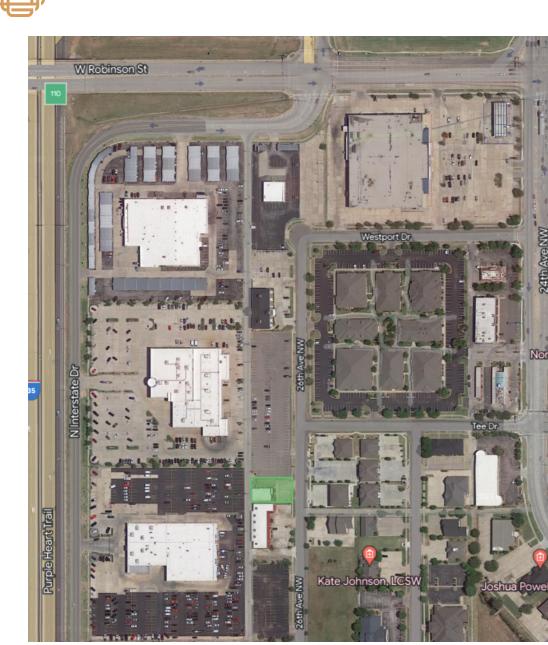

## 912 26th St NW, Norman, OK 73072

Beautifully remodeled office building located on the West side of 26th Ave NW, just minutes from I-35, Robinson Ave and 24th Ave NW. This property has been well maintained and is currently available. This property is perfect for a rent-ready investment.

#### LOCATION DESCRIPTION

This 2,400 SF office sits on .238 acres on 26th Ave NW. 26th Ave NW backs up to the Mile of Cars, just off of I-35 in Norman, OK. This location has easy access to I-35 and Robinson.