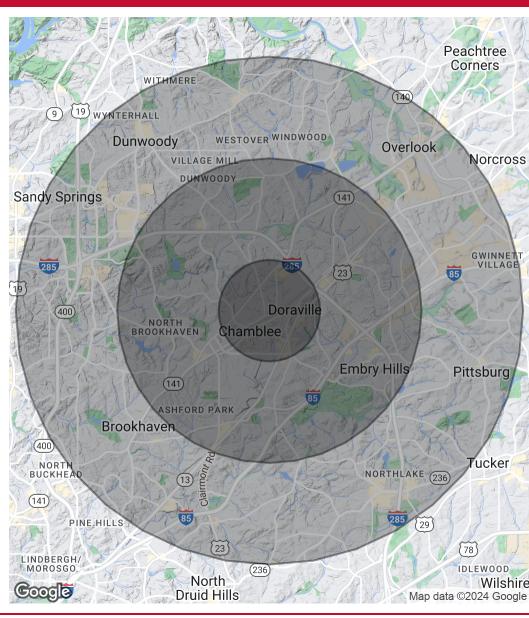

| DEMOGRAPHICS      | 1 MILE   | 3 MILES  | 5 MILES   |
|-------------------|----------|----------|-----------|
| Total Households  | 2,879    | 42,591   | 126,265   |
| Total Population  | 7,329    | 97,573   | 278,957   |
| Average HH Income | \$81,968 | \$93,322 | \$109,450 |

#### DANNY GLUSMAN BROKER 404.465.3941

404.465.3941 dglusman@widespreadgroup.com WIDESPREAD COMMERCIAL GROUP

3637 Clemson Drive, Chamblee, GA 30341

| POPULATION           | 1 MILE | 3 MILES | 5 MILES |
|----------------------|--------|---------|---------|
| Total Population     | 7,329  | 97,573  | 278,957 |
| Average Age          | 31.4   | 35.2    | 36.8    |
| Average Age (Male)   | 32.0   | 35.3    | 36.6    |
| Average Age (Female) | 30.3   | 35.2    | 37.0    |

| HOUSEHOLDS & INCOME | 1 MILE    | 3 MILES   | 5 MILES   |
|---------------------|-----------|-----------|-----------|
| Total Households    | 2,879     | 42,591    | 126,265   |
| # of Persons per HH | 2.5       | 2.3       | 2.2       |
| Average HH Income   | \$81,968  | \$93,322  | \$109,450 |
| Average House Value | \$214,440 | \$279,473 | \$326,677 |