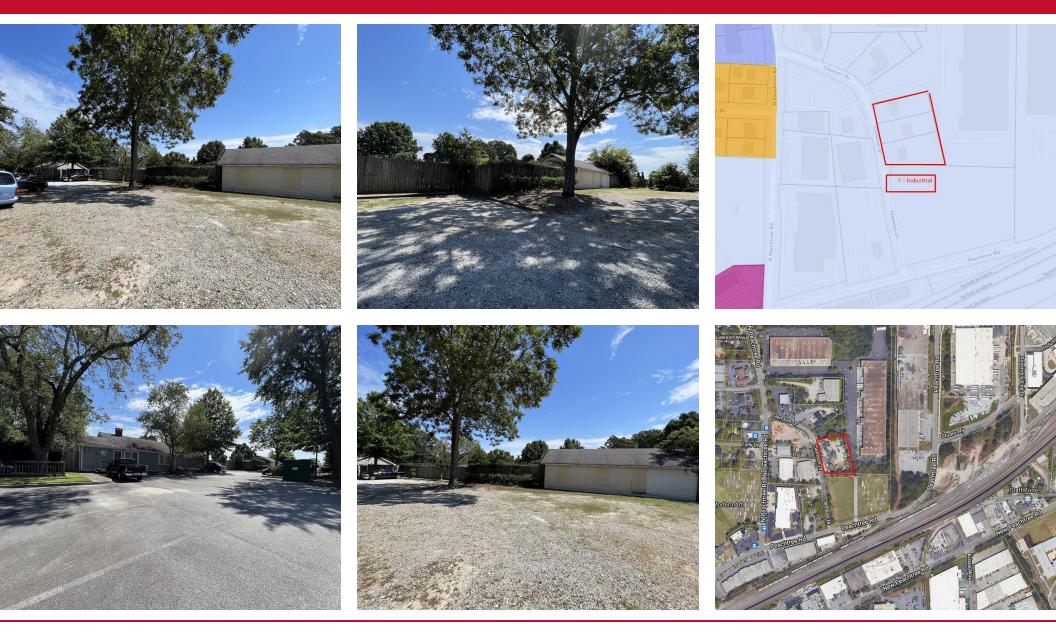

3637 Clemson Drive, Chamblee, GA 30341

#### **Property Description**

Assemblage of 3 parcels - Zoned Light Industrial - City of Chamblee

#### **Property Highlights**

- Hard to find Industrial Land within Chamblee City Limits
- Easy access to Peachtree Blvd
- Located within I-285
- Level Site easily adapted for many uses