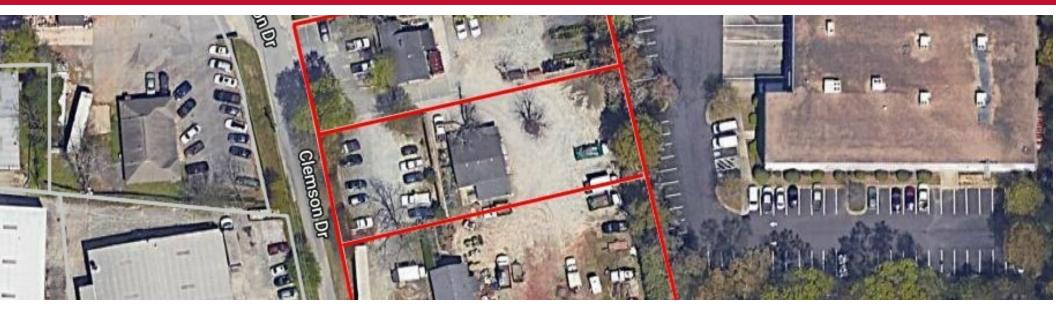

3637 Clemson Drive, Chamblee, GA 30341

#### **Property Description**

Assemblage of 3 parcels - Zoned Light Industrial - City of Chamblee

#### **Property Highlights**

- Hard to find Industrial Land within Chamblee City Limits
- Easy access to Peachtree Blvd
- Located within I-285
- Level Site easily adapted for many uses

#### **OFFERING SUMMARY**

| Sale Price: | Subject To Offer           |
|-------------|----------------------------|
| Lease Rate: | \$7,500.00 per month (NNN) |
| Lot Size:   | 1.4 Acres                  |