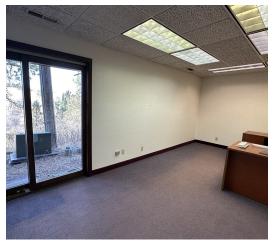

## **Property Highlights**

- 9,449 SF office building for Lease
- · Option to lease entire building or separate into two units
- · Ample parking
- · Private office setting with great views
- · Just minutes from Downtown Billings
- EAST SIDE (5,749 SF):
- · Reception area
- 9 Private offices
- · Conference room
- Private bathrooms
- Kitchenette
- WEST SIDE (3,700 SF):
- · large reception area
- 3 private offices
- Conference room
- Kitchenette