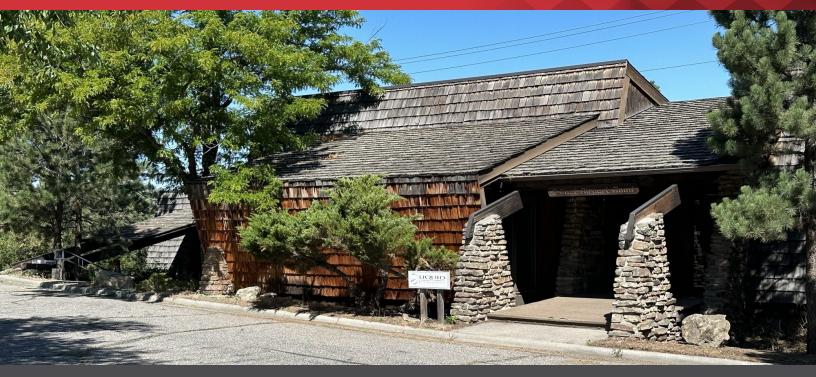

## 11 East Airport Road

Billings, Montana 59105

## **Property Highlights**

- 9,449 SF office building for Lease
- · Option to lease entire building or separate into two units
- · Ample parking
- · Private office setting with great views
- · Just minutes from Downtown Billings
- EAST SIDE (5,749 SF):
- · Reception area
- 9 Private offices
- · Conference room
- Private bathrooms
- Kitchenette
- WEST SIDE (3,700 SF):
- · large reception area
- 3 private offices
- Conference room
- Kitchenette