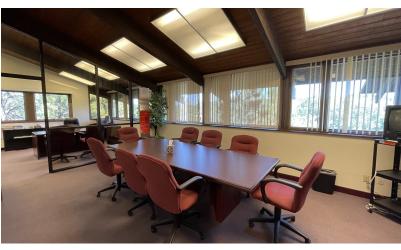

## **Property Highlights**

- 9,449 SF office building for Lease
- · Option to lease entire building or separate into two units
- · Ample parking
- · Private office setting with great views
- · Just minutes from Downtown Billings
- EAST SIDE (5,749 SF):
- · Reception area
- 9 Private offices
- · Conference room
- Private bathrooms
- Kitchenette
- WEST SIDE (3,700 SF):
- · large reception area
- 3 private offices
- Conference room
- Kitchenette