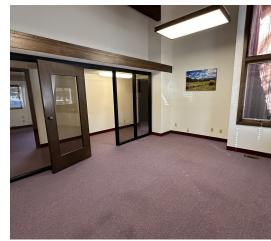

## **Property Highlights**

- 9,449 SF office building for Lease
- · Option to lease entire building or separate into two units
- · Ample parking
- · Private office setting with great views
- · Just minutes from Downtown Billings
- EAST SIDE (5,749 SF):
- · Reception area
- 9 Private offices
- · Conference room
- Private bathrooms
- Kitchenette
- WEST SIDE (3,700 SF):
- · large reception area
- 3 private offices
- Conference room
- Kitchenette