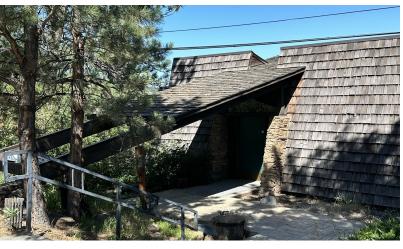

## 11 East Airport Road

Billings, Montana 59105

## **Property Highlights**

- 9,449 SF office building for Lease
- · Option to lease entire building or separate into two units
- · Ample parking
- · Private office setting with great views
- · Just minutes from Downtown Billings
- EAST SIDE (5,749 SF):
- · Reception area
- 9 Private offices
- · Conference room
- Private bathrooms
- Kitchenette
- WEST SIDE (3,700 SF):
- · large reception area
- 3 private offices
- Conference room
- Kitchenette