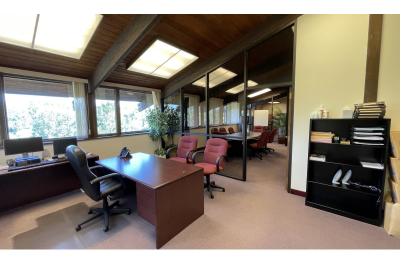

## **Property Highlights**

- 9,449 SF office building for Lease
- · Option to lease entire building or separate into two units
- · Ample parking
- · Private office setting with great views
- · Just minutes from Downtown Billings
- EAST SIDE (5,749 SF):
- · Reception area
- 9 Private offices
- · Conference room
- Private bathrooms
- Kitchenette
- WEST SIDE (3,700 SF):
- · large reception area
- 3 private offices
- Conference room
- Kitchenette