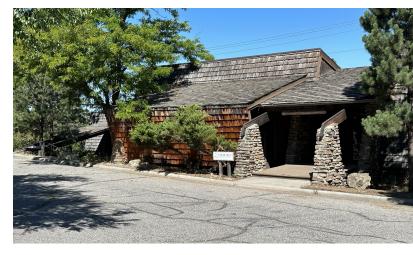

## 11 East Airport Road

Billings, Montana 59105

## **Property Highlights**

- 9,449 SF office building for Lease
- · Option to lease entire building or separate into two units
- · Ample parking
- · Private office setting with great views
- · Just minutes from Downtown Billings
- EAST SIDE (5,749 SF):
- · Reception area
- 9 Private offices
- · Conference room
- Private bathrooms
- Kitchenette
- WEST SIDE (3,700 SF):
- · large reception area
- 3 private offices
- Conference room
- Kitchenette