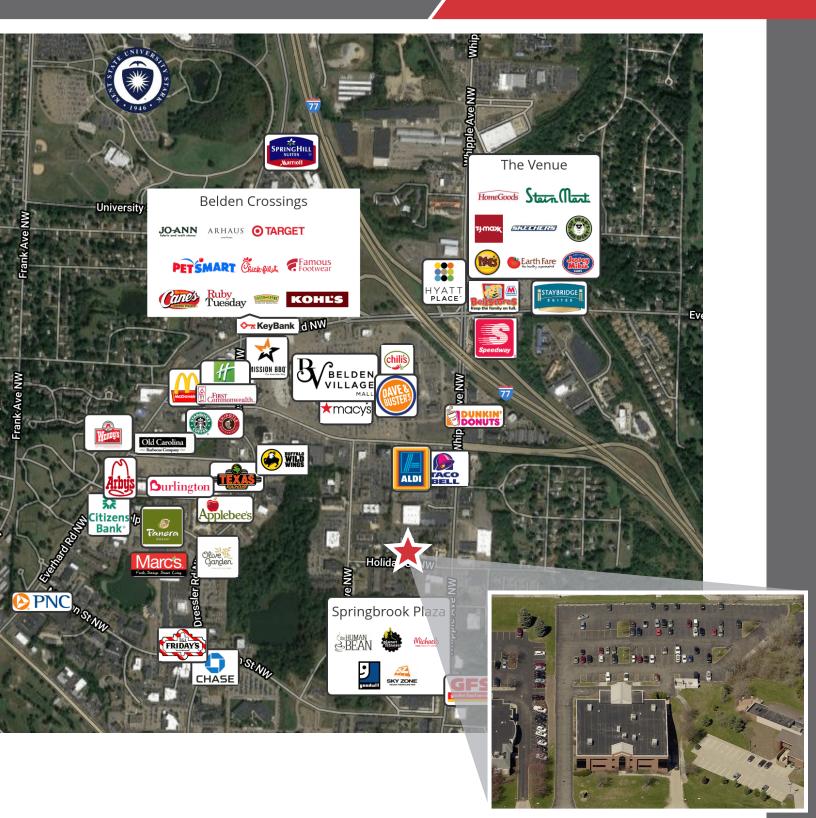

### 4105 Holiday St NW Canton, Ohio 44718

| SALE PRICE     | \$2,000,000.00 |
|----------------|----------------|
| TOTAL SQ FT    | 30,543         |
| LEASE RATE     | \$16.00/SF     |
| LEASE TYPE     | plus utilities |
| MINIMUM SQ FT  | 2,250/SF       |
| MAXIMUM SQ FT  | 30,543/SF      |
| YEAR BUILT     | 2000           |
| ACRES          | 2.64           |
| ZONING         | B3             |
| PARKING SPACES | 149            |
|                |                |

#### **Property Details**

- Prime Belden Village office space currently set up as medical but can also be converted for regular office use.
- New ownership is motivated to work with tenants on dividing space and creating new floorplans. (See attached examples on following pages)
- Large windows around perimeter allow for an abundance of natural light throughout the building.
- Convenient location less than a mile from the I-77 exit and close to the region's best shopping and dining.
- Ample parking behind building.
- Generous TI packsge for long term lease.