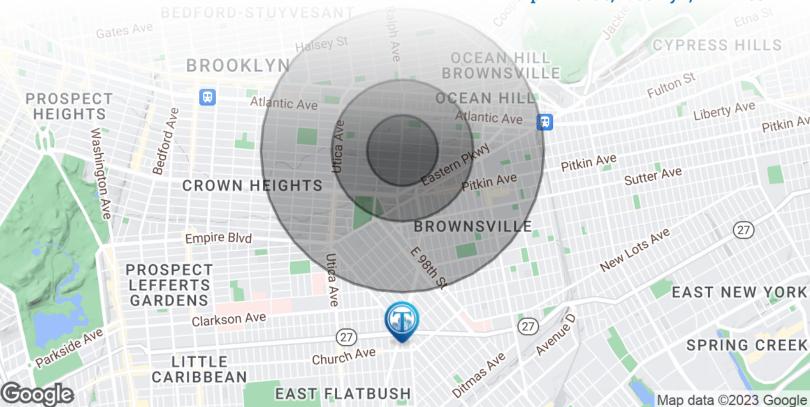

# Area Demographics

477 Ralph Avenue, Brooklyn, NY 11233

| POPULATION                           | 0.25 MILES   | 0.5 MILES     | 1 MILE        |
|--------------------------------------|--------------|---------------|---------------|
| Total Population                     | 11,091       | 44,094        | 176,387       |
| Average Age                          | 36.0         | 35.7          | 35.6          |
| Average Age (Male)                   | 32.8         | 32.7          | 33.1          |
| Average Age (Female)                 | 38.4         | 38.2          | 37.9          |
| HOUSEHOLDS & INCOME                  | 0.25 MILES   | 0.5 MILES     | 1 MILE        |
|                                      |              |               |               |
| Total Households                     | 5,087        | 19,498        | 75,380        |
| Total Households # of Persons per HH | 5,087<br>2.2 | 19,498<br>2.3 | 75,380<br>2.3 |
|                                      | ·            |               | •             |

176,387 People within 1 Mile

\$60,825 Avg Household Income

FOR LEASE • 1,100 SF • For Pricing

Call: 718-437-6100

Shlomi Bagdadi 718.437.6100 sb@tristatecr.com

Joey Bouzaglou
718.437.6100 x103
joseph.b@tristatecr.com