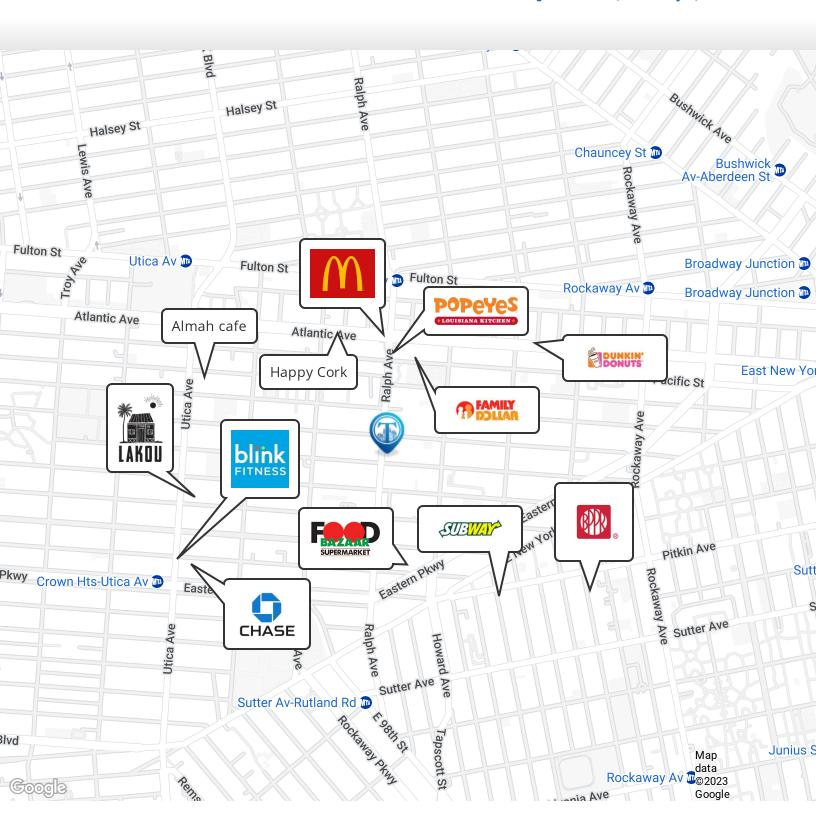

Nearby tenants include Dunkin', Food Bazaar, Blink Fitness, McDonald's, Happy Cork, Lakou Cafe, Chase Bank, LevelUp MD, Family Dollar, Almah Cafe, Popeyes, and more!

### Retailer Map

477 Ralph Avenue, Brooklyn, NY 11233

FOR LEASE • 1,100 SF • For Pricing

Call: 718-437-6100

Shlomi Bagdadi 718.437.6100 sb@tristatecr.com

Joey Bouzaglou
718.437.6100 x103
joseph.b@tristatecr.com