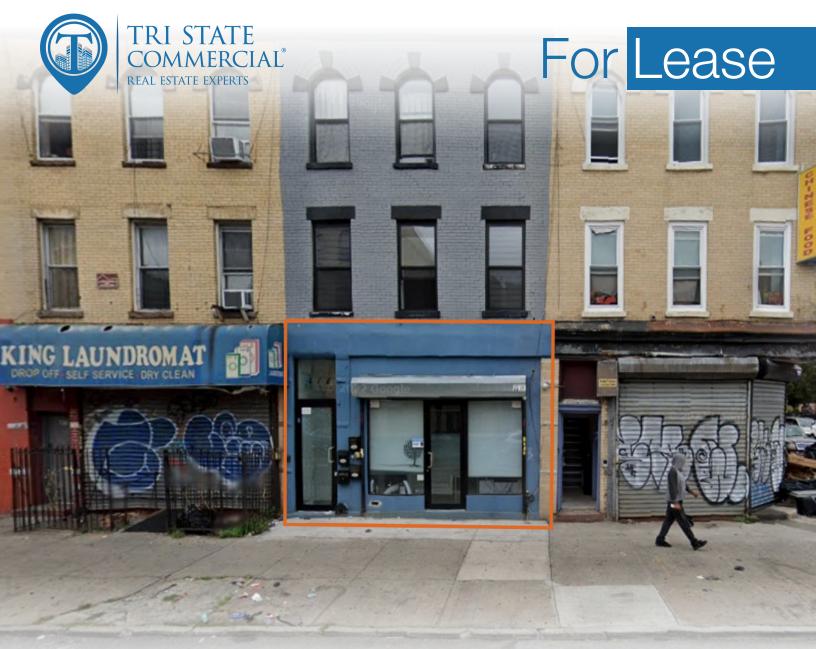

# Fully Furnished Office/Retail Space for Lease

1,100 SF

477 Ralph Avenue • Brooklyn • NY • For Pricing

Call: 718-437-6100

# **Property Summary**

477 Ralph Avenue, Brooklyn, NY 11233

#### **Location Overview**

Located in the Crown Heights neighborhood of Brooklyn between Prospect Pl & St. Marks Ave near the Ralph Ave subway station.

Nearest Transit: A & C trains at Ralph Ave and the B47, B45, & B65 bus lines.